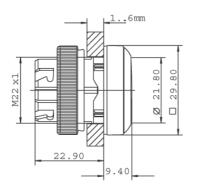

## RAFIX 22 QR - Pushbutton, illuminated, flush lens, square collar, plastic front ring, latching 1.30.240.061/1001

 $\mathbf{R}$ 

▲

| General information                             |                                              |
|-------------------------------------------------|----------------------------------------------|
| Form of lens                                    | flat lens                                    |
| Color of lens                                   | transparent white                            |
| Color of front ring                             | black                                        |
| Form of collar                                  | square                                       |
|                                                 |                                              |
| Dimensions                                      |                                              |
| Dimensions of collar                            | 29.8 x 29.8 mm                               |
| Overall height                                  | 9.4 mm                                       |
| Mounting depth with contact block without cable | 56.4 mm                                      |
| Mounting hole                                   | ø 22.3 mm                                    |
| Mounting grid                                   | 50 x 30 mm                                   |
| Mashawiaal design                               |                                              |
| Mechanical design                               |                                              |
| Mounting                                        | ring nut                                     |
| Contact function                                | latching                                     |
| Illumination                                    | yes                                          |
| Mechanical characteristics                      |                                              |
| Operating travel                                | 4 mm                                         |
| Operating force max.                            | approx. 5 N for 1 switching element          |
| Robustness max.                                 | 100 N                                        |
| Other specifications                            |                                              |
| Operating life (operations)                     | 1,000,000 momentary / 500,000 latching cycle |
| Degree of protection from front side            | IP65 (DIN EN 60529)                          |
| Ambient temp. operating min.                    | -25 °C                                       |
| Ambient temp. operating max.                    | +70 °C                                       |
| · · · · · ·                                     | -40 °C                                       |
| Storage temperature min.                        |                                              |
| Storage temperature max.                        | +80 °C                                       |
| Environmental restistance                       | acc. to IEC 60068-2-14, -30, -33 and -78     |
| ROHS compliant                                  | yes                                          |
| REACH compliant                                 | yes                                          |