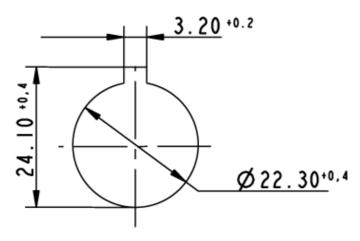

in.                    | -25 °C                                       |
| Ambient temp. operating max.                    | +70 °C                                       |
| · · · · · ·                                     | -40 °C                                       |
| Storage temperature min.                        |                                              |
| Storage temperature max.                        | +80 °C                                       |
| Environmental restistance                       | acc. to IEC 60068-2-14, -30, -33 and -78     |
| ROHS compliant                                  | yes                                          |
| REACH compliant                                 | yes                                          |



Panel cut-out to IEC 60947-5-1