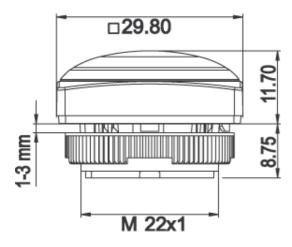

## 1.30.270.055/0101

| General information                  |                                              |
|--------------------------------------|----------------------------------------------|
| Form of lens                         | flat lens                                    |
| Color of lens                        | opaque black                                 |
| Color of front ring                  | black                                        |
| Form of collar                       | square                                       |
| Dimensions                           |                                              |
| Dimensions of collar                 | 29.8 x 29.8 mm                               |
| Overall height                       | 9.85 mm                                      |
| Mounting depth                       | PCB 9.2 mm, QC 27 mm                         |
| Mounting hole                        | 22.3 mm                                      |
| Key grid                             | 30 x 30 mm                                   |
|                                      |                                              |
| Mechanical design                    |                                              |
| Mounting                             | ring nut                                     |
| Contact function                     | momentary                                    |
| Illuminability                       | no                                           |
| Torque for nut ring                  | 1.2 Nm                                       |
| Mechanical characteristics           |                                              |
| Operating travel                     | 4 mm                                         |
| Robustness max.                      | 100 N                                        |
| Other specifications                 |                                              |
| Ambient temp. operating min.         | -25 °C                                       |
| Ambient temp. operating max.         | +70 °C                                       |
| Storage temperature min.             | -40 °C                                       |
| Storage temperature max.             | +80 °C                                       |
| Operating life                       | 1,000,000 momentary / 500,000 latching cycle |
| B10                                  | 1,300,000 momentary / 650,000 latching cycle |
| Degree of protection from front side | IP65 (DIN EN 60529)                          |
| Environmental restistance            | acc. to IEC 60068-2-14, -30, -33 and -78     |
| Salt spray                           | IEC 600 68-2-11                              |
| ROHS compliant                       | yes                                          |
| REACH compliant                      | yes                                          |