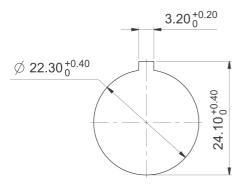

| -40 °C                                       |
| Storage temperature max.             | +80 °C                                       |
| Operating life                       | 1,000,000 momentary / 500,000 latching cycle |
| B10                                  | 1,300,000 momentary / 650,000 latching cycle |
| Degree of protection from front side | IP65 (DIN EN 60529)                          |
| Environmental restistance            | acc. to IEC 60068-2-14, -30, -33 and -78     |
| Salt spray                           | IEC 600 68-2-11                              |
| ROHS compliant                       | yes                                          |
| REACH compliant                      | yes                                          |



## Panel cut-out to IEC 60947-5-1