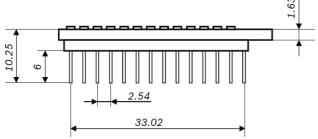

Note: Product photo may differ from real product's appearance.

Shuttle board outline dimensions (all dimensions in mm)

Bosch Sensortec | BMA280 2 | 2

BMA280 shuttle board electrical layout