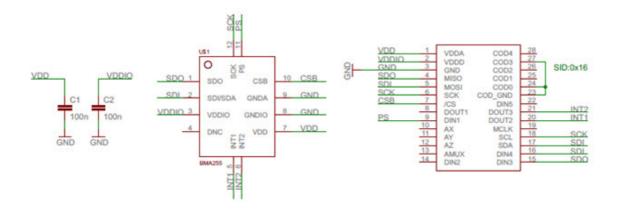

Note: Product photo may differ from real product's appearance.

Shuttle board outline dimensions (all dimensions in mm)

Bosch Sensortec | BMA280 2 | 2

BMA280 shuttle board electrical layout