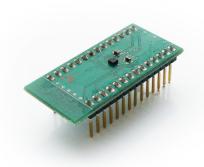

## **GENERAL DESCRIPTION**

The Bosch Sensortec BMA280 shuttle-board is a PCB with a BMA280 acceleration sensor mounted on it. It allows easy access to the sensors pins via a simple socket. As all Bosch Sensortec sensor shuttle boards have identical footprint, they can be plugged into Bosch Sensortec's advanced development tools (e.g. the Development Board). Of course, the BMA280 shuttle board can also be used for customer's own implementations.

Note: Product photo may differ from real product's appearance.

Shuttle board outline dimensions (all dimensions in mm)

Bosch Sensortec | BMA280 2 | 2

BMA280 shuttle board electrical layout