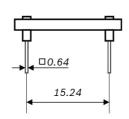

Note: Product photo may differ from real product's appearance.

Shuttle board outline dimensions (all dimensions in mm)

Bosch Sensortec | BMA280 2 | 2

BMA280 shuttle board electrical layout