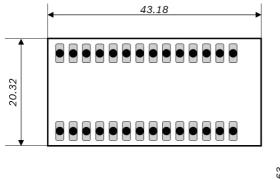

Note: Product photo may differ from real product's appearance.

Shuttle board outline dimensions (all dimensions in mm)

Bosch Sensortec | BMA280 2 | 2

BMA280 shuttle board electrical layout