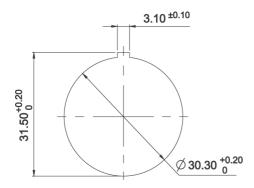

## 1.74.510.011/2200

| General information                  |                                          |
|--------------------------------------|------------------------------------------|
| Color of lens                        | translucent white                        |
| Front ring                           | stainless steel                          |
| Form of collar                       | round                                    |
|                                      |                                          |
| Dimensions                           |                                          |
| Dimensions of collar                 | ø 34.5 mm                                |
| Overall height                       | 5.25 mm                                  |
| Mounting hole                        | 30.3 mm                                  |
| Key grid                             | min. 35 x 35 mm                          |
| Machanical decign                    |                                          |
| Mechanical design                    |                                          |
| Mounting                             | threaded ring + adapter                  |
| Illuminability                       | yes                                      |
| Other specifications                 |                                          |
| Degree of protection from front side | IP65 (DIN EN 60529)                      |
| Ambient temp. operating min.         | -25 °C                                   |
| Ambient temp. operating max.         | +70 °C                                   |
| Environmental restistance            | acc. to IEC 60068-2-14, -30, -33 and -78 |
| Salt spray                           | IEC 600 68-2-11                          |
| ROHS compliant                       | yes                                      |
| REACH compliant                      | yes                                      |
|                                      |                                          |