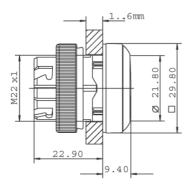

## RAFIX 22 QR - Pushbutton, illuminated, flush lens, square collar, plastic front ring, latching 1.30.240.061/1308

| General information                             |                                              |
|-------------------------------------------------|----------------------------------------------|
| Form of lens                                    | flat lens                                    |
| Color of lens                                   | transparent red                              |
| Color of front ring                             | silver-grey                                  |
| Form of collar                                  | square                                       |
|                                                 |                                              |
| Dimensions                                      |                                              |
| Dimensions of collar                            | 29.8 x 29.8 mm                               |
| Overall height                                  | 9.4 mm                                       |
| Mounting depth with contact block without cable | 56.4 mm                                      |
| Mounting hole                                   | ø 22.3 mm                                    |
| Mounting grid                                   | 50 x 30 mm                                   |
| Markantal daring                                |                                              |
| Mechanical design                               |                                              |
| Mounting                                        | ring nut                                     |
| Contact function                                | latching                                     |
| Illumination                                    | yes                                          |
| Mechanical characteristics                      |                                              |
| Operating travel                                | 4 mm                                         |
| Operating force max.                            | approx. 5 N for 1 switching element          |
| Robustness max.                                 | 100 N                                        |
| Other specifications                            |                                              |
| Operating life (operations)                     | 1,000,000 momentary / 500,000 latching cycle |
| Degree of protection from front side            | IP65 (DIN EN 60529)                          |
| Ambient temp. operating min.                    | -25 °C                                       |
| Ambient temp. operating max.                    | +70 °C                                       |
| Storage temperature min.                        | -40 °C                                       |
| Storage temperature max.                        | +80 °C                                       |
| Environmental restistance                       | acc. to IEC 60068-2-14, -30, -33 and -78     |
| ROHS compliant                                  | yes                                          |
| REACH compliant                                 | yes                                          |