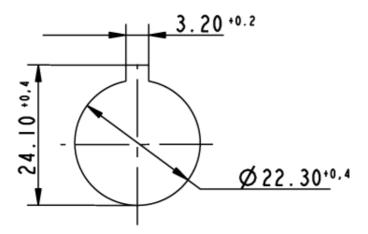

ont side            | IP65 (DIN EN 60529)                          |
| Ambient temp. operating min.                    | -25 °C                                       |
| Ambient temp. operating max.                    | +70 °C                                       |
| Storage temperature min.                        | -40 °C                                       |
| Storage temperature max.                        | +80 °C                                       |
| Environmental restistance                       | acc. to IEC 60068-2-14, -30, -33 and -78     |
| ROHS compliant                                  | yes                                          |
| REACH compliant                                 | yes                                          |



## Panel cut-out to IEC 60947-5-1