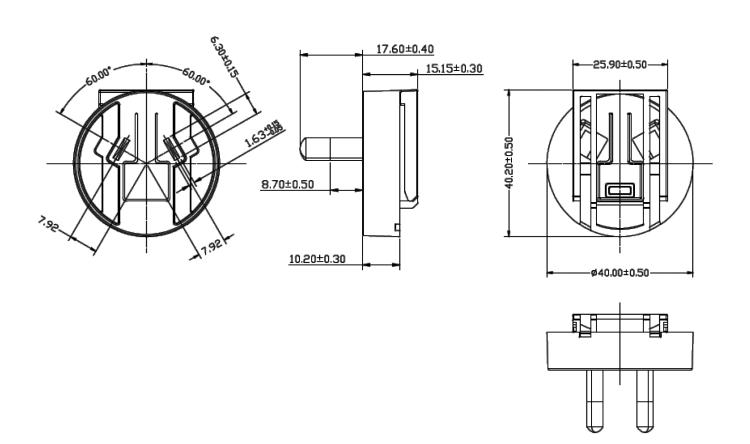

**date** 06/20/2019

page 1 of 2

## MODEL: SMI-AU-3 | DESCRIPTION: AUSTRALIA BLADE

## **FEATURES**

- level VI efficiency
- Australia interchangeable blade
- compatible with SMI5-USB & SMI6B series





## **MECHANICAL DRAWING**

units: mm



## **REVISION HISTORY**

| rev. | description                     | date       |
|------|---------------------------------|------------|
| 1.0  | initial release                 | 03/09/2016 |
| 1.01 | added SMI6B blade compatibility | 06/20/2019 |

The revision history provided is for informational purposes only and is believed to be accurate.



**Headquarters** 20050 SW 112th Ave. Tualatin, OR 97062 **800.275.4899** 

Fax 503.612.2383 **cui**.com techsupport@cui.com

CUI offers a one (1) year limited warranty. Complete warranty information is listed on our website.

CUI reserves the right to make changes to the product at any time without notice. Information provided by CUI is believed to be accurate and reliable. However, no responsibility is assumed by CUI for its use, nor for any i