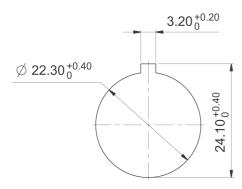

| +80 °C                                       |
| Storage temperature max.             |                                              |
| Operating life                       | 1,000,000 momentary / 500,000 latching cycle |
| B10                                  | 1,300,000 momentary / 650,000 latching cycle |
| Degree of protection from front side | IP65 (DIN EN 60529)                          |
| Environmental restistance            | acc. to IEC 60068-2-14, -30, -33 and -78     |
| Salt spray                           | IEC 600 68-2-11                              |
| ROHS compliant                       | yes                                          |
| REACH compliant                      | yes                                          |



## Panel cut-out to IEC 60947-5-1