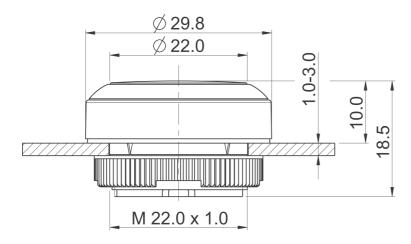

## 1.30.270.921/2200

| General information                  |                                              |
|--------------------------------------|----------------------------------------------|
| Form of lens                         | flat lens                                    |
| Color of front ring                  | silver metallic                              |
| Form of collar                       | round                                        |
|                                      |                                              |
| Dimensions                           |                                              |
| Dimensions of collar                 | ø 29.8 mm                                    |
| Overall height                       | 9.85 mm                                      |
| Mounting depth                       | PCB 9.2 mm, QC 27 mm                         |
| Mounting hole                        | 22.3 mm                                      |
| Key grid                             | 30 x 30 mm                                   |
| Mechanical design                    |                                              |
| Mounting                             | ring nut                                     |
| Contact function                     | momentary                                    |
| Illuminability                       | yes                                          |
| Torque for nut ring                  | 1.2 Nm                                       |
| Mechanical characteristics           |                                              |
| Operating travel                     | 4 mm                                         |
| Robustness max.                      | 100 N                                        |
| Other specifications                 |                                              |
| Ambient temp. operating min.         | -25 °C                                       |
| Ambient temp. operating max.         | +70 °C                                       |
|                                      | -40 °C                                       |
| Storage temperature min.             | +80 °C                                       |
| Storage temperature max.             |                                              |
| Operating life                       | 1,000,000 momentary / 500,000 latching cycle |
| B10                                  | 1,300,000 momentary / 650,000 latching cycle |
| Degree of protection from front side | IP65 (DIN EN 60529)                          |
| Environmental restistance            | acc. to IEC 60068-2-14, -30, -33 and -78     |
| Salt spray                           | IEC 600 68-2-11                              |
| ROHS compliant                       | yes                                          |
| REACH compliant                      | yes                                          |