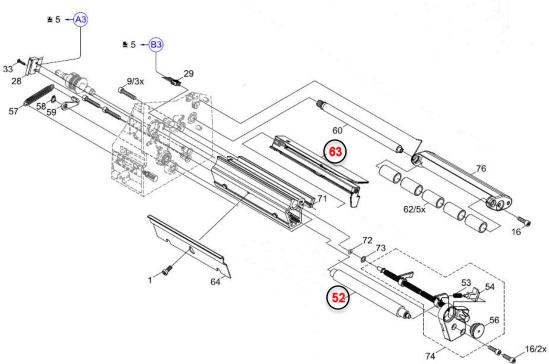

Table 4 – T3212/T3224-PRINTER Part Number

Figure 5 – T3212/T3224-PRINTER (print head/mechanical)

| Part Number | Description                | Location number |
|-------------|----------------------------|-----------------|
| 1-2186505-1 | T3200-PRINTER-DRIVE-ROLLER | 52              |
| 1-2186515-1 | T3200-PRINTER-LABEL-SENSOR | 63              |

Table 5 – T3212/T3224-PRINTER Part Number

Figure 6 – T3212/T3224-PRINTER (drive rollers/Sensor)

| Part Number | Description                      | Location number |
|-------------|----------------------------------|-----------------|
| 1-2186519-1 | T3200-PRINTER-MEDIA-OUTER-FLANGE | 101             |