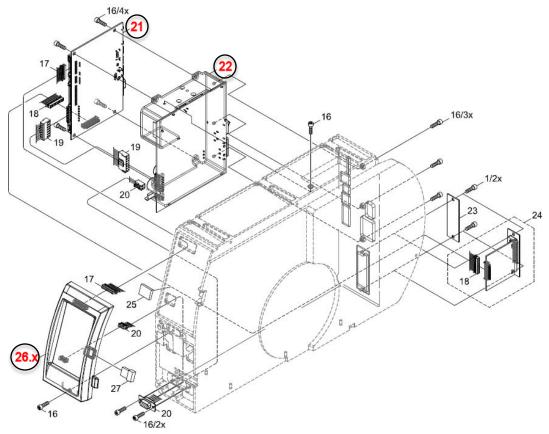

Table 2 – T3212/T3224-PRINTER Part Number

Figure 3 - T3212/T3224-PRINTER (cover)

| Part Number | Description                 | Location number |
|-------------|-----------------------------|-----------------|
| 1-2186507-1 | T3200-PRINTER-LOGICBOARD    | 21              |
| 1-2186508-1 | T3200-PRINTER-PSU           | 22              |
| 1-2186513-1 | T3200-PRINTER-CONTROL-PANEL | 26.x            |

Table 3 – T3212/T3224-PRINTER Part Number

Figure 4 – T3212/T3224-PRINTER (electronics)

| Part Number | Description                    | Location number |
|-------------|--------------------------------|-----------------|
| 1-2186518-1 | T3200-PRINTER-PRINTHEAD-LEVER  | 48              |
| 1-2186504-1 | T3212-PRINTER-PRINTHEAD-300DPI | 40.x            |
| 1-2186506-1 | T3224-PRINTER-PRINTHEAD-600DPI | 40.x            |