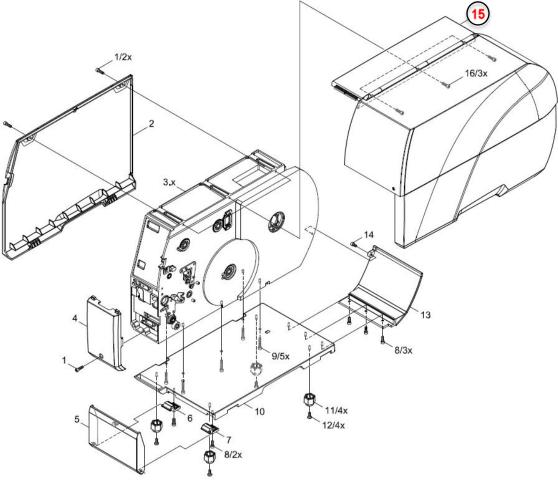

## T3212/T3224 PRINTER PARTS LIST

| Part Number | Description          | Location number |
|-------------|----------------------|-----------------|
| 1-2186511-1 | T3212- PRINTER-COVER | 15              |
| 1-2186512-1 | T3224- PRINTER-COVER | 15              |

Table 2 – T3212/T3224-PRINTER Part Number

Figure 3 - T3212/T3224-PRINTER (cover)

| Part Number | Description                 | Location number |
|-------------|-----------------------------|-----------------|
| 1-2186507-1 | T3200-PRINTER-LOGICBOARD    | 21              |
| 1-2186508-1 | T3200-PRINTER-PSU           | 22              |
| 1-2186513-1 | T3200-PRINTER-CONTROL-PANEL | 26.x            |