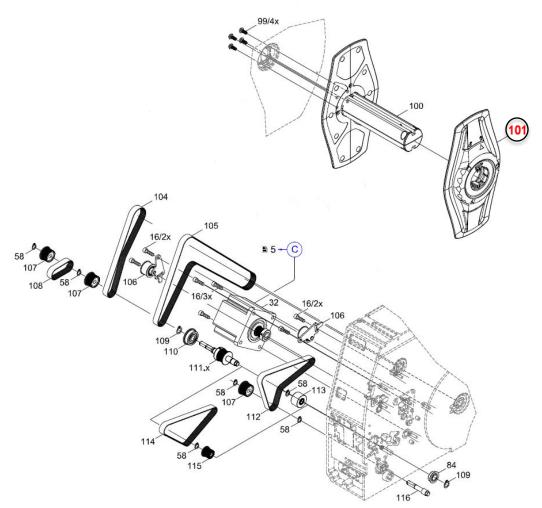

Table 5 – T3212/T3224-PRINTER Part Number

Figure 6 – T3212/T3224-PRINTER (drive rollers/Sensor)

| Part Number | Description                      | Location number |
|-------------|----------------------------------|-----------------|
| 1-2186519-1 | T3200-PRINTER-MEDIA-OUTER-FLANGE | 101             |

Table 6 – T3212/T3224-PRINTER Part Number

Figure 7 - T3212/T3224-PRINTER

CLASS 1- Public