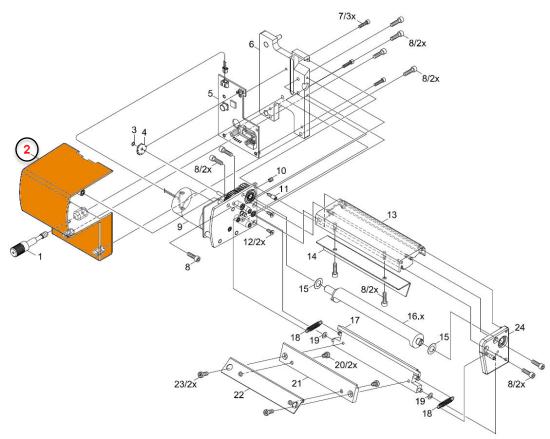

# T3300 Perforator/Cutter

| Part Number | Description                | Location number |
|-------------|----------------------------|-----------------|
| 1-2186514-1 | T3200-PRINTER-CUTTER-COVER | 2               |

Figure 8 – T3212/T3224-PRINTER-CUTTER/PERFORTOR