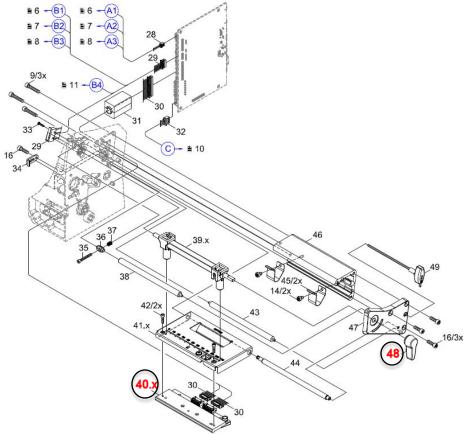

Table 3 – T3212/T3224-PRINTER Part Number

Figure 4 – T3212/T3224-PRINTER (electronics)

| Part Number | Description                    | Location number |
|-------------|--------------------------------|-----------------|
| 1-2186518-1 | T3200-PRINTER-PRINTHEAD-LEVER  | 48              |
| 1-2186504-1 | T3212-PRINTER-PRINTHEAD-300DPI | 40.x            |
| 1-2186506-1 | T3224-PRINTER-PRINTHEAD-600DPI | 40.x            |

Table 4 – T3212/T3224-PRINTER Part Number

Figure 5 – T3212/T3224-PRINTER (print head/mechanical)

| Part Number | Description                | Location number |
|-------------|----------------------------|-----------------|
| 1-2186505-1 | T3200-PRINTER-DRIVE-ROLLER | 52              |
| 1-2186515-1 | T3200-PRINTER-LABEL-SENSOR | 63              |