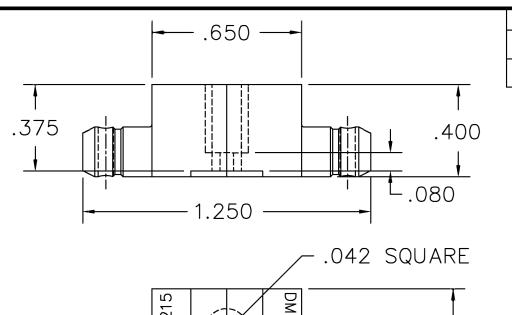

## UNCONTROLLED DOCUMENT WILL NOT BE UPDATED

MAT'L./BK. QTY. DESCRIPTION/REMARKS PART NO. ITEM RESTRICTED & CONFIDENTIAL DRN. DATE CONFIDENTIAL PROPERTY OF DANIELS DANIELS MANUFACTURING CORP. D.HENDERSON 7-12-88 MANUFACTURING CORP. NOT TO BE ORLANDO, FLORIDA DATE 7-88 CHK'D. DISCLOSED TO OTHERS, REPRODUCED FSCM 11851 DE OR USED FOR ANY OTHER PURPOSE, EXCEPT AS AUTHORIZED IN WRITING APP'D. DATE TITLE **MEAT TREAT** BY DANIELS MANUFACTURING. DIE SET MUST BE RETURNED TO DANIELS APP'D. DATE MANUFACTURING CORP. ON COMPLETION ENVELOPE DRAWING OF ORDER OR OTHER PURPOSE FOR NOTE: WHICH SENT. WHERE USED: THIS DRAWING IS AN OUTLINE DRAWING OF THE RESPECTIVE **SCALE** CAD FILE NO SHEET OF FINISH SIZE DMC PART NUMBER X215-ENV INDICATED. ACTUAL DMC DO NOT SCALE DRAWING PART NUMBER IS DRAWING **POSTING** DWG. NO. REV. NUMBER WITHOUT X215-ENV THE "-ENV" SUFFIX.