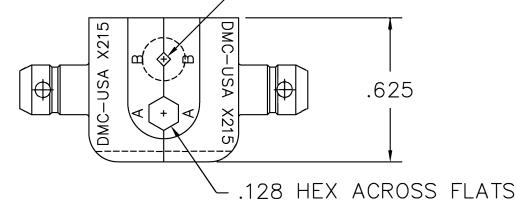

## UNCONTROLLED DOCUMENT WILL NOT BE UPDATED

MAT'L./BK. QTY. DESCRIPTION/REMARKS PART NO. ITEM RESTRICTED & CONFIDENTIAL DRN. DATE CONFIDENTIAL PROPERTY OF DANIELS DANIELS MANUFACTURING CORP. D.HENDERSON 7-12-88 MANUFACTURING CORP. NOT TO BE ORLANDO, FLORIDA DATE 7-88 CHK'D. DISCLOSED TO OTHERS, REPRODUCED FSCM 11851 DE OR USED FOR ANY OTHER PURPOSE, EXCEPT AS AUTHORIZED IN WRITING APP'D. DATE TITLE **MEAT TREAT** BY DANIELS MANUFACTURING. DIE SET MUST BE RETURNED TO DANIELS APP'D. DATE MANUFACTURING CORP. ON COMPLETION ENVELOPE DRAWING OF ORDER OR OTHER PURPOSE FOR NOTE: WHICH SENT. WHERE USED: THIS DRAWING IS AN OUTLINE DRAWING OF THE RESPECTIVE **SCALE** CAD FILE NO SHEET OF FINISH SIZE DMC PART NUMBER X215-ENV INDICATED. ACTUAL DMC DO NOT SCALE DRAWING PART NUMBER IS DRAWING **POSTING** DWG. NO. REV. NUMBER WITHOUT X215-ENV THE "-ENV" SUFFIX.