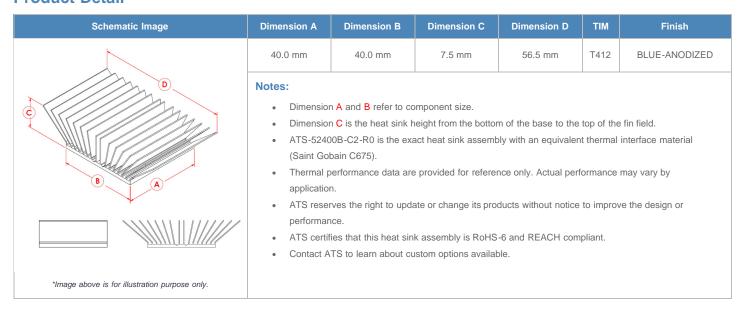

**

| AIR VELOCITY       |               | @200 LFM<br>1.0 M/S | @300 LFM<br>1.5 M/S | @400 LFM<br>2.0 M/S | @500 LFM<br>2.5 M/S | @600 LFM<br>3.0 M/S | @700 LFM<br>3.5 M/S | @800 LFM<br>4.0 M/S |
|--------------------|---------------|---------------------|---------------------|---------------------|---------------------|---------------------|---------------------|---------------------|
| THERMAL RESISTANCE | Unducted Flow | 4.54 °C/W           | 3.42 °C/W           | 2.89 °C/W           | 2.56 °C/W           | 2.33 °C/W           | 2.15 °C/W           | 2.01 °C/W           |
|                    | Ducted Flow   | 3.15                | n/a                 | n/a                 | n/a                 | n/a                 | n/a                 | n/a                 |

## **Product Detail**