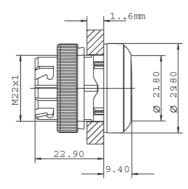

## RAFIX 22 QR - Pushbutton, illuminated, flush lens, round collar, plastic front ring, latching 1.30.240.011/1003

| General information                             |                                              |
|-------------------------------------------------|----------------------------------------------|
| Form of lens                                    | flat lens                                    |
|                                                 |                                              |
| Color of lens                                   | transparent white                            |
| Color of front ring                             | red .                                        |
| Form of collar                                  | round                                        |
| Dimensions                                      |                                              |
| Dimensions of collar                            | ø 29.8 mm                                    |
| Overall height                                  | 9.4 mm                                       |
| Mounting depth with contact block without cable | 56.4 mm                                      |
| Mounting hole                                   | ø 22.3 mm                                    |
| Mounting grid                                   | 50 x 30 mm                                   |
|                                                 |                                              |
| Mechanical design                               |                                              |
| Mounting                                        | ring nut                                     |
| Contact function                                | latching                                     |
| Illumination                                    | yes                                          |
| Mechanical characteristics                      |                                              |
| Operating travel                                | 4 mm                                         |
| Operating force max.                            | approx. 5 N for 1 switching element          |
| Robustness max.                                 | 100 N                                        |
|                                                 |                                              |
| Other specifications                            |                                              |
| Operating life (operations)                     | 1,000,000 momentary / 500,000 latching cycle |
| Degree of protection from front side            | IP65 (DIN EN 60529)                          |
| Ambient temp. operating min.                    | -25 °C                                       |
| Ambient temp. operating max.                    | +70 °C                                       |
| Storage temperature min.                        | -40 °C                                       |
| Storage temperature max.                        | +80 °C                                       |
| Environmental restistance                       | acc. to IEC 60068-2-14, -30, -33 and -78     |
| ROHS compliant                                  | yes                                          |
| REACH compliant                                 | yes                                          |
|                                                 |                                              |