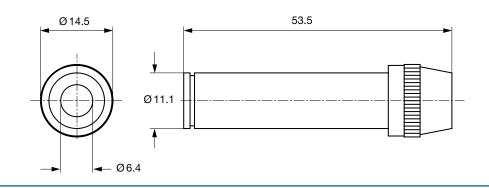

#### **Dimensions**

### **Technical Data**

| Diameter              | 6.3 mm               |
|-----------------------|----------------------|
| Number of Poles       | 2-pole               |
| Ratings DC            | 2A/12VDC             |
| Ratings AC            | 2A / 12VAC           |
| Dielectric Strength   | 1000 VDC             |
| Insulation Resistance | > 10000 MΩ @ 500 VDC |