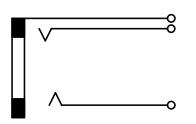

#### Diagrams

| Product group                    | Diameter [mm] | Number of Poles | Terminal        | Order Number |
|----------------------------------|---------------|-----------------|-----------------|--------------|
| Data and Signal Plug/<br>Sockets | 6.3           | 2-pole          | solder terminal | 4803.3200    |