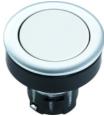

## RAFIX 16 F - Pushbutton, flush lens, round metallized collar

## 1.30.090.262/0400

| General information                         |                                          |
|---------------------------------------------|------------------------------------------|
| Form of lens                                | flat lens                                |
| Color of lens                               | opaque yellow                            |
| Form of collar                              | round                                    |
| Color of collar                             | silver metallic                          |
| N                                           |                                          |
| Dimensions                                  | .00                                      |
| Collar dimensions                           | ø 28 mm                                  |
| Overall height                              | 1.9 mm                                   |
| Mounting depth with contact block           | 50 mm                                    |
| Key grid                                    | 30 x 30 mm                               |
| Mounting hole                               | ø 22.3 mm                                |
| Machanical design                           |                                          |
| Mechanical design                           | sin a mut                                |
| Mounting                                    | ring nut                                 |
| Contact function                            | je nach Schaltelement                    |
| Illumination                                | no                                       |
| Mechanical characteristics                  |                                          |
| Robustness max.                             | 100 N                                    |
|                                             |                                          |
| Other specifications                        |                                          |
| Operating life (operations)                 | 2,000,000 cycle                          |
| Degree of protection from front side        | IP65 (DIN EN 60529)                      |
| Operation temperature min.                  | -25 °C                                   |
| Ambient temp. operating max. without lamp / |                                          |
| LED                                         | +70 °C                                   |
| Ambient temp. operating max. with lamp /LED | +55 °C                                   |
| Storage temperature min.                    | -40 °C                                   |
| Storage temperature max.                    | +85 °C                                   |
| Environmental restistance                   | acc. to IEC 60068-2-14, -30, -33 and -78 |
| ROHS compliant                              | yes                                      |
| REACH compliant                             | yes                                      |