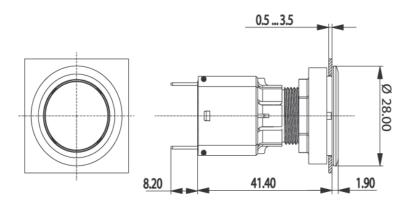

## 1.30.090.262/0400

| General information                         |                                          |
|---------------------------------------------|------------------------------------------|
| Form of lens                                | flat lens                                |
| Color of lens                               | opaque yellow                            |
| Form of collar                              | round                                    |
| Color of collar                             | silver metallic                          |
| N                                           |                                          |
| Dimensions                                  | .00                                      |
| Collar dimensions                           | ø 28 mm                                  |
| Overall height                              | 1.9 mm                                   |
| Mounting depth with contact block           | 50 mm                                    |
| Key grid                                    | 30 x 30 mm                               |
| Mounting hole                               | ø 22.3 mm                                |
| Machanical design                           |                                          |
| Mechanical design                           | sin a mut                                |
| Mounting                                    | ring nut                                 |
| Contact function                            | je nach Schaltelement                    |
| Illumination                                | no                                       |
| Mechanical characteristics                  |                                          |
| Robustness max.                             | 100 N                                    |
|                                             |                                          |
| Other specifications                        |                                          |
| Operating life (operations)                 | 2,000,000 cycle                          |
| Degree of protection from front side        | IP65 (DIN EN 60529)                      |
| Operation temperature min.                  | -25 °C                                   |
| Ambient temp. operating max. without lamp / |                                          |
| LED                                         | +70 °C                                   |
| Ambient temp. operating max. with lamp /LED | +55 °C                                   |
| Storage temperature min.                    | -40 °C                                   |
| Storage temperature max.                    | +85 °C                                   |
| Environmental restistance                   | acc. to IEC 60068-2-14, -30, -33 and -78 |
| ROHS compliant                              | yes                                      |
| REACH compliant                             | yes                                      |