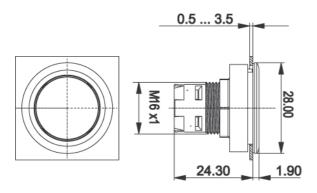

## 1.30.090.262/0400

| General information                         |                                          |
|---------------------------------------------|------------------------------------------|
| Form of lens                                | flat lens                                |
| Color of lens                               | opaque yellow                            |
| Form of collar                              | round                                    |
| Color of collar                             | silver metallic                          |
| N                                           |                                          |
| Dimensions                                  | .00                                      |
| Collar dimensions                           | ø 28 mm                                  |
| Overall height                              | 1.9 mm                                   |
| Mounting depth with contact block           | 50 mm                                    |
| Key grid                                    | 30 x 30 mm                               |
| Mounting hole                               | ø 22.3 mm                                |
| Machanical design                           |                                          |
| Mechanical design                           | sin a mut                                |
| Mounting                                    | ring nut                                 |
| Contact function                            | je nach Schaltelement                    |
| Illumination                                | no                                       |
| Mechanical characteristics                  |                                          |
| Robustness max.                             | 100 N                                    |
|                                             |                                          |
| Other specifications                        |                                          |
| Operating life (operations)                 | 2,000,000 cycle                          |
| Degree of protection from front side        | IP65 (DIN EN 60529)                      |
| Operation temperature min.                  | -25 °C                                   |
| Ambient temp. operating max. without lamp / |                                          |
| LED                                         | +70 °C                                   |
| Ambient temp. operating max. with lamp /LED | +55 °C                                   |
| Storage temperature min.                    | -40 °C                                   |
| Storage temperature max.                    | +85 °C                                   |
| Environmental restistance                   | acc. to IEC 60068-2-14, -30, -33 and -78 |
| ROHS compliant                              | yes                                      |
| REACH compliant                             | yes                                      |