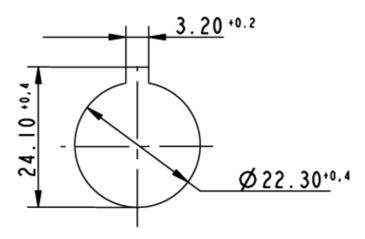

|
| Ambient temp. operating max. without lamp / |                                          |
| LED                                         | +70 °C                                   |
| Ambient temp. operating max. with lamp /LED | +55 °C                                   |
| Storage temperature min.                    | -40 °C                                   |
| Storage temperature max.                    | +85 °C                                   |
| Environmental restistance                   | acc. to IEC 60068-2-14, -30, -33 and -78 |
| ROHS compliant                              | yes                                      |
| REACH compliant                             | yes                                      |



## Panel cut-out to IEC 60947-5-1