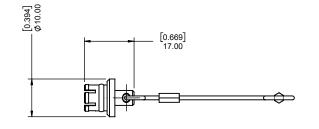

## \*\*NOTE: THIS DUST CAP FITS FEMALE 820B CONNECTORS

CHARACTERISSTICS MATERIALS BODY: BRASS BODY PLATING: NICKEL LANYARD: STAINLESS STEEL O-RING: SILICONE RUBBER MAXIMUM OPERATING TEMPERATURE: 200°C

IP RATING: 61