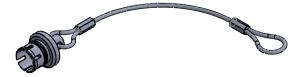

## \*\*NOTE: THIS DUST CAP FITS FEMALE 820B CONNECTORS

CHARACTERISSTICS MATERIALS BODY: BRASS BODY PLATING: NICKEL LANYARD: STAINLESS STEEL O-RING: SILICONE RUBBER MAXIMUM OPERATING TEMPERATURE: 200°C

IP RATING: 61