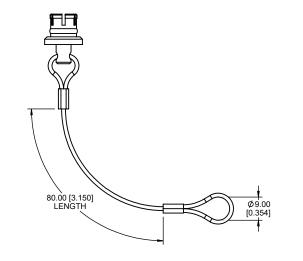

## \*\*NOTE: THIS DUST CAP FITS FEMALE 820B CONNECTORS

CHARACTERISSTICS MATERIALS BODY: BRASS BODY PLATING: NICKEL LANYARD: STAINLESS STEEL O-RING: SILICONE RUBBER MAXIMUM OPERATING TEMPERATURE: 200°C

IP RATING: 61