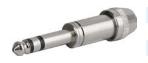

Daten & Signal, Socket, 6.3 mm, 3-pole, solder terminal, shielded

# **Description**

- Solder terminal: Screw-on mounting, from rear-side
- Data and Signal transfer
- Data and Signal Connectors 3-pole, shielded, straight
- Reinforced gold plating for increased insertions