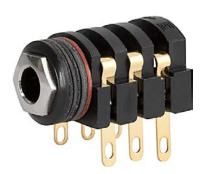

Daten & Signal, Socket, 6.3 mm, 3-pole, solder terminal, shielded

# **Description**

- Solder terminal: Screw-on mounting, from rear-side
- Data and Signal transfer
- Data and Signal Connectors 3-pole, shielded, straight
- Reinforced gold plating for increased insertions