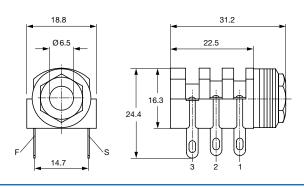

oHS, REACH, Mating Connectors, e-Shop, SCHURTER-Stock-Check, Distributor-Stock-Check

# **Technical Data**

| 6.3 mm               |
|----------------------|
| 3-pole               |
| 2A / 12VDC           |
| 2A / 12VAC           |
| 1000 VDC             |
| > 10000 MΩ @ 500 VDC |
|                      |

| Allowable Operation Temp. | -20°C to 70°C              |
|---------------------------|----------------------------|
| Terminal                  | solder terminal            |
| Mounting                  | Screw-on mounting          |
|                           | wall thickness max. 5.0 mm |
| Housing                   | screened                   |
| Style                     | straight                   |
| Lifetime                  | 10000 Insertions           |

# **Dimensions**





# **Diagrams**



#### **All Variants**

| Product group                    | Diameter [mm] | Number of Poles | Terminal        | Order Number |
|----------------------------------|---------------|-----------------|-----------------|--------------|
| Data and Signal Plug/<br>Sockets | 6.3           | 3-pole          | solder terminal | 4803.2300    |

Most Popular.

Availability for all products can be searched real-time:http://www.schurter.com/en/Stock-Check/Stock-Check-SCHURTER

Packaging unit 100 Pcs

# **Mating Inlets/Plugs**

# Category / Description

Data and Signal Plug/Socket Overview complete



| Data & Signal, Plug, 6.3 mm, 3-pole, solder terminal, shielded          | 4803.1300 |
|-------------------------------------------------------------------------|-----------|
| Data &