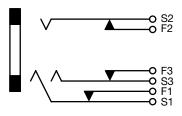

onnectors, e-Shop, SCHURTER-Stock-Check, Distributor-Stock-Check

# **Technical Data**

| 6.3 mm               |
|----------------------|
| 3-pole               |
| 2A / 12VDC           |
| 2A / 12VAC           |
| 1000 VDC             |
| > 10000 MΩ @ 500 VDC |
|                      |

| Allowable Operation Temp. | -20°C to 70°C              |
|---------------------------|----------------------------|
| Terminal                  | solder terminal            |
| Mounting                  | Screw-on mounting          |
|                           | wall thickness max. 5.0 mm |
| Housing                   | screened                   |
| Style                     | straight                   |
| Lifetime                  | 10000 Insertions           |

# **Dimensions**





# **Diagrams**



#### **All Variants**

| Product group                    | Diameter [mm] | Number of Poles | Terminal        | Order Number |
|----------------------------------|---------------|-----------------|-----------------|--------------|
| Data and Signal Plug/<br>Sockets | 6.3           | 3-pole          | solder terminal | 4803.2300    |

Most Popular.

Availability for all products can be searched real-time:http://www.schurter.com/en/Stock-Check/Stock-Check-SCHURTER

Packaging unit 100 Pcs

# **Mating Inlets/Plugs**

# Category / Description

Data and Signal Plug/Socket Overview complete



| Data & Signal, Plug, 6.3 mm, 3-pole, solder terminal, shielded          | 4803.1300 |
|-------------------------------------------------------------------------|-----------|
| Data & Signal, Plug, 6.3 m