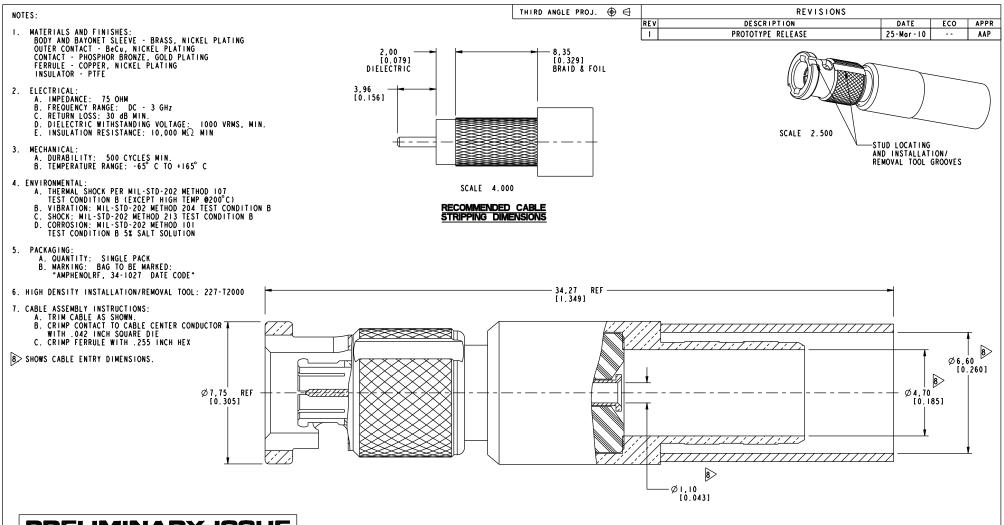

## ALL OTHER SHEETS ARE FOR INTERVAL USE ONLY

| UNLESS OTHERWISE SPECIFIED, DIMENSIONS ARE IN METRIC AND TOLERANCES ARE: <0.5mm 0.5 · 6mm 6 · 30mm 30 · 120mm ANGLES $\pm 0.05mm \pm 0.1mm \pm 0.2mm \pm 0.3mm \pm 1^{\circ}$<br>NOTICE · These drawings, specifications, or other data (1) are, and remain the property of Amphenol corp. (2) must be returned upon requirest; and (3) arre confidential and not to be disclosed to any person other than those to othem they | MATERIAL<br>- SEE NOTES        | DRAWN<br>A ARUN PRABU<br>ENGINEER<br>A ARUN PRABU | DATE<br>25-Mar-10<br>DATE<br>25-Mar-10 | TITLE<br>- HD-BNC STR<br>- PLUG FOR 1695A | Amphenol RF<br>Danbury CT USA, Tainan, Taiwan, Shenzhen, China<br>www.amphenolrf.com |
|--------------------------------------------------------------------------------------------------------------------------------------------------------------------------------------------------------------------------------------------------------------------------------------------------------------------------------------------------------------------------------------------------------------------------------|--------------------------------|---------------------------------------------------|----------------------------------------|-------------------------------------------|--------------------------------------------------------------------------------------|
| lore given by Amphenol Corp. The funishing of these dramings, specifications, or<br>other data by Amphenol Corp., or to any other person to anyone for any purpose is<br>not to be regarded by implicationi or otherwise in any manner licensing, granting                                                                                                                                                                     | REFERENCE<br>EAR # 3982        | APPROVED                                          | DATE                                   | 9.50 MM PITCH                             | DRAWING NO.34-1027                                                                   |
| rights to permitting such holder or any other sperson to manufacture, use or sell any<br>product, process or design, potented or otherwsie, that may in any way be related to<br>or disclosed by said drawings, specifications, or other data.                                                                                                                                                                                 | CONFIGURATION LEVEL: Prototype | CAD FILE                                          |                                        | DWG SIZE REV                              | ITEM NO. 34-1027                                                                     |
| on orscrused by sold drowings, specifications, of office adia.                                                                                                                                                                                                                                                                                                                                                                 | FINISH                         | Root Folder/HD-BNC/34-                            | 1027                                   | B I                                       | PART NO.34-1027                                                                      |