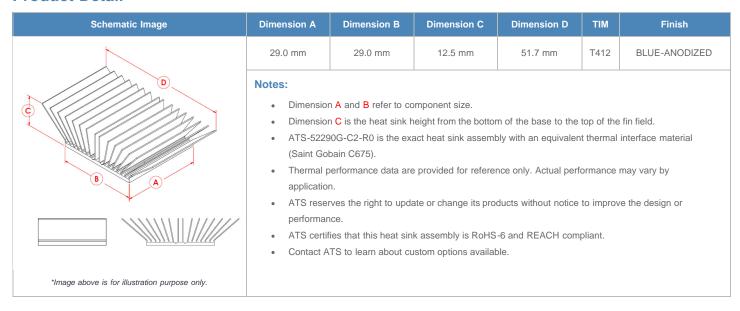

**

| AIR VELOCITY       |               | @200 LFM<br>1.0 M/S | @300 LFM<br>1.5 M/S | @400 LFM<br>2.0 M/S | @500 LFM<br>2.5 M/S | @600 LFM<br>3.0 M/S | @700 LFM<br>3.5 M/S | @800 LFM<br>4.0 M/S |
|--------------------|---------------|---------------------|---------------------|---------------------|---------------------|---------------------|---------------------|---------------------|
| THERMAL RESISTANCE | Unducted Flow | 4.51 °C/W           | 3.66 °C/W           | 3.17 °C/W           | 2.85 °C/W           | 2.61 °C/W           | 2.42 °C/W           | 2.27 °C/W           |
|                    | Ducted Flow   | 3.65                | n/a                 | n/a                 | n/a                 | n/a                 | n/a                 | n/a                 |

## **Product Detail**