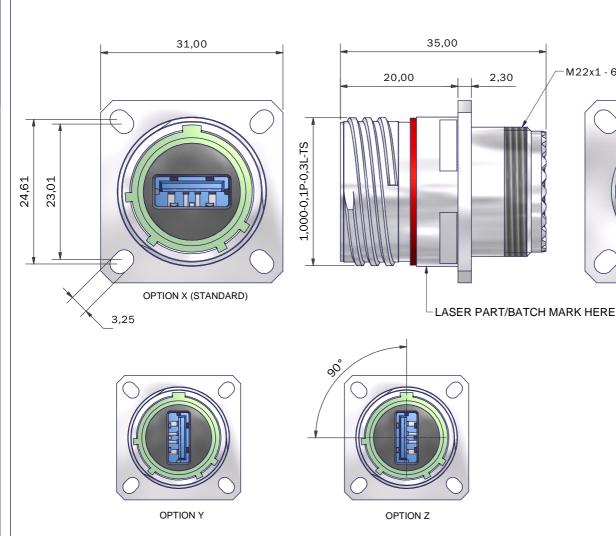

| <u>PC4B0100</u> -15NX-1-0                   | 2 |
|---------------------------------------------|---|
|                                             |   |
| SERIES —                                    |   |
| SHELL SIZE —                                |   |
| KEY ARRANGEMENT (N, A, B, C, D, E)          |   |
| INSERT ROTATION (X = 0°, Y = 90°, Z = 270°) |   |
| MATERIAL AND PLATING (SEE TABLE)            |   |
|                                             |   |

M22x1 - 6g TO SUIT 'H' INTERFACE

| CODE | MATERIAL / FINISH                                               |
|------|-----------------------------------------------------------------|
| 1-C  | ALUMINIUM / ELECTROLESS NICKEL                                  |
| 1-B  | ALUMINIUM / CADMIUM OLIVE DRAB OVER ELECTROLESS NICKEL          |
| 1-ZB | ALUMINIUM / ZINC COBALT OLIVE DRAB OVER ELECTROLESS NICKEL      |
| 1-ZK | ALUMINIUM / ZINC COBALT BLACK OVER ELECTROLESS NICKEL           |
| 1-ZN | ALUMINIUM / ZINC NICKEL BLACK PASSIVATE OVER ELECTROLESS NICKEL |
| 4-J  | STAINLESS STEEL / PASSIVATE                                     |
| 2-Z  | NICKEL ALUMINIUM BRONZE / SHOT BLAST                            |
|      |                                                                 |

## USB 3.0 A FEEDTHROUGH RECEPTACLE

ASSY USED ON: USB 3.0 D38999/20

THIS DRAWING IS COPYRIGHT AND THE PROPERTY OF POLAMCO LTD IT MUST NOT BE COPIED, USED FOR MANUFACTURE OR OTHERWISE DISCLOSED WITHOUT PRIOR WRITTEN CONSENT OF THE COMPANY.