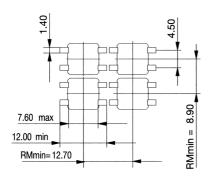

°C                             |
| Ambient temp. operating max.           | +90 °C                             |
| Resistance to environment              | DIN EN 60068-2 -14,-30,-33 and -78 |
| Operating life                         | 50,000 cycle                       |
| Solderability / Solder heat resistance | DIN EN 60068-2-58                  |
| Flammability of materials              | UL 94 HB                           |
| Packing                                | tape and reel à 1000 pieces        |
| Produkt type                           | <u>C4</u>                          |
| ROHS compliant                         | yes                                |
| REACH compliant                        | yes                                |



## PCB footprint, view on component side