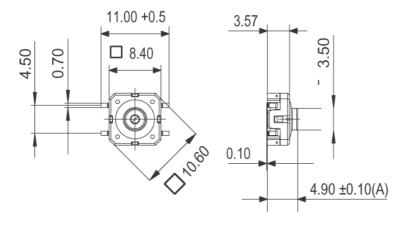

## 1.14.100.803/0000

For keycaps, refer to RK 90.

| Dimensions                             |                                    |
|----------------------------------------|------------------------------------|
| Length of housing                      | 8.4 mm                             |
| Width of housing                       | 8.4 mm                             |
| Height of housing                      | 5.00 mm                            |
|                                        |                                    |
| Mechanical design                      |                                    |
| Mounting                               | soldering                          |
| Terminals                              | SMT Gullwing (Z) Anschluss         |
| Contact system                         | snap-action contact                |
| Contact arrangement                    | 1 NO                               |
| Contact materials                      | Au                                 |
| Illumination                           | no                                 |
| Mechanical characteristics             |                                    |
| Operating force                        | 6.0 <sup>±1.0</sup> N              |
| Switching travel                       | 0.47 <sup>±0.1</sup> mm            |
| Ownering traver                        | 0.47                               |
| Electrical characteristics             |                                    |
| Rated voltage min.                     | 0.02 V                             |
| Rated voltage max.                     | 35 V                               |
| Rated current min.                     | 0.01 mA                            |
| Rated current max.                     | 100 mA                             |
| Rated power max. (ohmic load)          | 1 W                                |
| Contact resistance when new max.       | 100 mΩ                             |
| Insulation resistance                  | 10 <sup>9</sup> Ω                  |
| Other and differentians                |                                    |
| Other specifications                   | 40.00                              |
| Ambient temp. operating min.           | -40 °C                             |
| Ambient temp. operating max.           | +90 °C                             |
| Resistance to environment              | DIN EN 60068-2 -14,-30,-33 and -78 |
| Operating life                         | 50,000 cycle                       |
| Solderability / Solder heat resistance | DIN EN 60068-2-58                  |
| Flammability of materials              | UL 94 HB                           |
| Packing                                | tape and reel à 1000 pieces        |
| Produkt type                           | <u>C4</u>                          |
| ROHS compliant                         | yes                                |
| REACH compliant                        | yes                                |