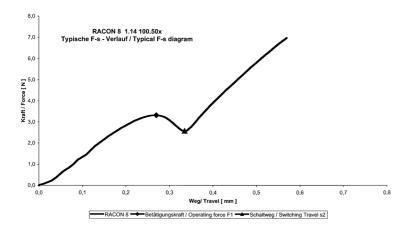

## 1.14.100.803/0000

For keycaps, refer to RK 90.

| Dimensions                             |                                    |
|----------------------------------------|------------------------------------|
| Length of housing                      | 8.4 mm                             |
| Width of housing                       | 8.4 mm                             |
| Height of housing                      | 5.00 mm                            |
|                                        |                                    |
| Mechanical design                      |                                    |
| Mounting                               | soldering                          |
| Terminals                              | SMT Gullwing (Z) Anschluss         |
| Contact system                         | snap-action contact                |
| Contact arrangement                    | 1 NO                               |
| Contact materials                      | Au                                 |
| Illumination                           | no                                 |
| Mechanical characteristics             |                                    |
| Operating force                        | 6.0 <sup>±1.0</sup> N              |
| Switching travel                       | 0.47 <sup>±0.1</sup> mm            |
| Ownering traver                        | 0.47                               |
| Electrical characteristics             |                                    |
| Rated voltage min.                     | 0.02 V                             |
| Rated voltage max.                     | 35 V                               |
| Rated current min.                     | 0.01 mA                            |
| Rated current max.                     | 100 mA                             |
| Rated power max. (ohmic load)          | 1 W                                |
| Contact resistance when new max.       | 100 mΩ                             |
| Insulation resistance                  | 10 <sup>9</sup> Ω                  |
| Other and differentians                |                                    |
| Other specifications                   | 40.00                              |
| Ambient temp. operating min.           | -40 °C                             |
| Ambient temp. operating max.           | +90 °C                             |
| Resistance to environment              | DIN EN 60068-2 -14,-30,-33 and -78 |
| Operating life                         | 50,000 cycle                       |
| Solderability / Solder heat resistance | DIN EN 60068-2-58                  |
| Flammability of materials              | UL 94 HB                           |
| Packing                                | tape and reel à 1000 pieces        |
| Produkt type                           | <u>C4</u>                          |
| ROHS compliant                         | yes                                |
| REACH compliant                        | yes                                |