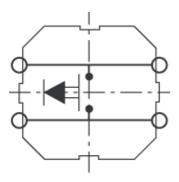

|
| Ambient temp. operating max.           | +90 °C                             |
| Resistance to environment              | DIN EN 60068-2 -14,-30,-33 and -78 |
| Operating life                         | 50,000 cycle                       |
| Solderability / Solder heat resistance | DIN EN 60068-2-58                  |
| Flammability of materials              | UL 94 HB                           |
| Packing                                | tape and reel à 1000 pieces        |
| Produkt type                           | <u>C4</u>                          |
| ROHS compliant                         | yes                                |
| REACH compliant                        | yes                                |



## PCB footprint, view on component side