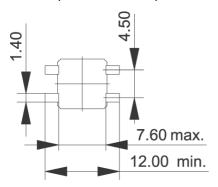

0 °C                             |
| Ambient temp. operating max.           | +90 °C                             |
| Resistance to environment              | DIN EN 60068-2 -14,-30,-33 and -78 |
| Operating life                         | 50,000 cycle                       |
| Solderability / Solder heat resistance | DIN EN 60068-2-58                  |
| Flammability of materials              | UL 94 HB                           |
| Packing                                | tape and reel à 1000 pieces        |
| Produkt type                           | <u>C4</u>                          |
| ROHS compliant                         | yes                                |
| REACH compliant                        | yes                                |



## PCB footprint, view on component side