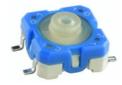

## RACON 8 - Tactile switch, SMT gullwing (Z) terminals

## 1.14.100.803/0000

For keycaps, refer to RK 90.

| Dimensions                             |                                    |
|----------------------------------------|------------------------------------|
| Length of housing                      | 8.4 mm                             |
| Width of housing                       | 8.4 mm                             |
| Height of housing                      | 5.00 mm                            |
|                                        |                                    |
| Mechanical design                      |                                    |
| Mounting                               | soldering                          |
| Terminals                              | SMT Gullwing (Z) Anschluss         |
| Contact system                         | snap-action contact                |
| Contact arrangement                    | 1 NO                               |
| Contact materials                      | Au                                 |
| Illumination                           | no                                 |
| Mechanical characteristics             |                                    |
| Operating force                        | 6.0 <sup>±1.0</sup> N              |
| Switching travel                       | 0.47 <sup>±0.1</sup> mm            |
| Ownering traver                        | 0.47                               |
| Electrical characteristics             |                                    |
| Rated voltage min.                     | 0.02 V                             |
| Rated voltage max.                     | 35 V                               |
| Rated current min.                     | 0.01 mA                            |
| Rated current max.                     | 100 mA                             |
| Rated power max. (ohmic load)          | 1 W                                |
| Contact resistance when new max.       | 100 mΩ                             |
| Insulation resistance                  | 10 <sup>9</sup> Ω                  |
| Other and differentians                |                                    |
| Other specifications                   | 40.00                              |
| Ambient temp. operating min.           | -40 °C                             |
| Ambient temp. operating max.           | +90 °C                             |
| Resistance to environment              | DIN EN 60068-2 -14,-30,-33 and -78 |
| Operating life                         | 50,000 cycle                       |
| Solderability / Solder heat resistance | DIN EN 60068-2-58                  |
| Flammability of materials              | UL 94 HB                           |
| Packing                                | tape and reel à 1000 pieces        |
| Produkt type                           | <u>C4</u>                          |
| ROHS compliant                         | yes                                |
| REACH compliant                        | yes                                |