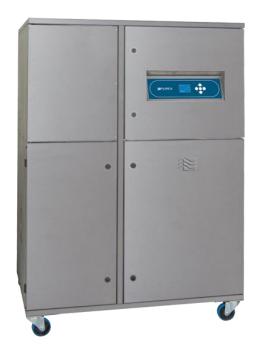

Model 5000i

Recirculating fume extraction is now extremely important with the rising concern for our environment and employee safety. Purex Fume Extractors provide not only a flexible and portable process for plant redesigns and expansions, but also a more stable process by providing a controlled airflow to remove harmful fumes. All this while eliminating the added costs of building modifications, increased air handling systems and lost energy.

## **Purex Digital Systems**

- Automatic Flow Control maintains constant extraction rate
- Adjustable Air Flow extends filter life
- Blocked Filter Warning
- Easy to change filters
- Low energy consumption
- Quiet operation
- Welded stainless steel construction
- Reverse Air Flow prevents condensation and extends filter life
- Continuous run brushless motors