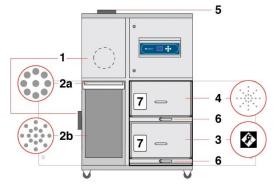

## **Pre-Filters** Pre-filter Pad (Pack of 4) 200310EB **Pleated Bag Filter** 111144EB

- 1) Air inlet
- 2a) Pre-filter Pad
- 2b) Pleated bag filter
- 3) Main filter (HEPA)
- 4) Main filter (Carbon)
- 5) Clean air return
- 6) Filter lock handle
- 7) Filter I.D. label