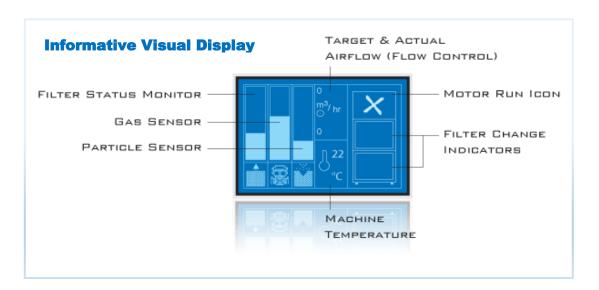

- HEPA filtration removes 99.997% of particles down to .3 microns
- Gas and particle sensors on exhaust
- ❖ Filter Blocked Monitor
- Gas Safety Sensor
- ❖ Particle Safety Sensor
- Motor Run Indicator
- Airflow reading
- Filtered air temperature
- Quick-read visual display
- **❖** Remote Machine Interface