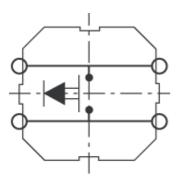

## 1.14.001.801/0000

For keycaps, refer to RK 90:

| Dimensions                             |                                    |
|----------------------------------------|------------------------------------|
| Length of housing                      | 12 mm                              |
| Width of housing                       | 12 mm                              |
| Overall height                         | 4,95 <sup>±0,1</sup> mm            |
|                                        |                                    |
| Mechanical design                      |                                    |
| Mounting                               | soldering                          |
| Terminals                              | THT outward                        |
| Contact system                         | snap-action contact                |
| Contact arrangement                    | 1 NO                               |
| Contact materials                      | <u>Au</u>                          |
| Illumination                           | no                                 |
| Mechanical characteristics             |                                    |
| Operating force                        | 4,7 N                              |
| Switching travel                       | 0.66 mm                            |
|                                        |                                    |
| Electrical characteristics             |                                    |
| Rated voltage min.                     | 0.02 V                             |
| Rated voltage max.                     | 35 V                               |
| Rated current min.                     | 0.01 mA                            |
| Rated current max.                     | 100 mA                             |
| Rated power max. (ohmic load)          | 1 W                                |
| Contact resistance when new max.       | 100 mΩ                             |
| Insulation resistance                  | 10 <sup>9</sup> Ω                  |
| Other specifications                   |                                    |
| Ambient temp. operating min.           | -40 °C                             |
| Ambient temp. operating max.           | +90 °C                             |
| Resistance to environment              | DIN EN 60068-2 -14,-30,-33 and -78 |
| Operating life                         | 1,000,000 cycle                    |
| Solderability / Solder heat resistance | DIN EN 60068-2-20                  |
| Flammability of materials              | UL 94 HB                           |
| Packing                                | tubes à 45 pieces                  |
| Produkt code                           | A4                                 |
| ROHS compliant                         | yes                                |
| REACH compliant                        | yes                                |
| · · · · · · · · · · · · · · · · · · ·  |                                    |