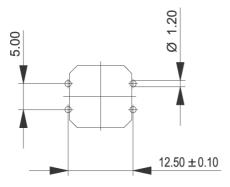

0 °C                             |
| Resistance to environment              | DIN EN 60068-2 -14,-30,-33 and -78 |
| Operating life                         | 1,000,000 cycle                    |
| Solderability / Solder heat resistance | DIN EN 60068-2-20                  |
| Flammability of materials              | UL 94 HB                           |
| Packing                                | tubes à 45 pieces                  |
| Produkt code                           | A4                                 |
| ROHS compliant                         | yes                                |
| REACH compliant                        | yes                                |
| · · · · · · · · · · · · · · · · · · ·  |                                    |



## PCB footprint, view on component side