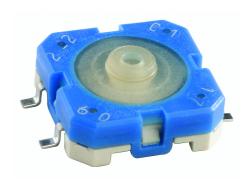

## 1.14.001.801/0000

For keycaps, refer to RK 90:

| Dimensions                             |                                    |
|----------------------------------------|------------------------------------|
| Length of housing                      | 12 mm                              |
| Width of housing                       | 12 mm                              |
| Overall height                         | 4,95 <sup>±0,1</sup> mm            |
|                                        |                                    |
| Mechanical design                      |                                    |
| Mounting                               | soldering                          |
| Terminals                              | THT outward                        |
| Contact system                         | snap-action contact                |
| Contact arrangement                    | 1 NO                               |
| Contact materials                      | <u>Au</u>                          |
| Illumination                           | no                                 |
| Mechanical characteristics             |                                    |
| Operating force                        | 4,7 N                              |
| Switching travel                       | 0.66 mm                            |
|                                        |                                    |
| Electrical characteristics             |                                    |
| Rated voltage min.                     | 0.02 V                             |
| Rated voltage max.                     | 35 V                               |
| Rated current min.                     | 0.01 mA                            |
| Rated current max.                     | 100 mA                             |
| Rated power max. (ohmic load)          | 1 W                                |
| Contact resistance when new max.       | 100 mΩ                             |
| Insulation resistance                  | 10 <sup>9</sup> Ω                  |
| Other specifications                   |                                    |
| Ambient temp. operating min.           | -40 °C                             |
| Ambient temp. operating max.           | +90 °C                             |
| Resistance to environment              | DIN EN 60068-2 -14,-30,-33 and -78 |
| Operating life                         | 1,000,000 cycle                    |
| Solderability / Solder heat resistance | DIN EN 60068-2-20                  |
| Flammability of materials              | UL 94 HB                           |
| Packing                                | tubes à 45 pieces                  |
| Produkt code                           | A4                                 |
| ROHS compliant                         | yes                                |
| REACH compliant                        | yes                                |
| · · · · · · · · · · · · · · · · · · ·  |                                    |