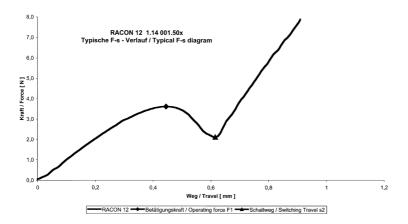

## 1.14.001.801/0000

For keycaps, refer to RK 90:

| Dimensions                             |                                    |
|----------------------------------------|------------------------------------|
| Length of housing                      | 12 mm                              |
| Width of housing                       | 12 mm                              |
| Overall height                         | 4,95 <sup>±0,1</sup> mm            |
|                                        |                                    |
| Mechanical design                      |                                    |
| Mounting                               | soldering                          |
| Terminals                              | THT outward                        |
| Contact system                         | snap-action contact                |
| Contact arrangement                    | 1 NO                               |
| Contact materials                      | <u>Au</u>                          |
| Illumination                           | no                                 |
| Mechanical characteristics             |                                    |
| Operating force                        | 4,7 N                              |
| Switching travel                       | 0.66 mm                            |
|                                        |                                    |
| Electrical characteristics             |                                    |
| Rated voltage min.                     | 0.02 V                             |
| Rated voltage max.                     | 35 V                               |
| Rated current min.                     | 0.01 mA                            |
| Rated current max.                     | 100 mA                             |
| Rated power max. (ohmic load)          | 1 W                                |
| Contact resistance when new max.       | 100 mΩ                             |
| Insulation resistance                  | 10 <sup>9</sup> Ω                  |
| Other specifications                   |                                    |
| Ambient temp. operating min.           | -40 °C                             |
| Ambient temp. operating max.           | +90 °C                             |
| Resistance to environment              | DIN EN 60068-2 -14,-30,-33 and -78 |
| Operating life                         | 1,000,000 cycle                    |
| Solderability / Solder heat resistance | DIN EN 60068-2-20                  |
| Flammability of materials              | UL 94 HB                           |
| Packing                                | tubes à 45 pieces                  |
| Produkt code                           | A4                                 |
| ROHS compliant                         | yes                                |
| REACH compliant                        | yes                                |
| · · · · · · · · · · · · · · · · · · ·  |                                    |