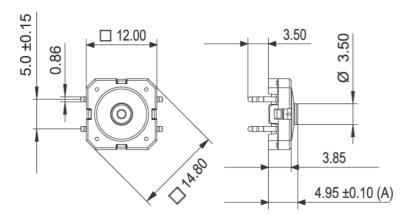

## 1.14.001.801/0000

For keycaps, refer to RK 90:

| Dimensions                             |                                    |
|----------------------------------------|------------------------------------|
| Length of housing                      | 12 mm                              |
| Width of housing                       | 12 mm                              |
| Overall height                         | 4,95 <sup>±0,1</sup> mm            |
|                                        |                                    |
| Mechanical design                      |                                    |
| Mounting                               | soldering                          |
| Terminals                              | THT outward                        |
| Contact system                         | snap-action contact                |
| Contact arrangement                    | 1 NO                               |
| Contact materials                      | <u>Au</u>                          |
| Illumination                           | no                                 |
| Mechanical characteristics             |                                    |
| Operating force                        | 4,7 N                              |
| Switching travel                       | 0.66 mm                            |
|                                        |                                    |
| Electrical characteristics             |                                    |
| Rated voltage min.                     | 0.02 V                             |
| Rated voltage max.                     | 35 V                               |
| Rated current min.                     | 0.01 mA                            |
| Rated current max.                     | 100 mA                             |
| Rated power max. (ohmic load)          | 1 W                                |
| Contact resistance when new max.       | 100 mΩ                             |
| Insulation resistance                  | 10 <sup>9</sup> Ω                  |
| Other specifications                   |                                    |
| Ambient temp. operating min.           | -40 °C                             |
| Ambient temp. operating max.           | +90 °C                             |
| Resistance to environment              | DIN EN 60068-2 -14,-30,-33 and -78 |
| Operating life                         | 1,000,000 cycle                    |
| Solderability / Solder heat resistance | DIN EN 60068-2-20                  |
| Flammability of materials              | UL 94 HB                           |
| Packing                                | tubes à 45 pieces                  |
| Produkt code                           | A4                                 |
| ROHS compliant                         | yes                                |
| REACH compliant                        | yes                                |
| · · · · · · · · · · · · · · · · · · ·  |                                    |