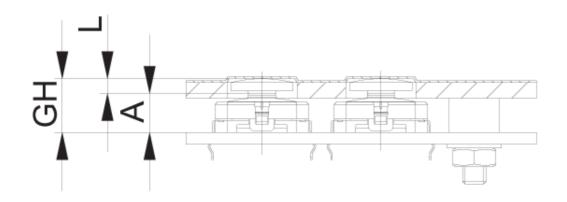

|
| Resistance to environment              | DIN EN 60068-2 -14,-30,-33 and -78 |
| Operating life                         | 1,000,000 cycle                    |
| Solderability / Solder heat resistance | DIN EN 60068-2-20                  |
| Flammability of materials              | UL 94 HB                           |
| Packing                                | tubes à 45 pieces                  |
| Produkt code                           | A4                                 |
| ROHS compliant                         | yes                                |
| REACH compliant                        | yes                                |
| · · · · · · · · · · · · · · · · · · ·  |                                    |



## PCB footprint, view on component side