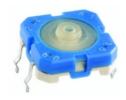

## 1.14.001.801/0000

For keycaps, refer to RK 90:

| Dimensions                             |                                    |
|----------------------------------------|------------------------------------|
| Length of housing                      | 12 mm                              |
| Width of housing                       | 12 mm                              |
| Overall height                         | 4,95 <sup>±0,1</sup> mm            |
|                                        |                                    |
| Mechanical design                      |                                    |
| Mounting                               | soldering                          |
| Terminals                              | THT outward                        |
| Contact system                         | snap-action contact                |
| Contact arrangement                    | 1 NO                               |
| Contact materials                      | <u>Au</u>                          |
| Illumination                           | no                                 |
| Mechanical characteristics             |                                    |
| Operating force                        | 4,7 N                              |
| Switching travel                       | 0.66 mm                            |
|                                        |                                    |
| Electrical characteristics             |                                    |
| Rated voltage min.                     | 0.02 V                             |
| Rated voltage max.                     | 35 V                               |
| Rated current min.                     | 0.01 mA                            |
| Rated current max.                     | 100 mA                             |
| Rated power max. (ohmic load)          | 1 W                                |
| Contact resistance when new max.       | 100 mΩ                             |
| Insulation resistance                  | 10 <sup>9</sup> Ω                  |
| Other specifications                   |                                    |
| Ambient temp. operating min.           | -40 °C                             |
| Ambient temp. operating max.           | +90 °C                             |
| Resistance to environment              | DIN EN 60068-2 -14,-30,-33 and -78 |
| Operating life                         | 1,000,000 cycle                    |
| Solderability / Solder heat resistance | DIN EN 60068-2-20                  |
| Flammability of materials              | UL 94 HB                           |
| Packing                                | tubes à 45 pieces                  |
| Produkt code                           | A4                                 |
| ROHS compliant                         | yes                                |
| REACH compliant                        | yes                                |
| · · · · · · · · · · · · · · · · · · ·  |                                    |