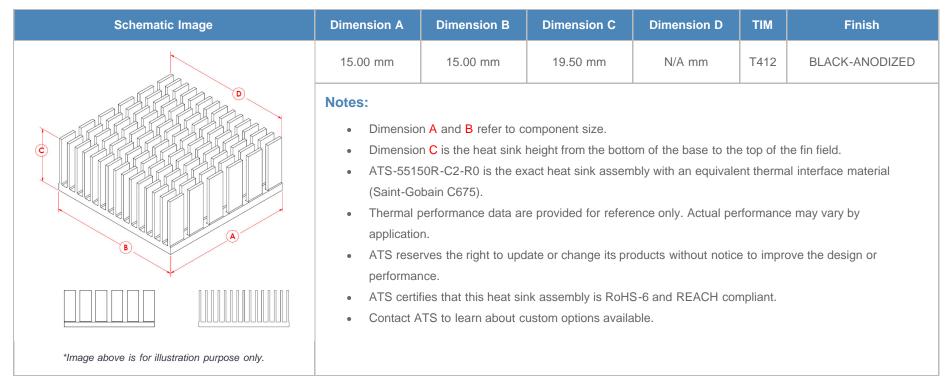

#### ATS-55150R-C1-R0

15.00 x 15.00 x 19.50 mm BGA Heat Sink - High Performance Cross-Cut Tape On

Heat Sink Type: Cross-cut Heat Sink Attachment: Equivalent Part Number: ATS-55150R-C2-R0

Tape On

\*Image above is for illustration purpose only.