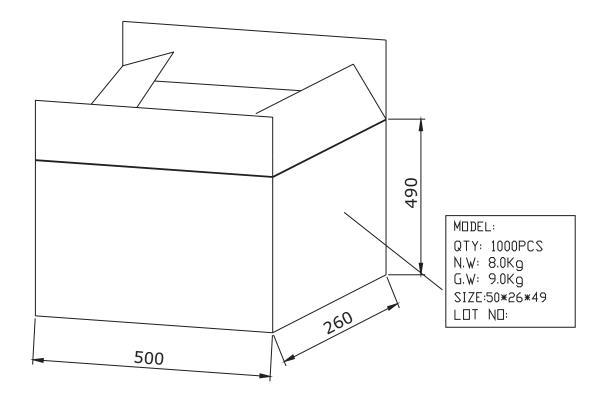

## PACKAGING

units: mm

.....

Carton Size: 500 x 260 x 490 mm Carton QTY: 1,000 pcs per carton

| ~          |             |          |                                              |          |
|------------|-------------|----------|----------------------------------------------|----------|
|            |             |          |                                              |          |
|            | <u> </u>    |          |                                              | <u> </u> |
|            | ┸┯╼┸        |          |                                              |          |
|            |             |          |                                              |          |
|            | <u>+</u>    | <u>+</u> | <u> </u>                                     | <u></u>  |
|            |             |          |                                              | <u> </u> |
|            |             |          |                                              |          |
|            | <u></u>     | <u> </u> |                                              | <u> </u> |
|            |             |          |                                              |          |
|            |             |          |                                              |          |
|            | <u></u>     |          |                                              |          |
|            |             | 4 1      |                                              |          |
|            |             |          |                                              |          |
|            |             |          |                                              |          |
|            | <u> </u>    | <u> </u> | <u> -                                   </u> | <u></u>  |
|            | ┸┯╍┸━━━     |          |                                              |          |
|            |             |          |                                              |          |
|            | <u></u>     | <u> </u> |                                              |          |
|            |             |          |                                              |          |
|            | ┶┯╼┷        | ┹┲╼┹     |                                              |          |
|            |             |          |                                              |          |
|            | <u></u>     | <u> </u> | <u> </u>                                     | <u> </u> |
|            |             |          |                                              |          |
|            |             |          |                                              |          |
|            |             |          |                                              |          |
|            |             | <u> </u> |                                              | <u> </u> |
|            |             |          |                                              |          |
|            |             |          |                                              |          |
|            | <del></del> | <u> </u> | <u> </u>                                     | <u></u>  |
|            |             |          | <u> </u>                                     |          |
|            |             |          |                                              | 7        |
| , <u> </u> |             |          |                                              |          |