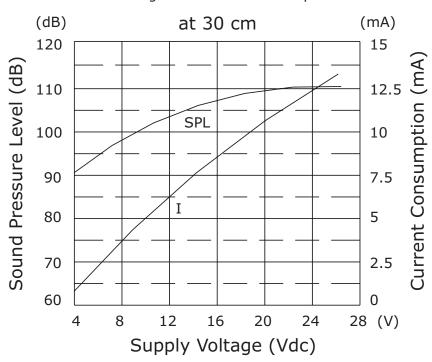

|       | 8.0   |       | g     |
| material              | ABS                     |       |       |       |       |
| terminal              | wire leads              |       |       |       |       |
| operating temperature |                         | -20   |       | 60    | °C    |
| storage temperature   |                         | -30   |       | 70    | °C    |
| RoHS                  | yes                     |       |       |       |       |

SOLDERABILITY

| parameter      | conditions/description | min | typ | max | units |
|----------------|------------------------|-----|-----|-----|-------|
| hand soldering |                        | 370 | 380 | 390 | °C    |

### **MECHANICAL DRAWING**

units: mm tolerance: ±0.5 mm

wire: UL1095 28 AWG



## **PERFORMANCE CURVES**

.....





cui.com

## PACKAGING

units: mm

.....

Carton Size: 500 x 260 x 490 mm Carton QTY: 1,000 pcs per carton

| ~          |             |          |                                              |          |
|------------|-------------|----------|----------------------------------------------|----------|
|            |             |          |                                              |          |
|            | <u> </u>    |          |                                              | <u> </u> |
|            | ┸┯╼┸        |          |                                              |          |
|            |             |          |                                              |          |
|            | <u>+</u>    | <u>+</u> | <u> </u>                                     | <u></u>  |
|