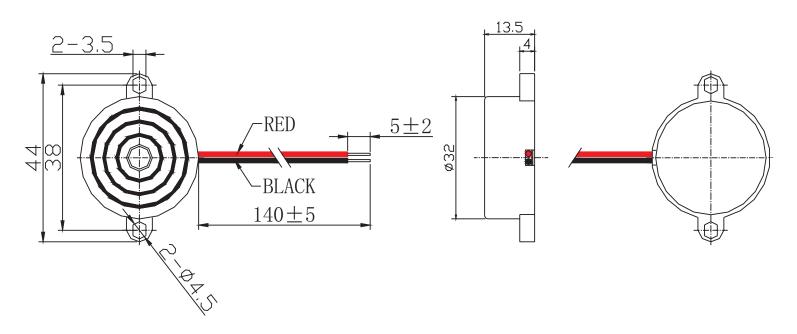

|                         |       | 8.0   |       | g     |
| material              | ABS                     |       |       |       |       |
| terminal              | wire leads              |       |       |       |       |
| operating temperature |                         | -20   |       | 60    | °C    |
| storage temperature   |                         | -30   |       | 70    | °C    |
| RoHS                  | yes                     |       |       |       |       |

SOLDERABILITY

| parameter      | conditions/description | min | typ | max | units |
|----------------|------------------------|-----|-----|-----|-------|
| hand soldering |                        | 370 | 380 | 390 | °C    |

### **MECHANICAL DRAWING**

units: mm tolerance: ±0.5 mm

wire: UL1095 28 AWG



## **PERFORMANCE CURVES**

.....





cui.com

## PACKAGING

units: mm

.....

Carton Size: 500 x 260 x 490 mm Carton QTY: 1,000 pcs per carton

| ~          |             |          |                                              |          |
|------------|-------------|----------|----------------------------------------------|----------|
|            |             |          |                                              |          |
|            | <u> </u>    |          |                                              | <u> </u> |
|            | ┸┯╼┸        |          |                                              |          |
|            |             |          |                                              |          |
|            | <u>+</u>    | <u>+</u> | <u> </u>