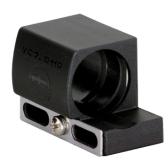

# **XSZB118**

#### Main

| Range of product                      | OsiSense XS                     |
|---------------------------------------|---------------------------------|
| Accessory / separate part<br>category | Mounting and fixing accessories |
| Accessory / separate part type        | Fixing clamp                    |
| Accessory / separate part designation | Fixing clamp                    |
| Accessory / separate part destination | Cylindrical M18 sensor          |
| Material                              | Plastic                         |
|                                       |                                 |

#### Complementary

| Product compatibility | XS cylindrical M18<br>XT cylindrical M18<br>XU cylindrical M18 |
|-----------------------|----------------------------------------------------------------|
| Product weight        | 0.02 lb(US) (0.01 kg)                                          |