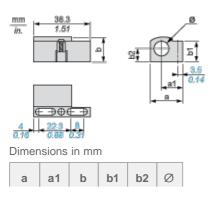

## **Dimensions**

| 26   |                   | 15.7 | 22.3 |   | 20.1 |    | 11.5 |   | 18 |    |   |
|------|-------------------|------|------|---|------|----|------|---|----|----|---|
| Dime | Dimensions in in. |      |      |   |      |    |      |   |    |    |   |
|      |                   |      |      |   |      |    | b1 I |   | 2  |    |   |
| а    |                   | a1   |      | b |      | b1 | I    | b | 2  | \$ | Ø |