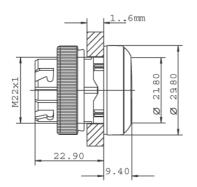

## RAFIX 22 QR - Pushbutton, illuminated, flush lens, round collar, plastic front ring, momentary 1.30.240.001/1001

| General information                             |                                              |
|-------------------------------------------------|----------------------------------------------|
| Form of lens                                    | flat lens                                    |
| Color of lens                                   | transparent white                            |
| Color of front ring                             | black                                        |
| Form of collar                                  | round                                        |
|                                                 |                                              |
| Dimensions                                      |                                              |
| Dimensions of collar                            | <u>ø 29.8 mm</u>                             |
| Overall height                                  | 9.4 mm                                       |
| Mounting depth with contact block without cable | 56.4 mm                                      |
| Mounting hole                                   | ø 22.3 mm                                    |
| Mounting grid                                   | 50 x 30 mm                                   |
| Mechanical design                               |                                              |
| Mounting                                        | ring nut                                     |
| Contact function                                | momentary                                    |
| Illumination                                    |                                              |
|                                                 | yes                                          |
| Mechanical characteristics                      |                                              |
| Operating travel                                | 4 mm                                         |
| Operating force max.                            | approx. 5 N for 1 switching element          |
| Robustness max.                                 | 100 N                                        |
|                                                 |                                              |
| Other specifications                            |                                              |
| Operating life (operations)                     | 1,000,000 momentary / 500,000 latching cycle |
| Degree of protection from front side            | IP65 (DIN EN 60529)                          |
| Ambient temp. operating min.                    | -25 °C                                       |
| Ambient temp. operating max.                    | +70 °C                                       |
| Storage temperature min.                        | -40 °C                                       |
| Storage temperature max.                        | +80 °C                                       |
| Environmental restistance                       | acc. to IEC 60068-2-14, -30, -33 and -78     |
| ROHS compliant                                  | yes                                          |
| REACH compliant                                 | yes                                          |