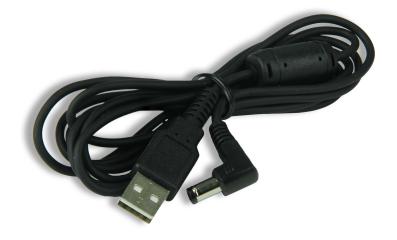

## **Differential Probe USB Power Lead**

**Datasheet** 

5V DC USB Power adapter for Cal Test brand differential...

## **Description**

Optional5 V DC USB Powerlead for Cal Test branddifferential probes.

- USB Power Lead
- 5 V DC, 500 mA
- Output plug: 2.1 mm x 5.5 mm, center pin positive

All specifications apply to the unit after a temperature stabilization time of 20 minutes over an ambient temperature range of  $25^{\circ}$ C  $\pm$   $5^{\circ}$ C.