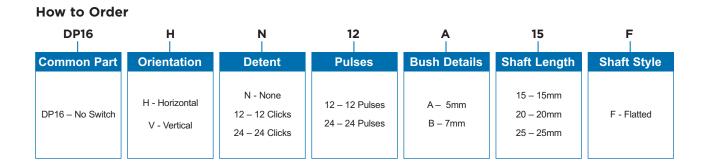

## **Type DP16 Series**

16mm Rotary incremental encoder for use in electronic equipment.

Can be supplied with customisation to standard options

### **Key Features**

- 16mm Rotary Encoder
- Incremental Type
- Various Shaft Lengths
- Pulse Options
- Detent Options

## Characteristics - Electrical

| Pulses:                      | 12 & 24                          |
|------------------------------|----------------------------------|
| Contact Rating:              | 5VDC @ 5mA                       |
| Dielectric Strength:         | 50VAC / 1mA, 1 minute            |
| Insulation Resistance (min): | 10M ohms at 50VDC                |
| Operating Speed (RPM):       | 60 RPM                           |
| Electrical Travel:           | Continuous                       |
| Rotational Noise:            | t2 = 2.0 ms max (see below)      |
| Chattering:                  | t1 & t3 = 3.0 ms max (see below) |

# Characteristics - Mechanical

| Total Mechanical Travel:              | Continuous  |
|---------------------------------------|-------------|
| Detents:                              | 0, 12, 24   |
| Shaft Type:                           | F – Flatted |
| Shaft Length (from Mounting Surface): | 15, 20, 25  |