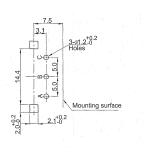

Detents:                              | 0, 12, 24   |
| Shaft Type:                           | F – Flatted |
| Shaft Length (from Mounting Surface): | 15, 20, 25  |

## Characteristics - Environmental

| Operating Temperature | -10 ~ +70 degrees C |
|-----------------------|---------------------|
| Rotational Life       | 15,000 Cycles       |

## **Output Signal Format**

| Shaft Rotational<br>Direction | Signal           | Format |
|-------------------------------|------------------|--------|
| Clockwise -                   | A (Terminal A-C) | OFF ON |
|                               | B (Terminal B-C) | OFF ON |
| Anticlockwise                 | A (Terminal A-C) | OFF ON |
|                               | B (Terminal B-C) | OFF ON |



## **Type DP16 Series**

## Dimensions DP16H





#### DP16V





## **Shaft Length**

| L | 15 | 20 | 25 |
|---|----|----|----|
| F | 7  | 12 | 12 |



## **Mouser Electronics**

**Authorized Distributor** 

Click to View Pricing, Inventory, Delivery & Lifecycle Information:

TE Connectivity:

DP16VN24A25F