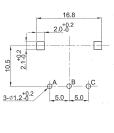

| 0, 12, 24   |
| Shaft Type:                           | F – Flatted |
| Shaft Length (from Mounting Surface): | 15, 20, 25  |

## Characteristics - Environmental

| Operating Temperature | -10 ~ +70 degrees C |
|-----------------------|---------------------|
| Rotational Life       | 15,000 Cycles       |

## **Output Signal Format**

| Shaft Rotational<br>Direction | Signal           | Format |
|-------------------------------|------------------|--------|
| Clockwise -                   | A (Terminal A-C) | OFF ON |
|                               | B (Terminal B-C) | OFF ON |
| Anticlockwise                 | A (Terminal A-C) | OFF ON |
|                               | B (Terminal B-C) | OFF ON |



## **Type DP16 Series**

## Dimensions DP16H





#### DP16V





## **Shaft Length**

| L | 15 | 20 | 25 |
|---|----|----|----|
| F | 7  | 12 | 12 |



## **Mouser Electronics**

**Authorized Distributor** 

Click to View Pricing, Inventory, Delivery & Lifecycle Information:

TE Connectivity:

DP16VN24A25F