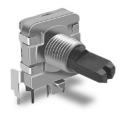

## **16mm Rotary Encoder**

## **Type DP16 Series**

### **Key Features**

- 16mm Rotary Encoder
- Incremental Type
- Various Shaft Lengths
- Pulse Options
- Detent Options