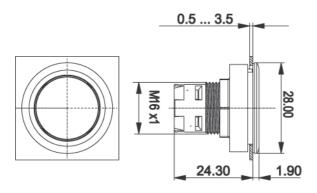

## 1.30.090.262/0300

| General information                             |                                          |
|-------------------------------------------------|------------------------------------------|
| Form of lens                                    | flat lens                                |
| Color of lens                                   | opaque red                               |
| Form of collar                                  | round                                    |
| Color of collar                                 | silver metallic                          |
| N                                               |                                          |
| Dimensions                                      | .00                                      |
| Collar dimensions                               | ø 28 mm                                  |
| Overall height                                  | 1.9 mm                                   |
| Mounting depth with contact block               | 50 mm                                    |
| Key grid                                        | 30 x 30 mm                               |
| Mounting hole                                   | ø 22.3 mm                                |
| Machanical design                               |                                          |
| Mechanical design                               | sin a mut                                |
| Mounting                                        | ring nut                                 |
| Contact function                                | je nach Schaltelement                    |
| Illumination                                    | no                                       |
| Mechanical characteristics                      |                                          |
| Robustness max.                                 | 100 N                                    |
|                                                 |                                          |
| Other specifications                            |                                          |
| Operating life (operations)                     | 2,000,000 cycle                          |
| Degree of protection from front side            | IP65 (DIN EN 60529)                      |
| Operation temperature min.                      | -25 °C                                   |
| Ambient temp. operating max. without lamp / LED | .70.00                                   |
|                                                 | +70 °C                                   |
| Ambient temp. operating max. with lamp /LED     | +55 °C                                   |
| Storage temperature min.                        | -40 °C                                   |
| Storage temperature max.                        | +85 °C                                   |
| Environmental restistance                       | acc. to IEC 60068-2-14, -30, -33 and -78 |
| ROHS compliant                                  | yes                                      |
| REACH compliant                                 | yes                                      |