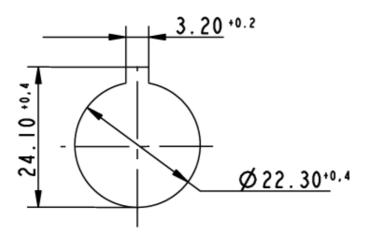

|
| Ambient temp. operating max. without lamp / LED | .70.00                                   |
|                                                 | +70 °C                                   |
| Ambient temp. operating max. with lamp /LED     | +55 °C                                   |
| Storage temperature min.                        | -40 °C                                   |
| Storage temperature max.                        | +85 °C                                   |
| Environmental restistance                       | acc. to IEC 60068-2-14, -30, -33 and -78 |
| ROHS compliant                                  | yes                                      |
| REACH compliant                                 | yes                                      |



## Panel cut-out to IEC 60947-5-1