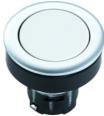

## 1.30.090.262/0300

| General information                             |                                          |
|-------------------------------------------------|------------------------------------------|
| Form of lens                                    | flat lens                                |
| Color of lens                                   | opaque red                               |
| Form of collar                                  | round                                    |
| Color of collar                                 | silver metallic                          |
| N                                               |                                          |
| Dimensions                                      | .00                                      |
| Collar dimensions                               | ø 28 mm                                  |
| Overall height                                  | 1.9 mm                                   |
| Mounting depth with contact block               | 50 mm                                    |
| Key grid                                        | 30 x 30 mm                               |
| Mounting hole                                   | ø 22.3 mm                                |
| Machanical design                               |                                          |
| Mechanical design                               | sin a mut                                |
| Mounting                                        | ring nut                                 |
| Contact function                                | je nach Schaltelement                    |
| Illumination                                    | no                                       |
| Mechanical characteristics                      |                                          |
| Robustness max.                                 | 100 N                                    |
|                                                 |                                          |
| Other specifications                            |                                          |
| Operating life (operations)                     | 2,000,000 cycle                          |
| Degree of protection from front side            | IP65 (DIN EN 60529)                      |
| Operation temperature min.                      | -25 °C                                   |
| Ambient temp. operating max. without lamp / LED | .70.00                                   |
|                                                 | +70 °C                                   |
| Ambient temp. operating max. with lamp /LED     | +55 °C                                   |
| Storage temperature min.                        | -40 °C                                   |
| Storage temperature max.                        | +85 °C                                   |
| Environmental restistance                       | acc. to IEC 60068-2-14, -30, -33 and -78 |
| ROHS compliant                                  | yes                                      |
| REACH compliant                                 | yes                                      |