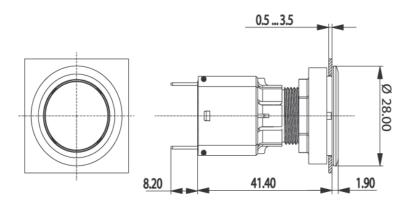

## 1.30.090.262/0300

| General information                             |                                          |
|-------------------------------------------------|------------------------------------------|
| Form of lens                                    | flat lens                                |
| Color of lens                                   | opaque red                               |
| Form of collar                                  | round                                    |
| Color of collar                                 | silver metallic                          |
| N                                               |                                          |
| Dimensions                                      | .00                                      |
| Collar dimensions                               | ø 28 mm                                  |
| Overall height                                  | 1.9 mm                                   |
| Mounting depth with contact block               | 50 mm                                    |
| Key grid                                        | 30 x 30 mm                               |
| Mounting hole                                   | ø 22.3 mm                                |
| Machanical design                               |                                          |
| Mechanical design                               | sin a mut                                |
| Mounting                                        | ring nut                                 |
| Contact function                                | je nach Schaltelement                    |
| Illumination                                    | no                                       |
| Mechanical characteristics                      |                                          |
| Robustness max.                                 | 100 N                                    |
|                                                 |                                          |
| Other specifications                            |                                          |
| Operating life (operations)                     | 2,000,000 cycle                          |
| Degree of protection from front side            | IP65 (DIN EN 60529)                      |
| Operation temperature min.                      | -25 °C                                   |
| Ambient temp. operating max. without lamp / LED | .70.00                                   |
|                                                 | +70 °C                                   |
| Ambient temp. operating max. with lamp /LED     | +55 °C                                   |
| Storage temperature min.                        | -40 °C                                   |
| Storage temperature max.                        | +85 °C                                   |
| Environmental restistance                       | acc. to IEC 60068-2-14, -30, -33 and -78 |
| ROHS compliant                                  | yes                                      |
| REACH compliant                                 | yes                                      |