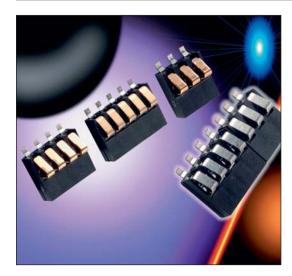

# 9155 Standard Battery

# **GENERAL DESCRIPTION**

The standard battery connector is specifically designed for mobile equipment.

The connectors are available in 3, 4 and 5 contact positions all on a 2.50mm pitch. The insulator height provides a 3mm spacing, with various contact nose heights from 1.20mm to 2.60mm, to provide spacing options to the end user.

All contacts are stamped and are rated to 3A, with Gold plating. Parts are supplied in tape and reel for automatic pick and place. Optional retaining brackets are available to provide greater strength when connected to the PCB.

# **APPLICATIONS**

- Mobile Phones
- PDA
- Medical
- PMR
- Industrial