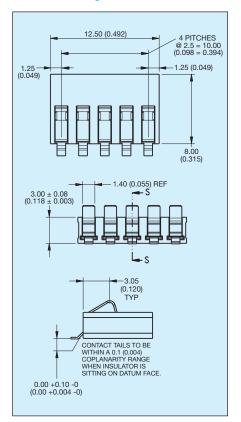

### 5 Way Battery Connector

**3 Way PCB Board Layout** 

# **5 Way PCB Board Layout**