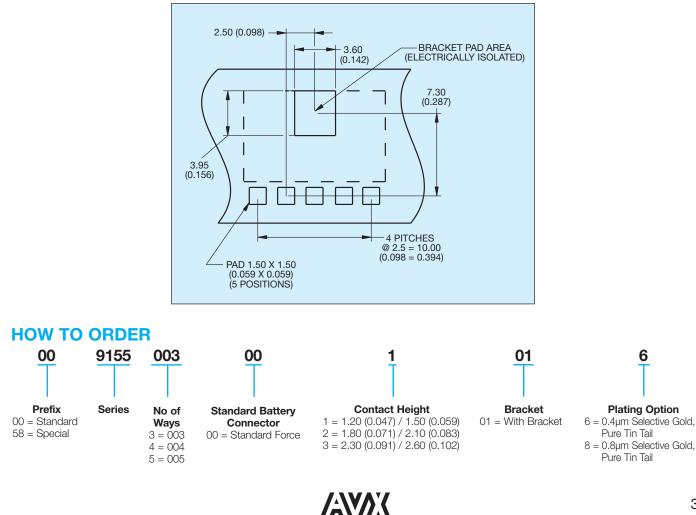

### 5 Way Battery Connector

**3 Way PCB Board Layout** 

# **5 Way PCB Board Layout**