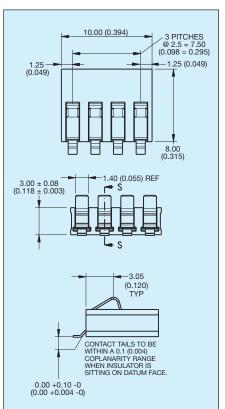

spacing, with various contact nose heights from 1.20mm to 2.60mm, to provide spacing options to the end user.

All contacts are stamped and are rated to 3A, with Gold plating. Parts are supplied in tape and reel for automatic pick and place. Optional retaining brackets are available to provide greater strength when connected to the PCB.

Whatever your requirements, the 9155 series Battery Connector can also be customized to suit your applications.

# **APPLICATIONS**

- Mobile Phones
- PDA
- Medical
- PMR
- Industrial

# 3 Way Battery Connector



# Suitable for 5000 mechanical cycles.Variety of contact heights offered to suit different mechanical designs.

**KEY FEATURES AND BENEFITS** 

- Connectors can be end to end stackable.
- RoHS Compliant available.



### 4 Way Battery Connector



### 5 Way Battery Connector





**3 Way PCB Board Layout** 



# **4 Way PCB Board Layout**



# **5 Way PCB Board Layout**