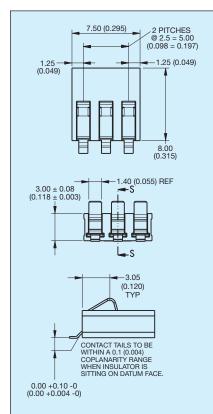

# 3 Way Battery Connector

# Suitable for 5000 mechanical cycles.Variety of contact heights offered to suit different mechanical designs.

**KEY FEATURES AND BENEFITS** 

- Connectors can be end to end stackable.
- RoHS Compliant available.

### 5 Way Battery Connector

**3 Way PCB Board Layout** 