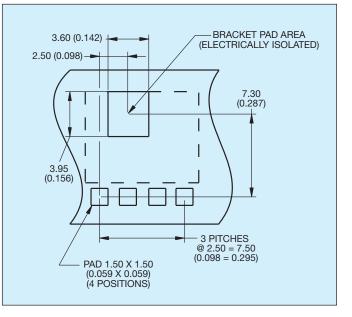

the end user.

All contacts are stamped and are rated to 3A, with Gold plating. Parts are supplied in tape and reel for automatic pick and place. Optional retaining brackets are available to provide greater strength when connected to the PCB.

Whatever your requirements, the 9155 series Battery Connector can also be customized to suit your applications.

# **APPLICATIONS**

- Mobile Phones
- PDA
- Medical
- PMR
- Industrial

# 3 Way Battery Connector



# Suitable for 5000 mechanical cycles.Variety of contact heights offered to suit different mechanical designs.

**KEY FEATURES AND BENEFITS** 

- Connectors can be end to end stackable.
- RoHS Compliant available.



### 4 Way Battery Connector



### 5 Way Battery Connector





**3 Way PCB Board Layout** 



# **4 Way PCB Board Layout**



# **5 Way PCB Board Layout**