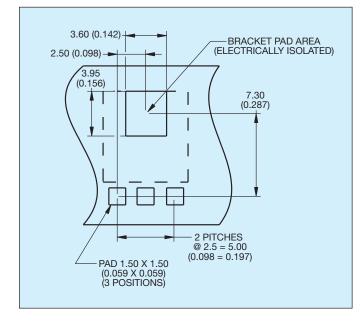

# 3 Way Battery Connector

### 5 Way Battery Connector

**3 Way PCB Board Layout** 