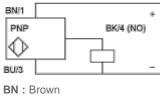

is known to the State of California to cause cancer, and                                 |
| Di-isodecyl phthalate (DIDP), which is known to the State<br>of California to cause birth defects or other reproductive<br>harm. | eDi-isodecyl phthalate (DIDP), which is known to the State of California to cause birth defects or other reproductive harm. |
| For more information go to www.p65warnings.ca.gov                                                                                | For more information go to www.p65warnings.ca.gov                                                                           |

#### Contractual warranty

|  | Warranty period | 18 months |
|--|-----------------|-----------|
|--|-----------------|-----------|

# Dimensions



# **Wiring Schemes**

# **PNP Outputs**



BU : Blue

BK : Black

# **Detection Curves**

2: Grey 18% Object 10 x 10 cm