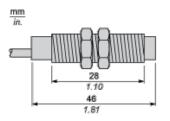

# Dimensions

## Complementary

| Complementary             |                                                   |  |
|---------------------------|---------------------------------------------------|--|
| Enclosure material        | Nickel plated brass                               |  |
| Lens material             | РММА                                              |  |
| Maximum sensing distance  | 0.49 ft (0.15 m) diffuse                          |  |
| Output type               | Solid state                                       |  |
| Add on output             | Without                                           |  |
| Wire insulation material  | PvR                                               |  |
| Status LED                | 1 LED (yellow) output state                       |  |
| [Us] rated supply voltage | 1224 V DC with reverse polarity protection        |  |
| Supply voltage limits     | 1036 V DC                                         |  |
| Switching capacity in mA  | <= 100 mA (overload and short-circuit protection) |  |
| Switching frequency       | <= 500 Hz                                         |  |
| Voltage drop              | 1.5 V (closed state)                              |  |
| Current consumption       | 35 mA (no-load)                                   |  |
| Delay first up            | < 15 ms                                           |  |
| Delay response            | < 1 ms                                            |  |
| Delay recovery            | < 1 ms                                            |  |
| Setting-up                | Without sensitivity adjustment                    |  |
| Diameter                  | 0.71 in (18 mm)                                   |  |
| Length                    | 2.36 in (60 mm)                                   |  |
| Product weight            | 0.11 lb(US) (0.05 kg)                             |  |
|                           |                                                   |  |