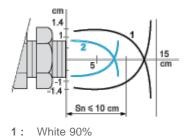

|
| Di-isodecyl phthalate (DIDP), which is known to the State<br>of California to cause birth defects or other reproductive<br>harm. | eDi-isodecyl phthalate (DIDP), which is known to the State of California to cause birth defects or other reproductive harm. |
| For more information go to www.p65warnings.ca.gov                                                                                | For more information go to www.p65warnings.ca.gov                                                                           |

#### Contractual warranty

|  | Warranty period | 18 months |
|--|-----------------|-----------|
|--|-----------------|-----------|

# Dimensions



# **Wiring Schemes**

# **PNP Outputs**



BU : Blue

BK : Black

# **Detection Curves**

2: Grey 18% Object 10 x 10 cm