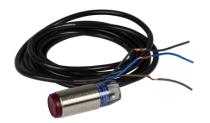

#### Main

| Man                           |                             |
|-------------------------------|-----------------------------|
| Range of product              | OsiSense XU                 |
| Series name                   | General purpose single mode |
| Electronic sensor type        | Photo-electric sensor       |
| Sensor name                   | XUB                         |
| Sensor design                 | Cylindrical M18             |
| Detection system              | Diffuse                     |
| Material                      | Metal                       |
| Line of sight type            | Axial                       |
| Type of output signal         | Discrete                    |
| Supply circuit type           | DC                          |
| Wiring technique              | 3-wire                      |
| Discrete output type          | PNP                         |
| Discrete output function      | 1 NO                        |
| Electrical connection         | Cable                       |
| Cable length                  | 6.56 ft (2 m)               |
| Product specific application  | -                           |
| Emission                      | Infrared diffuse            |
| [Sn] nominal sensing distance | 0.33 ft (0.1 m) diffuse     |
|                               |                             |

## Complementary

| Complementary             |                                                   |  |
|---------------------------|---------------------------------------------------|--|
| Enclosure material        | Nickel plated brass                               |  |
| Lens material             | РММА                                              |  |
| Maximum sensing distance  | 0.49 ft (0.15 m) diffuse                          |  |
| Output type               | Solid state                                       |  |
| Add on output             | Without                                           |  |
| Wire insulation material  | PvR                                               |  |
| Status LED                | 1 LED (yellow) output state                       |  |
| [Us] rated supply voltage | 1224 V DC with reverse polarity protection        |  |
| Supply voltage limits     | 1036 V DC                                         |  |
| Switching capacity in mA  | <= 100 mA (overload and short-circuit protection) |  |
| Switching frequency       | <= 500 Hz                                         |  |
| Voltage drop              | 1.5 V (closed state)                              |  |
| Current consumption       | 35 mA (no-load)                                   |  |
| Delay first up            | < 15 ms                                           |  |
| Delay response            | < 1 ms                                            |  |
| Delay recovery            | < 1 ms                                            |  |
| Setting-up                | Without sensitivity adjustment                    |  |
| Diameter                  | 0.71 in (18 mm)                                   |  |
| Length                    | 2.36 in (60 mm)                                   |  |
| Product weight            | 0.11 lb(US) (0.05 kg)                             |  |
|                           |                                                   |  |