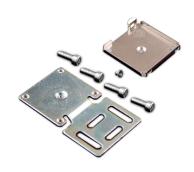

# Main

| Accessory / separate part designation | Clip-on mounting plate                                                                        |  |
|---------------------------------------|-----------------------------------------------------------------------------------------------|--|
| Accessory / separate part destination | Flat form 26 x 26 x 13 sensor<br>Flat form 26 x 26 x 13 station<br>Flat form 26 x 26 x 13 tag |  |
| Accessory / separate part category    | Mounting and fixing accessories                                                               |  |
| Accessory / separate part type        | Mounting plate                                                                                |  |
| Product compatibility                 | XG flat form 26 x 26 x 13<br>XS flat form 26 x 26 x 13                                        |  |
| Quantity per set                      | Set of 1                                                                                      |  |
| Additional information                | Mounting possible without clip on tapped hole                                                 |  |

# **Mounting Plates**

(1) 2 screws M3 x 12