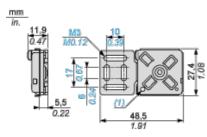

phthalate (DINP), which is known to the State of California to cause cancer, and                                 |
| Di-isodecyl phthalate (DIDP), which is known to the State of California to cause birth defects or other reproductive harm. | eDi-isodecyl phthalate (DIDP), which is known to the State of California to cause birth defects or other reproductive harm. |
| For more information go to www.p65warnings.ca.gov                                                                          | For more information go to www.p65warnings.ca.gov                                                                           |

#### Contractual warranty

| Warranty period | 18 months |  |
|-----------------|-----------|--|
|-----------------|-----------|--|

#### **Dimensions**

# **Mounting Plates**



(1) 2 screws M3 x 12