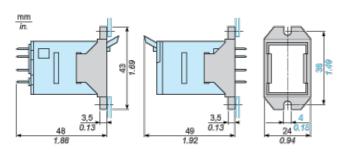

ch is known to the State of California to cause cancer, and                                             |
| Di-isodecyl phthalate (DIDP), which is known to the Star of California to cause birth defects or other reproductive harm. | teDi-isodecyl phthalate (DIDP), which is known to the State of California to cause birth defects or other reproductive harm. |
| For more information go to www.p65warnings.ca.gov                                                                         | For more information go to www.p65warnings.ca.gov                                                                            |

# Contractual warranty

| Warranty period | 18 months |  |
|-----------------|-----------|--|
|-----------------|-----------|--|

#### **Dimensions**



# **Mounting Adapter for Panel**