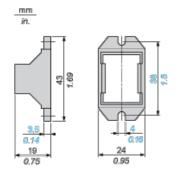

| Nickel compounds, which is known to the State of California to cause cancer, and                                             |
| Di-isodecyl phthalate (DIDP), which is known to the Star of California to cause birth defects or other reproductive harm. | teDi-isodecyl phthalate (DIDP), which is known to the State of California to cause birth defects or other reproductive harm. |
| For more information go to www.p65warnings.ca.gov                                                                         | For more information go to www.p65warnings.ca.gov                                                                            |

# Contractual warranty

| Warranty period | 18 months |  |
|-----------------|-----------|--|
|-----------------|-----------|--|

#### **Dimensions**



# **Mounting Adapter for Panel**