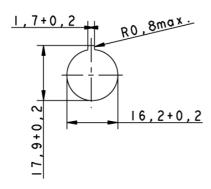

|
| Ambient temp. operating max. without lamp / LED | +70 °C                                   |
| Ambient temp. operating max. with lamp /LED     | +55 °C                                   |
| Storage temperature min.                        | -40 °C                                   |
| Storage temperature max.                        | +85 °C                                   |
| Environmental restistance                       | acc. to IEC 60068-2-14, -30, -33 and -78 |
| ROHS compliant                                  | yes                                      |
| REACH compliant                                 | yes                                      |
|                                                 |                                          |

## Panel cut-out