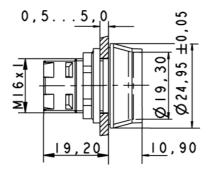

## 1.30.070.621/0000

Canaval information

| General information                             |                                          |
|-------------------------------------------------|------------------------------------------|
| Actuator                                        | protruding collar                        |
| Form of collar                                  | round                                    |
|                                                 |                                          |
| Dimensions                                      |                                          |
| Overall height                                  | 10.9 mm                                  |
| Mounting depth                                  | 44.7 mm                                  |
| Mounting hole                                   | 16.2 mm                                  |
| Key grid                                        | 25 x 25 mm                               |
| Mechanical design                               |                                          |
| Mounting                                        | ring nut, max. 1.2 Nm                    |
| Contact function                                | according to contact block               |
| Contact arrangement                             | according to contact block               |
| Mechanical characteristics                      |                                          |
| Operating travel                                | 3 mm                                     |
| Robustness max.                                 | 100 N                                    |
| Other specifications                            |                                          |
| Operating life (operations)                     | 2,000,000 cycle                          |
| Degree of protection from front side            | IP65 (DIN EN 60529)                      |
| Operation temperature min.                      | -25 °C                                   |
| Ambient temp. operating max. without lamp / LED | +70 °C                                   |
| Ambient temp. operating max. with lamp /LED     | +55 °C                                   |
| Storage temperature min.                        | -40 °C                                   |
| Storage temperature max.                        | +85 °C                                   |
| Environmental restistance                       | acc. to IEC 60068-2-14, -30, -33 and -78 |
| ROHS compliant                                  | yes                                      |
| REACH compliant                                 | yes                                      |
|                                                 |                                          |