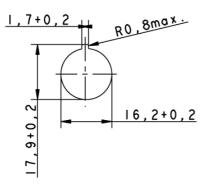

|
| _44.7 mm                   |
| 16.2 mm                    |
| _25 x 25 mm                |
|                            |
| ring put may 4.0 Nm        |
| ring nut, max. 1.2 Nm      |
| according to contact block |
| according to contact block |
| <u>no</u>                  |
|                            |
| 3 mm                       |
| 100 N                      |
|                            |
| 2 000 000 avala            |
| 2,000,000 cycle            |
| <u>IP65 (DIN EN 60529)</u> |
| -25 °C                     |
| +70 °C                     |
|                            |
| +55 °C                     |
| +55 °C<br>-40 °C           |
|                            |
| -40 °C                     |
| -40 °C<br>+85 °C           |
|                            |



## Panel cut-out