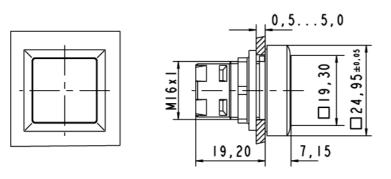

## RAFIX 16 - Pushbutton, non-illuminated, flush lens, square collar, alignable without gaps 1.30.070.451/0100

Legending available on request.

</

| flat lens                  |
|----------------------------|
| opaque black               |
| square alignable           |
|                            |
|                            |
| 24.95 x 24.95 mm           |
| 24.95 x 24.95 mm           |
| 7.15 mm                    |
| _44.7 mm                   |
| 16.2 mm                    |
| _25 x 25 mm                |
|                            |
| ring put may 4.0 Nm        |
| ring nut, max. 1.2 Nm      |
| according to contact block |
| according to contact block |
| <u>no</u>                  |
|                            |
| 3 mm                       |
| 100 N                      |
|                            |
| 2 000 000 avala            |
| 2,000,000 cycle            |
| <u>IP65 (DIN EN 60529)</u> |
| -25 °C                     |
| +70 °C                     |
|                            |
| +55 °C                     |
| +55 °C<br>-40 °C           |
|                            |
| -40 °C                     |
| -40 °C<br>+85 °C           |
|                            |