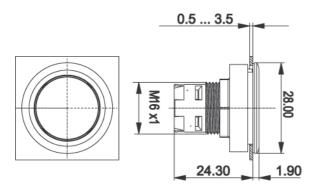

## 1.30.090.082/0000

| General information                             |                       |
|-------------------------------------------------|-----------------------|
| Form of lens                                    | flat lens             |
| Color of lens                                   | silver-grey           |
| Form of collar                                  | round                 |
| Color of collar                                 | silver metallic       |
|                                                 |                       |
| Dimensions                                      |                       |
| Collar dimensions                               | ø 28 mm               |
| Overall height                                  | 1.9 mm                |
| Mounting depth with contact block               | 50 mm                 |
| Key grid                                        | 30 x 30 mm            |
| Mounting hole                                   | ø 22.3 mm             |
| Mechanical design                               |                       |
|                                                 | ring must             |
| Mounting Operators for attack                   | ring nut              |
| Contact function                                | je nach Schaltelement |
| Illumination                                    | ring illumination     |
| Mechanical characteristics                      |                       |
| Robustness max.                                 | 100 N                 |
| Other specifications                            |                       |
| •                                               | 0.000.000 avala       |
| Operating life (operations)                     | 2,000,000 cycle       |
| Degree of protection from front side            | IP65 (DIN EN 60529)   |
| Operation temperature min.                      | 25 °C                 |
| Ambient temp. operating max. without lamp / LED | +70 °C                |
| Ambient temp. operating max. with lamp /LED     | +55 °C                |
| Storage temperature min.                        | -40 °C                |
| Storage temperature min.                        |                       |
| Storage temperature max.                        | +85 °C                |
|                                                 | -                     |
| Storage temperature max.                        | +85 °C                |