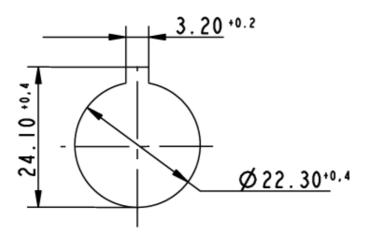

## Panel cut-out to IEC 60947-5-1

## 1.30.090.082/0000

| General information                             |                       |
|-------------------------------------------------|-----------------------|
| Form of lens                                    | flat lens             |
| Color of lens                                   | silver-grey           |
| Form of collar                                  | round                 |
| Color of collar                                 | silver metallic       |
|                                                 |                       |
| Dimensions                                      |                       |
| Collar dimensions                               | ø 28 mm               |
| Overall height                                  | 1.9 mm                |
| Mounting depth with contact block               | 50 mm                 |
| Key grid                                        | 30 x 30 mm            |
| Mounting hole                                   | ø 22.3 mm             |
| Mechanical design                               |                       |
|                                                 | ring must             |
| Mounting Operators for attack                   | ring nut              |
| Contact function                                | je nach Schaltelement |
| Illumination                                    | ring illumination     |
| Mechanical characteristics                      |                       |
| Robustness max.                                 | 100 N                 |
| Other specifications                            |                       |
| •                                               | 0.000.000 avala       |
| Operating life (operations)                     | 2,000,000 cycle       |
| Degree of protection from front side            | IP65 (DIN EN 60529)   |
| Operation temperature min.                      | 25 °C                 |
| Ambient temp. operating max. without lamp / LED | +70 °C                |
| Ambient temp. operating max. with lamp /LED     | +55 °C                |
| Storage temperature min.                        | -40 °C                |
| Storage temperature min.                        |                       |
| Storage temperature max.                        | +85 °C                |
|                                                 | -                     |
| Storage temperature max.                        | +85 °C                |