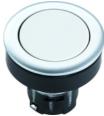

## RAFIX 16 F - Pushbutton, flush lens, round metallized collar

## 1.30.090.082/0000

| General information                             |                       |
|-------------------------------------------------|-----------------------|
| Form of lens                                    | flat lens             |
| Color of lens                                   | silver-grey           |
| Form of collar                                  | round                 |
| Color of collar                                 | silver metallic       |
|                                                 |                       |
| Dimensions                                      |                       |
| Collar dimensions                               | ø 28 mm               |
| Overall height                                  | 1.9 mm                |
| Mounting depth with contact block               | 50 mm                 |
| Key grid                                        | 30 x 30 mm            |
| Mounting hole                                   | ø 22.3 mm             |
| Mechanical design                               |                       |
|                                                 | ring must             |
| Mounting Operators for attack                   | ring nut              |
| Contact function                                | je nach Schaltelement |
| Illumination                                    | ring illumination     |
| Mechanical characteristics                      |                       |
| Robustness max.                                 | 100 N                 |
| Other specifications                            |                       |
| •                                               | 0.000.000 avala       |
| Operating life (operations)                     | 2,000,000 cycle       |
| Degree of protection from front side            | IP65 (DIN EN 60529)   |
| Operation temperature min.                      | 25 °C                 |
| Ambient temp. operating max. without lamp / LED | +70 °C                |
| Ambient temp. operating max. with lamp /LED     | +55 °C                |
| Storage temperature min.                        | -40 °C                |
| Storage temperature min.                        |                       |
| Storage temperature max.                        | +85 °C                |
|                                                 | -                     |
| Storage temperature max.                        | +85 °C                |