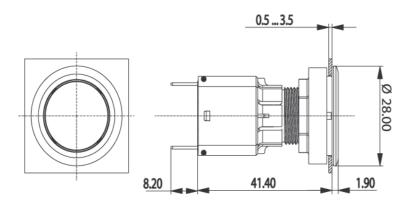

## 1.30.090.082/0000

| General information                             |                       |
|-------------------------------------------------|-----------------------|
| Form of lens                                    | flat lens             |
| Color of lens                                   | silver-grey           |
| Form of collar                                  | round                 |
| Color of collar                                 | silver metallic       |
|                                                 |                       |
| Dimensions                                      |                       |
| Collar dimensions                               | ø 28 mm               |
| Overall height                                  | 1.9 mm                |
| Mounting depth with contact block               | 50 mm                 |
| Key grid                                        | 30 x 30 mm            |
| Mounting hole                                   | ø 22.3 mm             |
| Mechanical design                               |                       |
|                                                 | ring must             |
| Mounting Operators for attack                   | ring nut              |
| Contact function                                | je nach Schaltelement |
| Illumination                                    | ring illumination     |
| Mechanical characteristics                      |                       |
| Robustness max.                                 | 100 N                 |
| Other specifications                            |                       |
| •                                               | 0.000.000 avala       |
| Operating life (operations)                     | 2,000,000 cycle       |
| Degree of protection from front side            | IP65 (DIN EN 60529)   |
| Operation temperature min.                      | 25 °C                 |
| Ambient temp. operating max. without lamp / LED | +70 °C                |
| Ambient temp. operating max. with lamp /LED     | +55 °C                |
| Storage temperature min.                        | -40 °C                |
| Storage temperature min.                        |                       |
| Storage temperature max.                        | +85 °C                |
|                                                 | -                     |
| Storage temperature max.                        | +85 °C                |