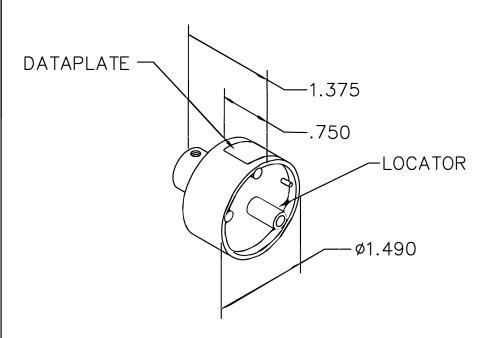

<u>DATAPLATE</u>

| ΓOR                    |
|------------------------|
| ADDITIONAL<br>FEATURES |
|                        |
| _                      |

TITLE

SINGLE POSITION HEAD ENVELOPE DRAWING

WHERE USED:

| ****    | L OSLD. |           |       |      |
|---------|---------|-----------|-------|------|
| SIZE    | SCALE   | CAD P/N   | SHEET | OF   |
| Α       | NTS     | TP502-ENV | 1     | 1    |
| POSTING |         | DWG. NO.  |       | REV. |
|         |         | TP502-ENV |       | 1    |