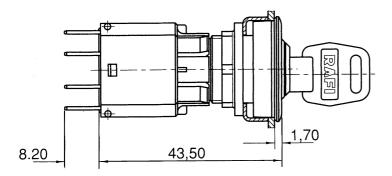

Ambient temp. operating max. without lamp / LED | +70 °C                                             |
| Ambient temp. operating max. with lamp /LED     | +55 °C                                             |
| Storage temperature min.                        | -40 °C                                             |
| Storage temperature min.                        |                                                    |
| Storage temperature max.                        | +85 °C                                             |
|                                                 | +85 °C<br>acc. to IEC 60068-2-14, -30, -33 and -78 |
| Storage temperature max.                        |                                                    |



## Panel cut-out







## operating element and contact block