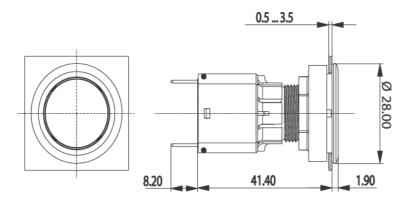

## 1.30.090.251/0600

| General information                             |                                                    |
|-------------------------------------------------|----------------------------------------------------|
| Form of lens                                    | flat lens                                          |
| Color of lens                                   | opaque blue                                        |
| Form of collar                                  | square                                             |
| Color of collar                                 | black                                              |
|                                                 |                                                    |
| Dimensions                                      |                                                    |
| Collar dimensions                               | 24.9 x 24.9 mm                                     |
| Overall height                                  | 1.9 mm                                             |
| Mounting depth with contact block               | 50 mm                                              |
| Key grid                                        | 25 x 25 mm                                         |
| Mounting hole                                   | 23.1 x 23.1 mm                                     |
|                                                 |                                                    |
| Mechanical design                               |                                                    |
| Mounting                                        | ring nut                                           |
| Contact function                                | je nach Schaltelement                              |
| Illumination                                    | _ <u>no</u>                                        |
| Mechanical characteristics                      |                                                    |
| Robustness max.                                 | 100 N                                              |
|                                                 |                                                    |
| Other specifications                            |                                                    |
| Operating life (operations)                     | 2,000,000 cycle                                    |
| Degree of protection from front side            | IP65 (DIN EN 60529)                                |
| Operation temperature min.                      | 25 °C                                              |
| Ambient temp. operating max. without lamp / LED | +70 °C                                             |
| Ambient temp. operating max. with lamp /LED     | +55 °C                                             |
| Storage temperature min.                        | -40 °C                                             |
| Storage temperature min.                        |                                                    |
| Storage temperature max.                        | +85 °C                                             |
|                                                 | +85 °C<br>acc. to IEC 60068-2-14, -30, -33 and -78 |
| Storage temperature max.                        |                                                    |

## Panel cut-out