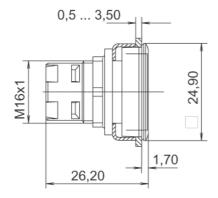

## operating element and contact block

## 1.30.090.251/0600

| General information                             |                                                    |
|-------------------------------------------------|----------------------------------------------------|
| Form of lens                                    | flat lens                                          |
| Color of lens                                   | opaque blue                                        |
| Form of collar                                  | square                                             |
| Color of collar                                 | black                                              |
|                                                 |                                                    |
| Dimensions                                      |                                                    |
| Collar dimensions                               | 24.9 x 24.9 mm                                     |
| Overall height                                  | 1.9 mm                                             |
| Mounting depth with contact block               | 50 mm                                              |
| Key grid                                        | 25 x 25 mm                                         |
| Mounting hole                                   | 23.1 x 23.1 mm                                     |
|                                                 |                                                    |
| Mechanical design                               |                                                    |
| Mounting                                        | ring nut                                           |
| Contact function                                | je nach Schaltelement                              |
| Illumination                                    | _ <u>no</u>                                        |
| Mechanical characteristics                      |                                                    |
| Robustness max.                                 | 100 N                                              |
|                                                 |                                                    |
| Other specifications                            |                                                    |
| Operating life (operations)                     | 2,000,000 cycle                                    |
| Degree of protection from front side            | IP65 (DIN EN 60529)                                |
| Operation temperature min.                      | 25 °C                                              |
| Ambient temp. operating max. without lamp / LED | +70 °C                                             |
| Ambient temp. operating max. with lamp /LED     | +55 °C                                             |
| Storage temperature min.                        | -40 °C                                             |
| Storage temperature min.                        |                                                    |
| Storage temperature max.                        | +85 °C                                             |
|                                                 | +85 °C<br>acc. to IEC 60068-2-14, -30, -33 and -78 |
| Storage temperature max.                        |                                                    |