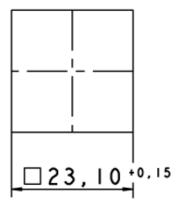

## Panel cut-out

## 1.30.090.251/0600

| General information                             |                                                    |
|-------------------------------------------------|----------------------------------------------------|
| Form of lens                                    | flat lens                                          |
| Color of lens                                   | opaque blue                                        |
| Form of collar                                  | square                                             |
| Color of collar                                 | black                                              |
|                                                 |                                                    |
| Dimensions                                      |                                                    |
| Collar dimensions                               | 24.9 x 24.9 mm                                     |
| Overall height                                  | 1.9 mm                                             |
| Mounting depth with contact block               | 50 mm                                              |
| Key grid                                        | 25 x 25 mm                                         |
| Mounting hole                                   | 23.1 x 23.1 mm                                     |
|                                                 |                                                    |
| Mechanical design                               |                                                    |
| Mounting                                        | ring nut                                           |
| Contact function                                | je nach Schaltelement                              |
| Illumination                                    | _ <u>no</u>                                        |
| Mechanical characteristics                      |                                                    |
| Robustness max.                                 | 100 N                                              |
|                                                 |                                                    |
| Other specifications                            |                                                    |
| Operating life (operations)                     | 2,000,000 cycle                                    |
| Degree of protection from front side            | IP65 (DIN EN 60529)                                |
| Operation temperature min.                      | 25 °C                                              |
| Ambient temp. operating max. without lamp / LED | +70 °C                                             |
| Ambient temp. operating max. with lamp /LED     | +55 °C                                             |
| Storage temperature min.                        | -40 °C                                             |
| Storage temperature min.                        |                                                    |
| Storage temperature max.                        | +85 °C                                             |
|                                                 | +85 °C<br>acc. to IEC 60068-2-14, -30, -33 and -78 |
| Storage temperature max.                        |                                                    |