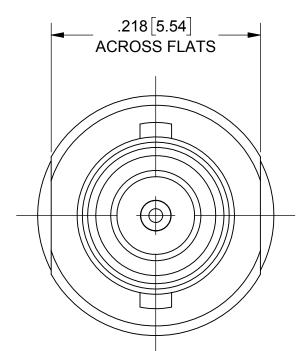

# PRODUCT D

|                                               |                                                                      | •                                                                                                                                       |                                                                                                                                                             | REV                                                                                                                            |          | REVISIO                                                 | N HISTORY | DATE   | APPROVED |
|-----------------------------------------------|----------------------------------------------------------------------|-----------------------------------------------------------------------------------------------------------------------------------------|-------------------------------------------------------------------------------------------------------------------------------------------------------------|--------------------------------------------------------------------------------------------------------------------------------|----------|---------------------------------------------------------|-----------|--------|----------|
| DATA DRAWING                                  |                                                                      |                                                                                                                                         |                                                                                                                                                             | -                                                                                                                              | DCN 4294 |                                                         |           | 12/16  | DAL      |
|                                               |                                                                      |                                                                                                                                         |                                                                                                                                                             |                                                                                                                                |          |                                                         |           |        |          |
|                                               |                                                                      |                                                                                                                                         |                                                                                                                                                             |                                                                                                                                |          |                                                         |           |        |          |
|                                               |                                                                      |                                                                                                                                         |                                                                                                                                                             |                                                                                                                                |          |                                                         |           |        |          |
|                                               |                                                                      |                                                                                                                                         |                                                                                                                                                             |                                                                                                                                |          |                                                         |           |        |          |
|                                               |                                                                      |                                                                                                                                         |                                                                                                                                                             |                                                                                                                                |          |                                                         |           |        |          |
|                                               |                                                                      |                                                                                                                                         |                                                                                                                                                             |                                                                                                                                |          |                                                         | . [       |        |          |
|                                               |                                                                      | .6                                                                                                                                      | 25[15.88])                                                                                                                                                  |                                                                                                                                |          |                                                         |           |        |          |
|                                               |                                                                      |                                                                                                                                         |                                                                                                                                                             |                                                                                                                                |          |                                                         |           |        |          |
|                                               |                                                                      | 7                                                                                                                                       |                                                                                                                                                             |                                                                                                                                |          |                                                         |           |        |          |
|                                               | <b>-</b> −.150[3                                                     | 3.81」──►                                                                                                                                |                                                                                                                                                             |                                                                                                                                |          |                                                         |           |        |          |
|                                               |                                                                      |                                                                                                                                         |                                                                                                                                                             |                                                                                                                                |          |                                                         |           |        |          |
|                                               |                                                                      | $ \qquad \qquad$ | 0[6.35]                                                                                                                                                     |                                                                                                                                |          |                                                         |           |        |          |
|                                               |                                                                      |                                                                                                                                         |                                                                                                                                                             |                                                                                                                                |          |                                                         |           |        |          |
|                                               |                                                                      |                                                                                                                                         |                                                                                                                                                             | A                                                                                                                              |          | A                                                       |           |        |          |
|                                               |                                                                      |                                                                                                                                         |                                                                                                                                                             |                                                                                                                                |          |                                                         |           |        |          |
| <b>A</b>                                      |                                                                      |                                                                                                                                         |                                                                                                                                                             |                                                                                                                                |          |                                                         |           |        |          |
|                                               |                                                                      |                                                                                                                                         |                                                                                                                                                             |                                                                                                                                |          |                                                         |           |        |          |
|                                               |                                                                      | /                                                                                                                                       | Ì                                                                                                                                                           |                                                                                                                                |          |                                                         |           |        |          |
| Ø.164[4.17]                                   |                                                                      |                                                                                                                                         |                                                                                                                                                             |                                                                                                                                |          |                                                         |           | _      |          |
| ♥.104[4.17]                                   |                                                                      |                                                                                                                                         |                                                                                                                                                             |                                                                                                                                |          |                                                         |           |        |          |
|                                               |                                                                      |                                                                                                                                         |                                                                                                                                                             |                                                                                                                                |          |                                                         |           |        |          |
|                                               |                                                                      | \                                                                                                                                       | /                                                                                                                                                           |                                                                                                                                |          |                                                         |           |        |          |
| <u> </u>                                      |                                                                      |                                                                                                                                         |                                                                                                                                                             |                                                                                                                                |          |                                                         |           |        |          |
|                                               |                                                                      |                                                                                                                                         |                                                                                                                                                             |                                                                                                                                |          |                                                         |           |        |          |
|                                               |                                                                      |                                                                                                                                         |                                                                                                                                                             | \ <del>\</del>                                                                                                                 |          |                                                         |           |        |          |
|                                               |                                                                      | T T                                                                                                                                     |                                                                                                                                                             |                                                                                                                                |          |                                                         |           |        |          |
|                                               |                                                                      |                                                                                                                                         |                                                                                                                                                             |                                                                                                                                |          |                                                         | —1/4-;    | 36 UNS | -2B      |
|                                               |                                                                      |                                                                                                                                         |                                                                                                                                                             |                                                                                                                                |          |                                                         | ., .      |        |          |
|                                               |                                                                      |                                                                                                                                         | .439[11.15] —                                                                                                                                               |                                                                                                                                |          |                                                         |           |        |          |
|                                               |                                                                      |                                                                                                                                         | .439[11.15]                                                                                                                                                 |                                                                                                                                |          |                                                         |           |        |          |
|                                               | RP-                                                                  |                                                                                                                                         |                                                                                                                                                             |                                                                                                                                |          | R                                                       | Р         |        |          |
|                                               |                                                                      | 1                                                                                                                                       |                                                                                                                                                             |                                                                                                                                |          |                                                         |           |        |          |
|                                               |                                                                      |                                                                                                                                         |                                                                                                                                                             |                                                                                                                                |          |                                                         |           |        |          |
|                                               |                                                                      |                                                                                                                                         |                                                                                                                                                             |                                                                                                                                |          |                                                         |           |        |          |
|                                               |                                                                      |                                                                                                                                         |                                                                                                                                                             |                                                                                                                                |          |                                                         |           |        |          |
|                                               |                                                                      |                                                                                                                                         |                                                                                                                                                             |                                                                                                                                |          |                                                         |           |        |          |
|                                               |                                                                      |                                                                                                                                         |                                                                                                                                                             |                                                                                                                                |          |                                                         |           |        |          |
|                                               |                                                                      |                                                                                                                                         |                                                                                                                                                             |                                                                                                                                |          |                                                         |           |        |          |
|                                               |                                                                      |                                                                                                                                         |                                                                                                                                                             |                                                                                                                                |          |                                                         |           |        |          |
| MATERIAL: SEE                                 |                                                                      |                                                                                                                                         | UNLESS OTHERWISE SPECIFIED                                                                                                                                  |                                                                                                                                |          | 5                                                       | KAI       |        |          |
| FINISH: SEE                                   | NOTES                                                                | FRACTIONAL: ±1/64 ANGULAR: X* ±1*0'   TES DECIMAL: X ±.030 X*X' ±15'                                                                    |                                                                                                                                                             | 1) ALL DIMENSIONS ARE IN INCHES [MILLIMETERS]<br>2) ALL DIMENSIONS ARE AFTER PLATING.<br>3) BREAK CORNERS & EDGES .005 R. MAX. |          | 2400 Centrepark West Drive, Suite 100                   |           |        |          |
| SURFACE AREA: N/A                             |                                                                      | .XX ±.010<br>.XXX ±.005                                                                                                                 | 3) BREAK CORNERS & EDGES .005 R. MAX.<br>4) CHAM. 1ST & LAST THREADS.<br>5) SURFACE ROUGHNESS 63-MIL-STD-10.<br>6) DIA-S ON COMMON CENTERS TO BE CONCENTRIC |                                                                                                                                |          | West Palm Beach, FL 33409   TITLE: SMP QUARTERBACK MALE |           |        |          |
| IN/                                           |                                                                      | INTERPRET DIMENSIONS AND TOLERANCES<br>PER ASME Y14.5M - 1994                                                                           | 6) DIA.'S ON COMMON CENTER<br>WITHIN .005 T.I.R.<br>7) REMOVE ALL BURRS                                                                                     | S TO BE CONCENTRIC                                                                                                             |          |                                                         |           |        |          |
| THE INFORMATION CONT                          |                                                                      | THIRD ANGLE PROJECTION                                                                                                                  | DRAWN:                                                                                                                                                      | ELA 12/19/                                                                                                                     | 16       | TO SVK                                                  |           |        | FIER     |
| IS THE SOLE PROPERTY<br>ANY REPRODUCTION IN F | AINED IN THIS DRAWING<br>OF SV MICROWAVE, INC.<br>PART OR AS A WHOLE |                                                                                                                                         | CHECKED:                                                                                                                                                    | DAL 12/19/                                                                                                                     | SIZE     | CAGE CODE DV<br>95077                                   | /G. NO.   | SF1112 | 2-6144   |
| WITHOUT THE WRITTEN F                         |                                                                      |                                                                                                                                         |                                                                                                                                                             |                                                                                                                                |          |                                                         |           |        |          |