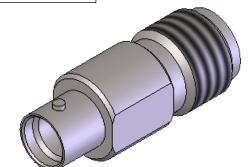

# PRODUCT D

|                                               |                                                                      | •                                                                                                                                       |                                                                                                                                                             | REV                                                                                                                            |          | REVISIO                                                 | N HISTORY | DATE   | APPROVED |
|-----------------------------------------------|----------------------------------------------------------------------|-----------------------------------------------------------------------------------------------------------------------------------------|-------------------------------------------------------------------------------------------------------------------------------------------------------------|--------------------------------------------------------------------------------------------------------------------------------|----------|---------------------------------------------------------|-----------|--------|----------|
| DATA DRAWING                                  |                                                                      |                                                                                                                                         |                                                                                                                                                             | -                                                                                                                              | DCN 4294 |                                                         |           | 12/16  | DAL      |
|                                               |                                                                      |                                                                                                                                         |                                                                                                                                                             |                                                                                                                                |          |                                                         |           |        |          |
|                                               |                                                                      |                                                                                                                                         |                                                                                                                                                             |                                                                                                                                |          |                                                         |           |        |          |
|                                               |                                                                      |                                                                                                                                         |                                                                                                                                                             |                                                                                                                                |          |                                                         |           |        |          |
|                                               |                                                                      |                                                                                                                                         |                                                                                                                                                             |                                                                                                                                |          |                                                         |           |        |          |
|                                               |                                                                      |                                                                                                                                         |                                                                                                                                                             |                                                                                                                                |          |                                                         |           |        |          |
|                                               |                                                                      |                                                                                                                                         |                                                                                                                                                             |                                                                                                                                |          |                                                         | . [       |        |          |
|                                               |                                                                      | .6                                                                                                                                      | 25[15.88])                                                                                                                                                  |                                                                                                                                |          |                                                         |           |        |          |
|                                               |                                                                      |                                                                                                                                         |                                                                                                                                                             |                                                                                                                                |          |                                                         |           |        |          |
|                                               |                                                                      | 7                                                                                                                                       |                                                                                                                                                             |                                                                                                                                |          |                                                         |           |        |          |
|                                               | <b>-</b> −.150[3                                                     | 3.81」──►                                                                                                                                |                                                                                                                                                             |                                                                                                                                |          |                                                         |           |        |          |
|                                               |                                                                      |                                                                                                                                         |                                                                                                                                                             |                                                                                                                                |          |                                                         |           |        |          |
|                                               |                                                                      | $ \qquad \qquad$ | 0[6.35]                                                                                                                                                     |                                                                                                                                |          |                                                         |           |        |          |
|                                               |                                                                      |                                                                                                                                         |                                                                                                                                                             |                                                                                                                                |          |                                                         |           |        |          |
|                                               |                                                                      |                                                                                                                                         |                                                                                                                                                             | A                                                                                                                              |          | A                                                       |           |        |          |
|                                               |                                                                      |                                                                                                                                         |                                                                                                                                                             |                                                                                                                                |          |                                                         |           |        |          |
| <b>A</b>                                      |                                                                      |                                                                                                                                         |                                                                                                                                                             |                                                                                                                                |          |                                                         |           |        |          |
|                                               |                                                                      |                                                                                                                                         |                                                                                                                                                             |                                                                                                                                |          |                                                         |           |        |          |
|                                               |                                                                      | /                                                                                                                                       | Ì                                                                                                                                                           |                                                                                                                                |          |                                                         |           |        |          |
| Ø.164[4.17]                                   |                                                                      |                                                                                                                                         |                                                                                                                                                             |                                                                                                                                |          |                                                         |           | _      |          |
| ♥.104[4.17]                                   |                                                                      |                                                                                                                                         |                                                                                                                                                             |                                                                                                                                |          |                                                         |           |        |          |
|                                               |                                                                      |                                                                                                                                         |                                                                                                                                                             |                                                                                                                                |          |                                                         |           |        |          |
|                                               |                                                                      | \                                                                                                                                       | /                                                                                                                                                           |                                                                                                                                |          |                                                         |           |        |          |
| <u> </u>                                      |                                                                      |                                                                                                                                         |                                                                                                                                                             |                                                                                                                                |          |                                                         |           |        |          |
|                                               |                                                                      |                                                                                                                                         |                                                                                                                                                             |                                                                                                                                |          |                                                         |           |        |          |
|                                               |                                                                      |                                                                                                                                         |                                                                                                                                                             | \ <del>\</del>                                                                                                                 |          |                                                         |           |        |          |
|                                               |                                                                      | T T                                                                                                                                     |                                                                                                                                                             |                                                                                                                                |          |                                                         |           |        |          |
|                                               |                                                                      |                                                                                                                                         |                                                                                                                                                             |                                                                                                                                |          |                                                         | —1/4-;    | 36 UNS | -2B      |
|                                               |                                                                      |                                                                                                                                         |                                                                                                                                                             |                                                                                                                                |          |                                                         | ., .      |        |          |
|                                               |                                                                      |                                                                                                                                         | .439[11.15] —                                                                                                                                               |                                                                                                                                |          |                                                         |           |        |          |
|                                               |                                                                      |                                                                                                                                         | .439[11.15]                                                                                                                                                 |                                                                                                                                |          |                                                         |           |        |          |
|                                               | RP-                                                                  |                                                                                                                                         |                                                                                                                                                             |                                                                                                                                |          | R                                                       | Р         |        |          |
|                                               |                                                                      | 1                                                                                                                                       |                                                                                                                                                             |                                                                                                                                |          |                                                         |           |        |          |
|                                               |                                                                      |                                                                                                                                         |                                                                                                                                                             |                                                                                                                                |          |                                                         |           |        |          |
|                                               |                                                                      |                                                                                                                                         |                                                                                                                                                             |                                                                                                                                |          |                                                         |           |        |          |
|                                               |                                                                      |                                                                                                                                         |                                                                                                                                                             |                                                                                                                                |          |                                                         |           |        |          |
|                                               |                                                                      |                                                                                                                                         |                                                                                                                                                             |                                                                                                                                |          |                                                         |           |        |          |
|                                               |                                                                      |                                                                                                                                         |                                                                                                                                                             |                                                                                                                                |          |                                                         |           |        |          |
|                                               |                                                                      |                                                                                                                                         |                                                                                                                                                             |                                                                                                                                |          |                                                         |           |        |          |
|                                               |                                                                      |                                                                                                                                         |                                                                                                                                                             |                                                                                                                                |          |                                                         |           |        |          |
| MATERIAL: SEE                                 |                                                                      |                                                                                                                                         | UNLESS OTHERWISE SPECIFIED                                                                                                                                  |                                                                                                                                |          | 5                                                       | KAI       |        |          |
| FINISH: SEE                                   | NOTES                                                                | FRACTIONAL: ±1/64 ANGULAR: X* ±1*0'   TES DECIMAL: X ±.030 X*X' ±15'                                                                    |                                                                                                                                                             | 1) ALL DIMENSIONS ARE IN INCHES [MILLIMETERS]<br>2) ALL DIMENSIONS ARE AFTER PLATING.<br>3) BREAK CORNERS & EDGES .005 R. MAX. |          | 2400 Centrepark West Drive, Suite 100                   |           |        |          |
| SURFACE AREA: N/A                             |                                                                      | .XX ±.010<br>.XXX ±.005                                                                                                                 | 3) BREAK CORNERS & EDGES .005 R. MAX.<br>4) CHAM. 1ST & LAST THREADS.<br>5) SURFACE ROUGHNESS 63-MIL-STD-10.<br>6) DIA-S ON COMMON CENTERS TO BE CONCENTRIC |                                                                                                                                |          | West Palm Beach, FL 33409   TITLE: SMP QUARTERBACK MALE |           |        |          |
| IN/                                           |                                                                      | INTERPRET DIMENSIONS AND TOLERANCES<br>PER ASME Y14.5M - 1994                                                                           | 6) DIA.'S ON COMMON CENTER<br>WITHIN .005 T.I.R.<br>7) REMOVE ALL BURRS                                                                                     | S TO BE CONCENTRIC                                                                                                             |          |                                                         |           |        |          |
| THE INFORMATION CONT                          |                                                                      | THIRD ANGLE PROJECTION                                                                                                                  | DRAWN:                                                                                                                                                      | ELA 12/19/                                                                                                                     | 16       | TO SVK                                                  |           |        | FIER     |
| IS THE SOLE PROPERTY<br>ANY REPRODUCTION IN F | AINED IN THIS DRAWING<br>OF SV MICROWAVE, INC.<br>PART OR AS A WHOLE |                                                                                                                                         | CHECKED:                                                                                                                                                    | DAL 12/19/                                                                                                                     | SIZE     | CAGE CODE DV<br>95077                                   | /G. NO.   | SF1112 | 2-6144   |
| WITHOUT THE WRITTEN F                         |                                                                      |                                                                                                                                         |                                                                                                                                                             |                                                                                                                                |          |                                                         |           |        |          |