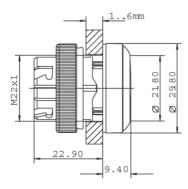

## RAFIX 22 QR - Pushbutton, illuminated, flush lens, round collar, plastic front ring, momentary 1.30.240.001/1407

| General information                             |                                              |
|-------------------------------------------------|----------------------------------------------|
| Form of lens                                    | flat lens                                    |
| Color of lens                                   | transparent yellow                           |
| Color of front ring                             | slate-grey                                   |
| Form of collar                                  | round                                        |
| Dimensions                                      |                                              |
| Dimensions of collar                            | ø 29.8 mm                                    |
| Overall height                                  | 9.4 mm                                       |
| Mounting depth with contact block without cable | 56.4 mm                                      |
| Mounting depth with contact block without cable | ø 22.3 mm                                    |
| Mounting riole  Mounting grid                   | 50 x 30 mm                                   |
| Modifiling grid                                 | 90 X 30 Hilli                                |
| Mechanical design                               |                                              |
| Mounting                                        | ring nut                                     |
| Contact function                                | momentary                                    |
| Illumination                                    | yes                                          |
| Mechanical characteristics                      |                                              |
| Operating travel                                | 4 mm                                         |
| Operating force max.                            | approx. 5 N for 1 switching element          |
| Robustness max.                                 | 100 N                                        |
|                                                 |                                              |
| Other specifications                            |                                              |
| Operating life (operations)                     | 1,000,000 momentary / 500,000 latching cycle |
| Degree of protection from front side            | IP65 (DIN EN 60529)                          |
| Ambient temp. operating min.                    | -25 °C                                       |
| Ambient temp. operating max.                    | +70 °C                                       |
| Storage temperature min.                        | -40 °C                                       |
| Storage temperature max.                        | +80 °C                                       |
| Environmental restistance                       | acc. to IEC 60068-2-14, -30, -33 and -78     |
| ROHS compliant                                  | yes                                          |
| REACH compliant                                 | yes                                          |
|                                                 |                                              |