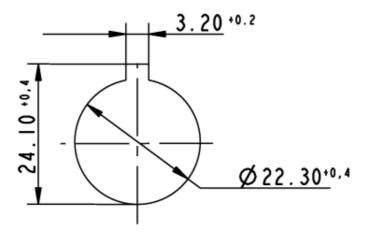

| -25 °C                                       |
| Ambient temp. operating max.                    | +70 °C                                       |
| Storage temperature min.                        | -40 °C                                       |
| Storage temperature max.                        | +80 °C                                       |
| Environmental restistance                       | acc. to IEC 60068-2-14, -30, -33 and -78     |
| ROHS compliant                                  | yes                                          |
| REACH compliant                                 | yes                                          |
|                                                 |                                              |



## Panel cut-out to IEC 60947-5-1