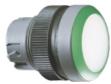

## RAFIX 22 QR - Pushbutton, illuminated, flush lens, round collar, plastic front ring, momentary 1.30.240.001/1407

| General information                             |                                              |
|-------------------------------------------------|----------------------------------------------|
| Form of lens                                    | flat lens                                    |
| Color of lens                                   | transparent yellow                           |
| Color of front ring                             | slate-grey                                   |
| Form of collar                                  | round                                        |
| Dimensions                                      |                                              |
| Dimensions of collar                            | ø 29.8 mm                                    |
| Overall height                                  | 9.4 mm                                       |
| Mounting depth with contact block without cable | 56.4 mm                                      |
| Mounting depth with contact block without cable | ø 22.3 mm                                    |
| Mounting riole  Mounting grid                   | 50 x 30 mm                                   |
| Modifiling grid                                 | 90 X 30 Hilli                                |
| Mechanical design                               |                                              |
| Mounting                                        | ring nut                                     |
| Contact function                                | momentary                                    |
| Illumination                                    | yes                                          |
| Mechanical characteristics                      |                                              |
| Operating travel                                | 4 mm                                         |
| Operating force max.                            | approx. 5 N for 1 switching element          |
| Robustness max.                                 | 100 N                                        |
|                                                 |                                              |
| Other specifications                            |                                              |
| Operating life (operations)                     | 1,000,000 momentary / 500,000 latching cycle |
| Degree of protection from front side            | IP65 (DIN EN 60529)                          |
| Ambient temp. operating min.                    | -25 °C                                       |
| Ambient temp. operating max.                    | +70 °C                                       |
| Storage temperature min.                        | -40 °C                                       |
| Storage temperature max.                        | +80 °C                                       |
| Environmental restistance                       | acc. to IEC 60068-2-14, -30, -33 and -78     |
| ROHS compliant                                  | yes                                          |
| REACH compliant                                 | yes                                          |
|                                                 |                                              |