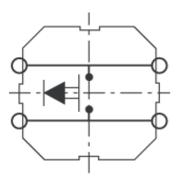

## 1.14.001.802/0000

For keycaps, refer to RK 90:

| Dimensions                             |                                    |
|----------------------------------------|------------------------------------|
| Length of housing                      | 12 mm                              |
| Width of housing                       | 12 mm                              |
| Overall height                         | 5.00 mm                            |
|                                        |                                    |
| Mechanical design                      |                                    |
| Mounting                               | soldering                          |
| Terminals                              | THT inward                         |
| Contact system                         | snap-action contact                |
| Contact arrangement                    | 1 NO                               |
| Contact materials                      | Au                                 |
| Illumination                           | no                                 |
| Mechanical characteristics             |                                    |
| Operating force                        | 4,7 N                              |
| Switching travel                       | 0.66 mm                            |
| Switching days.                        | 0.00 111111                        |
| Electrical characteristics             |                                    |
| Rated voltage min.                     | 0.02 V                             |
| Rated voltage max.                     | 35 V                               |
| Rated current min.                     | 0.01 mA                            |
| Rated current max.                     | 100 mA                             |
| Rated power max. (ohmic load)          | 1 W                                |
| Contact resistance when new max.       | 100 mΩ                             |
| Insulation resistance                  | <u>10</u> <sup>9</sup> Ω           |
|                                        |                                    |
| Other specifications                   |                                    |
| Ambient temp. operating min.           | -40 °C                             |
| Ambient temp. operating max.           | +90 °C                             |
| Resistance to environment              | DIN EN 60068-2 -14,-30,-33 and -78 |
| Operating life                         | 1,000,000 cycle                    |
| Solderability / Solder heat resistance | DIN EN 60068-2-20                  |
| Flammability of materials              | UL 94 HB                           |
| Packing                                | tubes à 45 pieces                  |
| Produkt code                           | <u>B4</u>                          |
| ROHS compliant                         | yes                                |
| REACH compliant                        | yes                                |