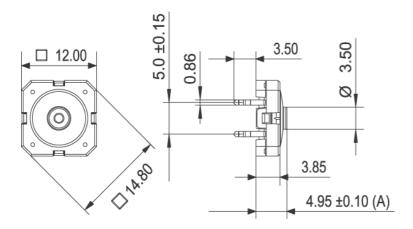

## 1.14.001.802/0000

For keycaps, refer to RK 90:

| Dimensions                             |                                    |
|----------------------------------------|------------------------------------|
| Length of housing                      | 12 mm                              |
| Width of housing                       | 12 mm                              |
| Overall height                         | 5.00 mm                            |
|                                        |                                    |
| Mechanical design                      |                                    |
| Mounting                               | soldering                          |
| Terminals                              | THT inward                         |
| Contact system                         | snap-action contact                |
| Contact arrangement                    | 1 NO                               |
| Contact materials                      | Au                                 |
| Illumination                           | no                                 |
| Mechanical characteristics             |                                    |
| Operating force                        | 4,7 N                              |
| Switching travel                       | 0.66 mm                            |
| Switching days.                        | 0.00 111111                        |
| Electrical characteristics             |                                    |
| Rated voltage min.                     | 0.02 V                             |
| Rated voltage max.                     | 35 V                               |
| Rated current min.                     | 0.01 mA                            |
| Rated current max.                     | 100 mA                             |
| Rated power max. (ohmic load)          | 1 W                                |
| Contact resistance when new max.       | 100 mΩ                             |
| Insulation resistance                  | <u>10</u> <sup>9</sup> Ω           |
|                                        |                                    |
| Other specifications                   |                                    |
| Ambient temp. operating min.           | -40 °C                             |
| Ambient temp. operating max.           | +90 °C                             |
| Resistance to environment              | DIN EN 60068-2 -14,-30,-33 and -78 |
| Operating life                         | 1,000,000 cycle                    |
| Solderability / Solder heat resistance | DIN EN 60068-2-20                  |
| Flammability of materials              | UL 94 HB                           |
| Packing                                | tubes à 45 pieces                  |
| Produkt code                           | <u>B4</u>                          |
| ROHS compliant                         | yes                                |
| REACH compliant                        | yes                                |