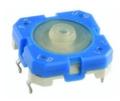

## RACON 12 - Tactile switch solder terminals for PCB, inward

## 1.14.001.802/0000

For keycaps, refer to RK 90:

| Dimensions                             |                                    |
|----------------------------------------|------------------------------------|
| Length of housing                      | 12 mm                              |
| Width of housing                       | 12 mm                              |
| Overall height                         | 5.00 mm                            |
|                                        |                                    |
| Mechanical design                      |                                    |
| Mounting                               | soldering                          |
| Terminals                              | THT inward                         |
| Contact system                         | snap-action contact                |
| Contact arrangement                    | 1 NO                               |
| Contact materials                      | Au                                 |
| Illumination                           | no                                 |
| Mechanical characteristics             |                                    |
| Operating force                        | 4,7 N                              |
| Switching travel                       | 0.66 mm                            |
| Switching days.                        | 0.00 111111                        |
| Electrical characteristics             |                                    |
| Rated voltage min.                     | 0.02 V                             |
| Rated voltage max.                     | 35 V                               |
| Rated current min.                     | 0.01 mA                            |
| Rated current max.                     | 100 mA                             |
| Rated power max. (ohmic load)          | 1 W                                |
| Contact resistance when new max.       | 100 mΩ                             |
| Insulation resistance                  | <u>10</u> <sup>9</sup> Ω           |
|                                        |                                    |
| Other specifications                   |                                    |
| Ambient temp. operating min.           | -40 °C                             |
| Ambient temp. operating max.           | +90 °C                             |
| Resistance to environment              | DIN EN 60068-2 -14,-30,-33 and -78 |
| Operating life                         | 1,000,000 cycle                    |
| Solderability / Solder heat resistance | DIN EN 60068-2-20                  |
| Flammability of materials              | UL 94 HB                           |
| Packing                                | tubes à 45 pieces                  |
| Produkt code                           | <u>B4</u>                          |
| ROHS compliant                         | yes                                |
| REACH compliant                        | yes                                |