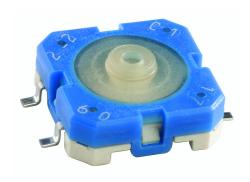

## RACON 12 - Tactile switch solder terminals for PCB, inward

## 1.14.001.802/0000

For keycaps, refer to RK 90:

| Dimensions                             |                                    |
|----------------------------------------|------------------------------------|
| Length of housing                      | 12 mm                              |
| Width of housing                       | 12 mm                              |
| Overall height                         | 5.00 mm                            |
|                                        |                                    |
| Mechanical design                      |                                    |
| Mounting                               | soldering                          |
| Terminals                              | THT inward                         |
| Contact system                         | snap-action contact                |
| Contact arrangement                    | 1 NO                               |
| Contact materials                      | Au                                 |
| Illumination                           | no                                 |
| Mechanical characteristics             |                                    |
| Operating force                        | 4,7 N                              |
| Switching travel                       | 0.66 mm                            |
| Switching days.                        | 0.00 111111                        |
| Electrical characteristics             |                                    |
| Rated voltage min.                     | 0.02 V                             |
| Rated voltage max.                     | 35 V                               |
| Rated current min.                     | 0.01 mA                            |
| Rated current max.                     | 100 mA                             |
| Rated power max. (ohmic load)          | 1 W                                |
| Contact resistance when new max.       | 100 mΩ                             |
| Insulation resistance                  | <u>10</u> <sup>9</sup> Ω           |
|                                        |                                    |
| Other specifications                   |                                    |
| Ambient temp. operating min.           | -40 °C                             |
| Ambient temp. operating max.           | +90 °C                             |
| Resistance to environment              | DIN EN 60068-2 -14,-30,-33 and -78 |
| Operating life                         | 1,000,000 cycle                    |
| Solderability / Solder heat resistance | DIN EN 60068-2-20                  |
| Flammability of materials              | UL 94 HB                           |
| Packing                                | tubes à 45 pieces                  |
| Produkt code                           | <u>B4</u>                          |
| ROHS compliant                         | yes                                |
| REACH compliant                        | yes                                |