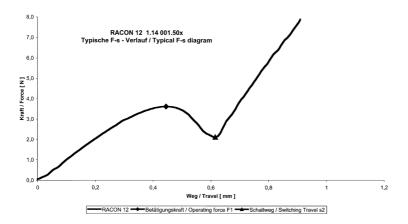

## 1.14.001.802/0000

For keycaps, refer to RK 90:

| Dimensions                             |                                    |
|----------------------------------------|------------------------------------|
| Length of housing                      | 12 mm                              |
| Width of housing                       | 12 mm                              |
| Overall height                         | 5.00 mm                            |
|                                        |                                    |
| Mechanical design                      |                                    |
| Mounting                               | soldering                          |
| Terminals                              | THT inward                         |
| Contact system                         | snap-action contact                |
| Contact arrangement                    | 1 NO                               |
| Contact materials                      | Au                                 |
| Illumination                           | no                                 |
| Mechanical characteristics             |                                    |
| Operating force                        | 4,7 N                              |
| Switching travel                       | 0.66 mm                            |
| Switching days.                        | 0.00 111111                        |
| Electrical characteristics             |                                    |
| Rated voltage min.                     | 0.02 V                             |
| Rated voltage max.                     | 35 V                               |
| Rated current min.                     | 0.01 mA                            |
| Rated current max.                     | 100 mA                             |
| Rated power max. (ohmic load)          | 1 W                                |
| Contact resistance when new max.       | 100 mΩ                             |
| Insulation resistance                  | <u>10</u> <sup>9</sup> Ω           |
|                                        |                                    |
| Other specifications                   |                                    |
| Ambient temp. operating min.           | -40 °C                             |
| Ambient temp. operating max.           | +90 °C                             |
| Resistance to environment              | DIN EN 60068-2 -14,-30,-33 and -78 |
| Operating life                         | 1,000,000 cycle                    |
| Solderability / Solder heat resistance | DIN EN 60068-2-20                  |
| Flammability of materials              | UL 94 HB                           |
| Packing                                | tubes à 45 pieces                  |
| Produkt code                           | <u>B4</u>                          |
| ROHS compliant                         | yes                                |
| REACH compliant                        | yes                                |