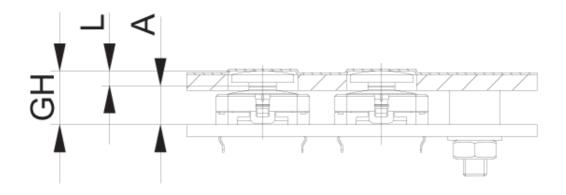

|
| Ambient temp. operating max.           | +90 °C                             |
| Resistance to environment              | DIN EN 60068-2 -14,-30,-33 and -78 |
| Operating life                         | 1,000,000 cycle                    |
| Solderability / Solder heat resistance | DIN EN 60068-2-20                  |
| Flammability of materials              | UL 94 HB                           |
| Packing                                | tubes à 45 pieces                  |
| Produkt code                           | <u>B4</u>                          |
| ROHS compliant                         | yes                                |
| REACH compliant                        | yes                                |



## PCB footprint, view on component side