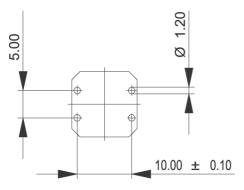

0 °C                             |
| Ambient temp. operating max.           | +90 °C                             |
| Resistance to environment              | DIN EN 60068-2 -14,-30,-33 and -78 |
| Operating life                         | 1,000,000 cycle                    |
| Solderability / Solder heat resistance | DIN EN 60068-2-20                  |
| Flammability of materials              | UL 94 HB                           |
| Packing                                | tubes à 45 pieces                  |
| Produkt code                           | <u>B4</u>                          |
| ROHS compliant                         | yes                                |
| REACH compliant                        | yes                                |



## PCB footprint, view on component side