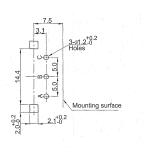

Detents:                              | 0, 12, 24   |
| Shaft Type:                           | F – Flatted |
| Shaft Length (from Mounting Surface): | 15, 20, 25  |

## Characteristics - Environmental

| Operating Temperature | -10 ~ +70 degrees C |
|-----------------------|---------------------|
| Rotational Life       | 15,000 Cycles       |

## **Output Signal Format**

| Shaft Rotational<br>Direction | Signal           | Format |
|-------------------------------|------------------|--------|
| Clockwise -                   | A (Terminal A-C) | OFF ON |
|                               | B (Terminal B-C) | OFF ON |
| Anticlockwise                 | A (Terminal A-C) | OFF ON |
|                               | B (Terminal B-C) | OFF ON |



## **Type DP16 Series**

## Dimensions DP16H





#### DP16V





## **Shaft Length**

| L | 15 | 20 | 25 |
|---|----|----|----|
| F | 7  | 12 | 12 |



## **Mouser Electronics**

**Authorized Distributor** 

Click to View Pricing, Inventory, Delivery & Lifecycle Information:

TE Connectivity:

DP16V2424A15F