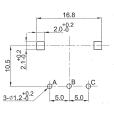

| 0, 12, 24   |
| Shaft Type:                           | F – Flatted |
| Shaft Length (from Mounting Surface): | 15, 20, 25  |

## Characteristics - Environmental

| Operating Temperature | -10 ~ +70 degrees C |
|-----------------------|---------------------|
| Rotational Life       | 15,000 Cycles       |

## **Output Signal Format**

| Shaft Rotational<br>Direction | Signal           | Format |
|-------------------------------|------------------|--------|
| Clockwise -                   | A (Terminal A-C) | OFF ON |
|                               | B (Terminal B-C) | OFF ON |
| Anticlockwise                 | A (Terminal A-C) | OFF ON |
|                               | B (Terminal B-C) | OFF ON |



## **Type DP16 Series**

## Dimensions DP16H





#### DP16V





## **Shaft Length**

| L | 15 | 20 | 25 |
|---|----|----|----|
| F | 7  | 12 | 12 |



## **Mouser Electronics**

**Authorized Distributor** 

Click to View Pricing, Inventory, Delivery & Lifecycle Information:

TE Connectivity:

DP16V2424A15F