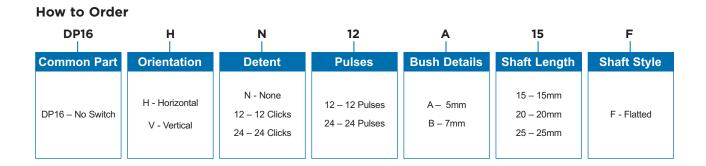

tted |
| Shaft Length (from Mounting Surface): | 15, 20, 25  |

## Characteristics - Environmental

| Operating Temperature | -10 ~ +70 degrees C |
|-----------------------|---------------------|
| Rotational Life       | 15,000 Cycles       |

## **Output Signal Format**

| Shaft Rotational<br>Direction | Signal           | Format |
|-------------------------------|------------------|--------|
| Clockwise -                   | A (Terminal A-C) | OFF ON |
|                               | B (Terminal B-C) | OFF ON |
| Anticlockwise                 | A (Terminal A-C) | OFF ON |
|                               | B (Terminal B-C) | OFF ON |



## **Type DP16 Series**

## Dimensions DP16H





#### DP16V





## **Shaft Length**

| L | 15 | 20 | 25 |
|---|----|----|----|
| F | 7  | 12 | 12 |



## **Mouser Electronics**

**Authorized Distributor** 

Click to View Pricing, Inventory, Delivery & Lifecycle Information:

TE Connectivity:

DP16V2424A15F