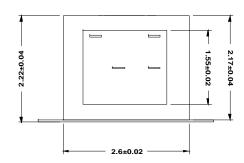

#### **Construction:**

Three flange bobbin construction with primaries and secondaries wound side by side for low capacitive coupling. Unit weight is 2.0lbs.