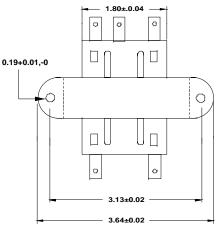

#### **Construction:**

Three flange bobbin construction with primaries and secondaries wound side by side for low capacitive coupling. Unit weight is 2.0lbs.

#### Connections:

Input: Quick Disconnect tabs, 0.5 x 0.25 x 0.032 Output: Quick Disconnect tabs, 0.5 x 0.25 x 0.032