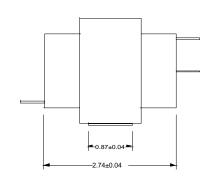

#### **Construction:**

Three flange bobbin construction with primaries and secondaries wound side by side for low capacitive coupling. Unit weight is 2.0lbs.

#### Connections:

Input: Quick Disconnect tabs, 0.5 x 0.25 x 0.032 Output: Quick Disconnect tabs, 0.5 x 0.25 x 0.032