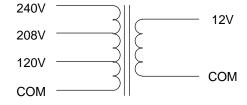

#### **Schematic:**

**RoHS Compliance:** As of manufacturing date February 2005, all standard products meet the requirements of 2011/65/EU, known as the RoHS initiative.

As of April 7, 2008, UL standards 506 and 1585 will be migrated to UL 5085-2 and 5085-3, respectively.

# Electrical Specifications (@25C):

1. Maximum Power: 50VA

2. \*Input: 120V, 50/60 Hz, (**Fuse:** 0.500A Max) 208V, 50/60Hz, (**Fuse:** 0.300A Max) 240V, 50/60Hz, (**Fuse:** 0.300A Max)

3. Output: 12V @ 4.17Amps