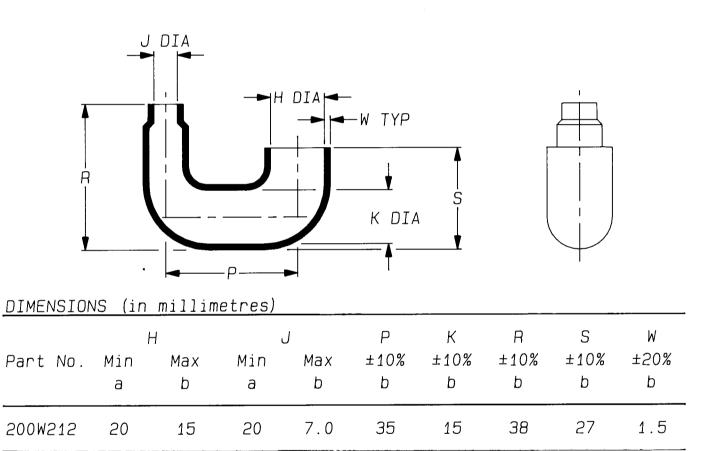

AS SUPPLIED DIMENSIONS ARE FOR UNCOATED PARTS, WHEN COATING IS ADDED, ENTRY DIAMETERS WILL REDUCE BY 1.5mm MAX.

Raychem Thermofit Division Europe, Swindon, Wiltshire, England. Telephone: (01793) 528171 Fax: 573923