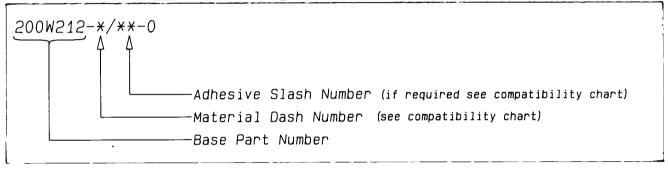

## Ordering Information)

## COMPATIBILITY CHART)

| MATERIAL DESCRIPTION       | COATING SLASH NUMBER                           |
|----------------------------|------------------------------------------------|
| POLYOLEFIN, SEMI-RIGID     | _/42 , /86                                     |
| POLYOLEFIN, FLEXIBLE       | /42 , /86                                      |
| ELASTOMER, FLUID RESISTANT | /86, /225                                      |
|                            |                                                |
|                            |                                                |
|                            |                                                |
|                            | POLYOLEFIN, SEMI-AIGID<br>POLYOLEFIN, FLEXIBLE |