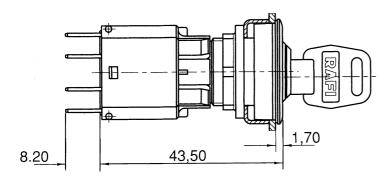

|
| Ambient temp. operating max. with lamp /LED                                                   | - °C                                   |
| Ambient temp. operating max. with lamp /LED Storage temperature min.                          | - °C<br>-40 °C                         |
| Ambient temp. operating max. with lamp /LED Storage temperature min. Storage temperature max. | - °C                                   |
| Ambient temp. operating max. with lamp /LED Storage temperature min.                          | - °C<br>-40 °C                         |
| Ambient temp. operating max. with lamp /LED Storage temperature min. Storage temperature max. | - °C<br>-40 °C<br>+85 °C               |



#### Panel cut-out



#### with PCB plug-in socket







### operating element and contact block