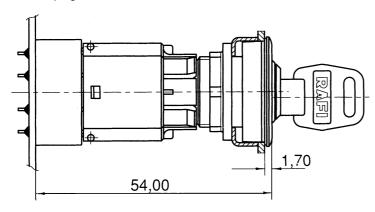

| +70 °C                                 |
| Ambient temp. operating max. with lamp /LED                                                   | - °C                                   |
| Ambient temp. operating max. with lamp /LED Storage temperature min.                          | - °C<br>-40 °C                         |
| Ambient temp. operating max. with lamp /LED Storage temperature min. Storage temperature max. | - °C                                   |
| Ambient temp. operating max. with lamp /LED Storage temperature min.                          | - °C<br>-40 °C                         |
| Ambient temp. operating max. with lamp /LED Storage temperature min. Storage temperature max. | - °C<br>-40 °C<br>+85 °C               |



#### Panel cut-out



#### with PCB plug-in socket







### operating element and contact block