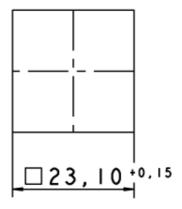

#### Panel cut-out

## 1.30.094.001/0300

| General information                                                                           |                                        |
|-----------------------------------------------------------------------------------------------|----------------------------------------|
| Actuator                                                                                      | conical mushroom form                  |
| Color of mushroom                                                                             | red, collar yellow                     |
| Form of collar                                                                                | square                                 |
| <b>.</b>                                                                                      |                                        |
| Dimensions                                                                                    | 05.05                                  |
| Key grid                                                                                      | 25 x 25 mm                             |
| Overall height                                                                                | 24.10 mm                               |
| Mounting depth with contact block                                                             | 50 mm                                  |
| Mounting hole                                                                                 | 23.1 x 23.1 mm                         |
| Mechanical design                                                                             |                                        |
| Mounting                                                                                      | ring nut                               |
| Contact function                                                                              | latching                               |
| Illumination                                                                                  | no                                     |
| Rest                                                                                          | clockwise or counterclockwise rotation |
| Mechanical characteristics                                                                    |                                        |
| Robustness max.                                                                               | 100 N                                  |
|                                                                                               |                                        |
| Other specifications                                                                          |                                        |
| Operating life (operations)                                                                   | 10.000 cycle                           |
| Degree of protection from front side                                                          | IP65 (DIN EN 60529)                    |
| Operation temperature min.                                                                    | -25 °C                                 |
| Ambient temp. operating max. without lamp /                                                   |                                        |
|                                                                                               |                                        |
| LED                                                                                           | +70 °C                                 |
| Ambient temp. operating max. with lamp /LED                                                   | - °C                                   |
| Ambient temp. operating max. with lamp /LED Storage temperature min.                          | - °C<br>-40 °C                         |
| Ambient temp. operating max. with lamp /LED Storage temperature min. Storage temperature max. | - °C                                   |
| Ambient temp. operating max. with lamp /LED Storage temperature min.                          | - °C<br>-40 °C                         |
| Ambient temp. operating max. with lamp /LED Storage temperature min. Storage temperature max. | - °C<br>-40 °C<br>+85 °C               |