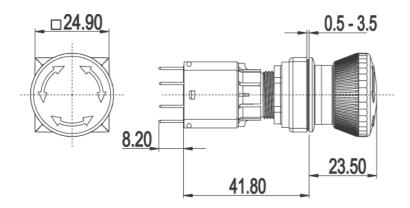

| +70 °C                                 |
| Ambient temp. operating max. with lamp /LED                                                   | - °C                                   |
| Ambient temp. operating max. with lamp /LED Storage temperature min.                          | - °C<br>-40 °C                         |
| Ambient temp. operating max. with lamp /LED Storage temperature min. Storage temperature max. | - °C                                   |
| Ambient temp. operating max. with lamp /LED Storage temperature min.                          | - °C<br>-40 °C                         |
| Ambient temp. operating max. with lamp /LED Storage temperature min. Storage temperature max. | - °C<br>-40 °C<br>+85 °C               |



#### Panel cut-out



#### with PCB plug-in socket







### operating element and contact block