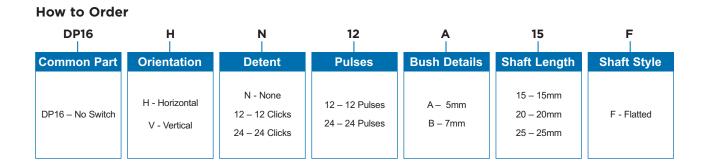

## **Type DP16 Series**

16mm Rotary incremental encoder for use in electronic equipment.

Can be supplied with customisation to standard options

### **Key Features**

- 16mm Rotary Encoder
- Incremental Type
- Various Shaft Lengths
- Pulse Options
- Detent Options

# Characteristics - Mechanical

| Total Mechanical Travel:              | Continuous  |
|---------------------------------------|-------------|
| Detents:                              | 0, 12, 24   |
| Shaft Type:                           | F – Flatted |
| Shaft Length (from Mounting Surface): | 15, 20, 25  |

## **Mouser Electronics**

**Authorized Distributor** 

Click to View Pricing, Inventory, Delivery & Lifecycle Information:

TE Connectivity:

DP16HN24B25F