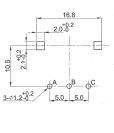

| 0, 12, 24   |
| Shaft Type:                           | F – Flatted |
| Shaft Length (from Mounting Surface): | 15, 20, 25  |

## Characteristics - Environmental

| Operating Temperature | -10 ~ +70 degrees C |
|-----------------------|---------------------|
| Rotational Life       | 15,000 Cycles       |

## **Output Signal Format**

| Shaft Rotational<br>Direction | Signal           | Format |
|-------------------------------|------------------|--------|
| Clockwise -                   | A (Terminal A-C) | OFF ON |
|                               | B (Terminal B-C) | OFF ON |
| Anticlockwise                 | A (Terminal A-C) | OFF ON |
|                               | B (Terminal B-C) | OFF ON |



## **Type DP16 Series**

## Dimensions DP16H





#### DP16V





## **Shaft Length**

| L | 15 | 20 | 25 |
|---|----|----|----|
| F | 7  | 12 | 12 |



## **Mouser Electronics**

**Authorized Distributor** 

Click to View Pricing, Inventory, Delivery & Lifecycle Information:

TE Connectivity:

DP16HN24B25F