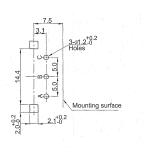

Detents:                              | 0, 12, 24   |
| Shaft Type:                           | F – Flatted |
| Shaft Length (from Mounting Surface): | 15, 20, 25  |

## Characteristics - Environmental

| Operating Temperature | -10 ~ +70 degrees C |
|-----------------------|---------------------|
| Rotational Life       | 15,000 Cycles       |

## **Output Signal Format**

| Shaft Rotational<br>Direction | Signal           | Format |
|-------------------------------|------------------|--------|
| Clockwise -                   | A (Terminal A-C) | OFF ON |
|                               | B (Terminal B-C) | OFF ON |
| Anticlockwise                 | A (Terminal A-C) | OFF ON |
|                               | B (Terminal B-C) | OFF ON |



## **Type DP16 Series**

## Dimensions DP16H





#### DP16V





## **Shaft Length**

| L | 15 | 20 | 25 |
|---|----|----|----|
| F | 7  | 12 | 12 |



## **Mouser Electronics**

**Authorized Distributor** 

Click to View Pricing, Inventory, Delivery & Lifecycle Information:

TE Connectivity:

DP16HN24B25F