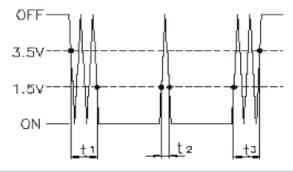

## Characteristics - Electrical

| Pulses:                      | 12 & 24                          |
|------------------------------|----------------------------------|
| Contact Rating:              | 5VDC @ 5mA                       |
| Dielectric Strength:         | 50VAC / 1mA, 1 minute            |
| Insulation Resistance (min): | 10M ohms at 50VDC                |
| Operating Speed (RPM):       | 60 RPM                           |
| Electrical Travel:           | Continuous                       |
| Rotational Noise:            | t2 = 2.0 ms max (see below)      |
| Chattering:                  | t1 & t3 = 3.0 ms max (see below) |

Code Off area V = 3.5V or more. Code on area V=1.5V or less