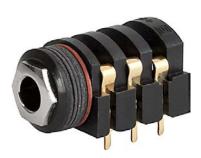

Daten & Signal, Socket, 6.3 mm, 3-pole, solder terminals for PCB, shielded

# **Description**

- PCB Mounting: Screw-on mounting, from rear-side
- Data and Signal transfer
- Data and Signal Connectors 3-pole, shielded, straight
- Reinforced gold plating for increased insertions