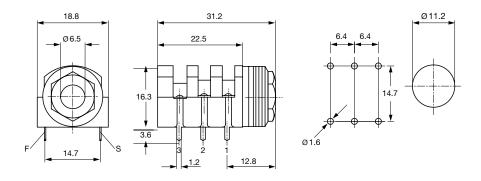

# **Dimensions**

# **Technical Data**

| 6.3 mm               |
|----------------------|
| 3-pole               |
| 2A / 12VDC           |
| 2A / 12 VAC          |
| 1000 VDC             |
| > 10000 MΩ @ 500 VDC |
|                      |

| Allowable Operation Temp. | -20°C to 70°C                               |
|---------------------------|---------------------------------------------|
| Terminal                  | PCB terminals                               |
| Mounting                  | Screw-on mounting wall thickness max. 5.0mm |
| Housing                   | screened                                    |
| Style                     | straight                                    |
| Lifetime                  | 10000 Insertions                            |