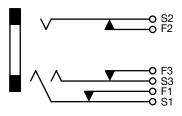

-Check

# **Technical Data**

| 6.3 mm               |
|----------------------|
| 3-pole               |
| 2A / 12VDC           |
| 2A / 12 VAC          |
| 1000 VDC             |
| > 10000 MΩ @ 500 VDC |
|                      |

| Allowable Operation Temp. | -20°C to 70°C                               |
|---------------------------|---------------------------------------------|
| Terminal                  | PCB terminals                               |
| Mounting                  | Screw-on mounting wall thickness max. 5.0mm |
| Housing                   | screened                                    |
| Style                     | straight                                    |
| Lifetime                  | 10000 Insertions                            |

# **Dimensions**



# **Diagrams**



## **All Variants**

| Product group                    | Diameter [mm] | Number of Poles | Terminal      | Order Number |
|----------------------------------|---------------|-----------------|---------------|--------------|
| Data and Signal Plug/<br>Sockets | 6.3           | 3-pole          | PCB terminals | 4803.2320    |

A vailability for all products can be searched real-time: http://www.schurter.com/en/Stock-Check/Stock-Check-SCHURTER

100 Pcs Packaging unit

# **Mating Inlets/Plugs**

## Category / Description

# Data and Signal Plug/Socket Overview complete



| Data & Signal, Plug, 6.3 mm, 3-pole, solder terminal, shielded          | 4803.1300 |
|-------------------------------------------------------------------------|-----------|
| Data & Signal, Plug, 6.3 mm, 3-pole, solder