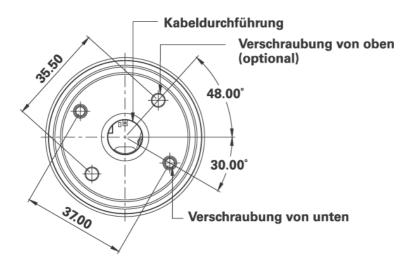

## Signal lam Tilted Diamond<sup>+</sup>, CAGE CLAMP® terminal connection, blue 1.69.010.002/1600

▲ ``

| General information                  |                                             |
|--------------------------------------|---------------------------------------------|
| Form of lens                         | round protruding                            |
| Cap color/LED color                  | blue                                        |
| Diameter of collar                   | <u>56.9 mm</u>                              |
|                                      |                                             |
| Dimensions                           |                                             |
| Overall height                       | 70.01 mm                                    |
| Mechanical design                    |                                             |
| Mounting                             | 2 x screw                                   |
| Terminals                            | CAGE CLAMP <sup>®</sup> terminal connection |
| Lamp                                 | 4 x LED                                     |
| Electrical characteristics           |                                             |
| Operating voltage U <sub>B</sub>     | <u>24 V</u>                                 |
| Other specifications                 |                                             |
| Ambient temp. operating min.         | <u>-30 °C</u>                               |
| Ambient temp. operating max.         | +60 °C                                      |
| Degree of protection from front side | <u>IP65</u>                                 |
| Weight                               | <u>55 g</u>                                 |
| Operating life                       | 50,000 h                                    |
| ROHS compliant                       | yes                                         |
| REACH compliant                      | yes                                         |
|                                      |                                             |