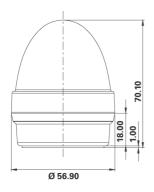

## Signal lam Tilted Diamond<sup>+</sup>, CAGE CLAMP® terminal connection, blue 1.69.010.002/1600

▲ ``

| General information                  |                                             |
|--------------------------------------|---------------------------------------------|
| Form of lens                         | round protruding                            |
| Cap color/LED color                  | blue                                        |
| Diameter of collar                   | <u>56.9 mm</u>                              |
|                                      |                                             |
| Dimensions                           |                                             |
| Overall height                       | 70.01 mm                                    |
| Mechanical design                    |                                             |
| Mounting                             | 2 x screw                                   |
| Terminals                            | CAGE CLAMP <sup>®</sup> terminal connection |
| Lamp                                 | 4 x LED                                     |
| Electrical characteristics           |                                             |
| Operating voltage U <sub>B</sub>     | <u>24 V</u>                                 |
| Other specifications                 |                                             |
| Ambient temp. operating min.         | <u>-30 °C</u>                               |
| Ambient temp. operating max.         | +60 °C                                      |
| Degree of protection from front side | <u>IP65</u>                                 |
| Weight                               | <u>55 g</u>                                 |
| Operating life                       | 50,000 h                                    |
| ROHS compliant                       | yes                                         |
| REACH compliant                      | yes                                         |
|                                      |                                             |