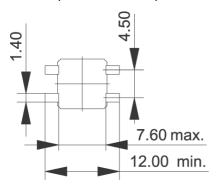

|   |
| Produkt type C2                                                                                                                                                                                             |   |
| ROHS compliant yes                                                                                                                                                                                          |   |
| REACH compliant yes                                                                                                                                                                                         |   |



## PCB footprint, view on component side