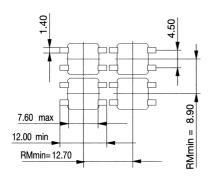

|   |
| Produkt type C2                                                                                                                                                                                             |   |
| ROHS compliant yes                                                                                                                                                                                          |   |
| REACH compliant yes                                                                                                                                                                                         |   |



## PCB footprint, view on component side