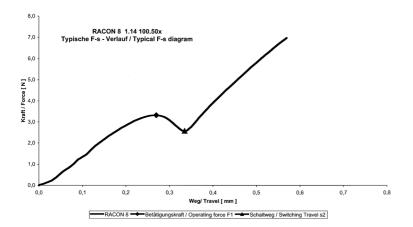

## 1.14.100.603/0000

For keycaps, refer to RK 90.

| Length of housing  Width of housing  8.4 mm  Height of housing  4.95 mm  Mechanical design  Mounting  Terminals  SMT Gullwing (Z) Anschluss  Contact system  Snap-action contact  Contact arrangement  1 NO |   |
|-------------------------------------------------------------------------------------------------------------------------------------------------------------------------------------------------------------|---|
| Height of housing  4.95 mm  Mechanical design  Mounting  Terminals  SMT Gullwing (Z) Anschluss  Contact system  snap-action contact                                                                         |   |
| Mechanical design       Mounting     soldering       Terminals     SMT Gullwing (Z) Anschluss       Contact system     snap-action contact                                                                  |   |
| MountingsolderingTerminalsSMT Gullwing (Z) AnschlussContact systemsnap-action contact                                                                                                                       |   |
| MountingsolderingTerminalsSMT Gullwing (Z) AnschlussContact systemsnap-action contact                                                                                                                       |   |
| Terminals SMT Gullwing (Z) Anschluss Contact system snap-action contact                                                                                                                                     |   |
| Contact system snap-action contact                                                                                                                                                                          |   |
|                                                                                                                                                                                                             |   |
| Contact arrangement 1 NO                                                                                                                                                                                    |   |
|                                                                                                                                                                                                             |   |
| Contact materials Au                                                                                                                                                                                        |   |
| <u>Illumination</u> no                                                                                                                                                                                      |   |
| Mechanical characteristics                                                                                                                                                                                  |   |
| Operating force 4.8 <sup>±0.8</sup> N                                                                                                                                                                       |   |
| Switching travel 0.42 <sup>±0.1</sup> mm                                                                                                                                                                    |   |
| <u> </u>                                                                                                                                                                                                    |   |
| Electrical characteristics                                                                                                                                                                                  |   |
| Rated voltage min. 0.02 V                                                                                                                                                                                   |   |
| Rated voltage max. 35 V                                                                                                                                                                                     |   |
| Rated current min. 0.01 mA                                                                                                                                                                                  |   |
| Rated current max. 100 mA                                                                                                                                                                                   |   |
| Rated power max. (ohmic load) 1 W                                                                                                                                                                           |   |
| Contact resistance when new max. $100 \text{ m}\Omega$                                                                                                                                                      |   |
| Insulation resistance $10^9 \Omega$                                                                                                                                                                         |   |
|                                                                                                                                                                                                             |   |
| Other specifications                                                                                                                                                                                        |   |
| Ambient temp. operating min40 °C                                                                                                                                                                            |   |
| Ambient temp. operating max. +90 °C                                                                                                                                                                         |   |
| Resistance to environment DIN EN 60068-2 -14,-30,-33 and -78                                                                                                                                                | 1 |
| Operating life 1,000,000 cycle                                                                                                                                                                              |   |
| Solderability / Solder heat resistance DIN EN 60068-2-58                                                                                                                                                    |   |
| Flammability of materials UL 94 HB                                                                                                                                                                          |   |
| Packing tape and reel à 1000 pieces                                                                                                                                                                         |   |
| Produkt type C2                                                                                                                                                                                             |   |
| ROHS compliant yes                                                                                                                                                                                          |   |
| REACH compliant yes                                                                                                                                                                                         |   |