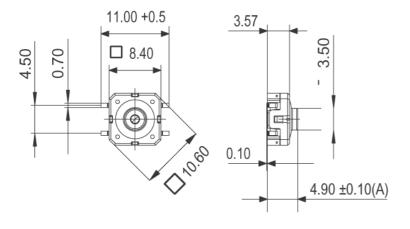

## 1.14.100.603/0000

For keycaps, refer to RK 90.

| Length of housing  Width of housing  8.4 mm  Height of housing  4.95 mm  Mechanical design  Mounting  Terminals  SMT Gullwing (Z) Anschluss  Contact system  Snap-action contact  Contact arrangement  1 NO |   |
|-------------------------------------------------------------------------------------------------------------------------------------------------------------------------------------------------------------|---|
| Height of housing  4.95 mm  Mechanical design  Mounting  Terminals  SMT Gullwing (Z) Anschluss  Contact system  snap-action contact                                                                         |   |
| Mechanical design       Mounting     soldering       Terminals     SMT Gullwing (Z) Anschluss       Contact system     snap-action contact                                                                  |   |
| MountingsolderingTerminalsSMT Gullwing (Z) AnschlussContact systemsnap-action contact                                                                                                                       |   |
| MountingsolderingTerminalsSMT Gullwing (Z) AnschlussContact systemsnap-action contact                                                                                                                       |   |
| Terminals SMT Gullwing (Z) Anschluss Contact system snap-action contact                                                                                                                                     |   |
| Contact system snap-action contact                                                                                                                                                                          |   |
|                                                                                                                                                                                                             |   |
| Contact arrangement 1 NO                                                                                                                                                                                    |   |
|                                                                                                                                                                                                             |   |
| Contact materials Au                                                                                                                                                                                        |   |
| <u>Illumination</u> no                                                                                                                                                                                      |   |
| Mechanical characteristics                                                                                                                                                                                  |   |
| Operating force 4.8 <sup>±0.8</sup> N                                                                                                                                                                       |   |
| Switching travel 0.42 <sup>±0.1</sup> mm                                                                                                                                                                    |   |
| <u> </u>                                                                                                                                                                                                    |   |
| Electrical characteristics                                                                                                                                                                                  |   |
| Rated voltage min. 0.02 V                                                                                                                                                                                   |   |
| Rated voltage max. 35 V                                                                                                                                                                                     |   |
| Rated current min. 0.01 mA                                                                                                                                                                                  |   |
| Rated current max. 100 mA                                                                                                                                                                                   |   |
| Rated power max. (ohmic load) 1 W                                                                                                                                                                           |   |
| Contact resistance when new max. $100 \text{ m}\Omega$                                                                                                                                                      |   |
| Insulation resistance $10^9 \Omega$                                                                                                                                                                         |   |
|                                                                                                                                                                                                             |   |
| Other specifications                                                                                                                                                                                        |   |
| Ambient temp. operating min40 °C                                                                                                                                                                            |   |
| Ambient temp. operating max. +90 °C                                                                                                                                                                         |   |
| Resistance to environment DIN EN 60068-2 -14,-30,-33 and -78                                                                                                                                                | 1 |
| Operating life 1,000,000 cycle                                                                                                                                                                              |   |
| Solderability / Solder heat resistance DIN EN 60068-2-58                                                                                                                                                    |   |
| Flammability of materials UL 94 HB                                                                                                                                                                          |   |
| Packing tape and reel à 1000 pieces                                                                                                                                                                         |   |
| Produkt type C2                                                                                                                                                                                             |   |
| ROHS compliant yes                                                                                                                                                                                          |   |
| REACH compliant yes                                                                                                                                                                                         |   |