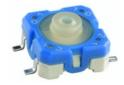

## RACON 8 - Tactile switch, SMT gullwing (Z) terminals

## 1.14.100.603/0000

For keycaps, refer to RK 90.

| Length of housing  Width of housing  8.4 mm  Height of housing  4.95 mm  Mechanical design  Mounting  Terminals  SMT Gullwing (Z) Anschluss  Contact system  Snap-action contact  Contact arrangement  1 NO |   |
|-------------------------------------------------------------------------------------------------------------------------------------------------------------------------------------------------------------|---|
| Height of housing  4.95 mm  Mechanical design  Mounting  Terminals  SMT Gullwing (Z) Anschluss  Contact system  snap-action contact                                                                         |   |
| Mechanical design       Mounting     soldering       Terminals     SMT Gullwing (Z) Anschluss       Contact system     snap-action contact                                                                  |   |
| MountingsolderingTerminalsSMT Gullwing (Z) AnschlussContact systemsnap-action contact                                                                                                                       |   |
| MountingsolderingTerminalsSMT Gullwing (Z) AnschlussContact systemsnap-action contact                                                                                                                       |   |
| Terminals SMT Gullwing (Z) Anschluss Contact system snap-action contact                                                                                                                                     |   |
| Contact system snap-action contact                                                                                                                                                                          |   |
|                                                                                                                                                                                                             |   |
| Contact arrangement 1 NO                                                                                                                                                                                    |   |
|                                                                                                                                                                                                             |   |
| Contact materials Au                                                                                                                                                                                        |   |
| <u>Illumination</u> no                                                                                                                                                                                      |   |
| Mechanical characteristics                                                                                                                                                                                  |   |
| Operating force 4.8 <sup>±0.8</sup> N                                                                                                                                                                       |   |
| Switching travel 0.42 <sup>±0.1</sup> mm                                                                                                                                                                    |   |
| <u> </u>                                                                                                                                                                                                    |   |
| Electrical characteristics                                                                                                                                                                                  |   |
| Rated voltage min. 0.02 V                                                                                                                                                                                   |   |
| Rated voltage max. 35 V                                                                                                                                                                                     |   |
| Rated current min. 0.01 mA                                                                                                                                                                                  |   |
| Rated current max. 100 mA                                                                                                                                                                                   |   |
| Rated power max. (ohmic load) 1 W                                                                                                                                                                           |   |
| Contact resistance when new max. $100 \text{ m}\Omega$                                                                                                                                                      |   |
| Insulation resistance $10^9 \Omega$                                                                                                                                                                         |   |
|                                                                                                                                                                                                             |   |
| Other specifications                                                                                                                                                                                        |   |
| Ambient temp. operating min40 °C                                                                                                                                                                            |   |
| Ambient temp. operating max. +90 °C                                                                                                                                                                         |   |
| Resistance to environment DIN EN 60068-2 -14,-30,-33 and -78                                                                                                                                                | 1 |
| Operating life 1,000,000 cycle                                                                                                                                                                              |   |
| Solderability / Solder heat resistance DIN EN 60068-2-58                                                                                                                                                    |   |
| Flammability of materials UL 94 HB                                                                                                                                                                          |   |
| Packing tape and reel à 1000 pieces                                                                                                                                                                         |   |
| Produkt type C2                                                                                                                                                                                             |   |
| ROHS compliant yes                                                                                                                                                                                          |   |
| REACH compliant yes                                                                                                                                                                                         |   |