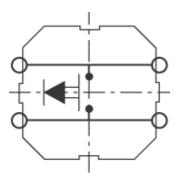

|   |
| Produkt type C2                                                                                                                                                                                             |   |
| ROHS compliant yes                                                                                                                                                                                          |   |
| REACH compliant yes                                                                                                                                                                                         |   |



## PCB footprint, view on component side