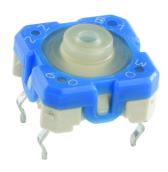

## RACON 8 - Tactile switch, SMT gullwing (Z) terminals

## 1.14.100.603/0000

For keycaps, refer to RK 90.

| Length of housing  Width of housing  8.4 mm  Height of housing  4.95 mm  Mechanical design  Mounting  Terminals  SMT Gullwing (Z) Anschluss  Contact system  Snap-action contact  Contact arrangement  1 NO |   |
|-------------------------------------------------------------------------------------------------------------------------------------------------------------------------------------------------------------|---|
| Height of housing  4.95 mm  Mechanical design  Mounting  Terminals  SMT Gullwing (Z) Anschluss  Contact system  snap-action contact                                                                         |   |
| Mechanical design       Mounting     soldering       Terminals     SMT Gullwing (Z) Anschluss       Contact system     snap-action contact                                                                  |   |
| MountingsolderingTerminalsSMT Gullwing (Z) AnschlussContact systemsnap-action contact                                                                                                                       |   |
| MountingsolderingTerminalsSMT Gullwing (Z) AnschlussContact systemsnap-action contact                                                                                                                       |   |
| Terminals SMT Gullwing (Z) Anschluss Contact system snap-action contact                                                                                                                                     |   |
| Contact system snap-action contact                                                                                                                                                                          |   |
|                                                                                                                                                                                                             |   |
| Contact arrangement 1 NO                                                                                                                                                                                    |   |
|                                                                                                                                                                                                             |   |
| Contact materials Au                                                                                                                                                                                        |   |
| <u>Illumination</u> no                                                                                                                                                                                      |   |
| Mechanical characteristics                                                                                                                                                                                  |   |
| Operating force 4.8 <sup>±0.8</sup> N                                                                                                                                                                       |   |
| Switching travel 0.42 <sup>±0.1</sup> mm                                                                                                                                                                    |   |
| <u> </u>                                                                                                                                                                                                    |   |
| Electrical characteristics                                                                                                                                                                                  |   |
| Rated voltage min. 0.02 V                                                                                                                                                                                   |   |
| Rated voltage max. 35 V                                                                                                                                                                                     |   |
| Rated current min. 0.01 mA                                                                                                                                                                                  |   |
| Rated current max. 100 mA                                                                                                                                                                                   |   |
| Rated power max. (ohmic load) 1 W                                                                                                                                                                           |   |
| Contact resistance when new max. $100 \text{ m}\Omega$                                                                                                                                                      |   |
| Insulation resistance $10^9 \Omega$                                                                                                                                                                         |   |
|                                                                                                                                                                                                             |   |
| Other specifications                                                                                                                                                                                        |   |
| Ambient temp. operating min40 °C                                                                                                                                                                            |   |
| Ambient temp. operating max. +90 °C                                                                                                                                                                         |   |
| Resistance to environment DIN EN 60068-2 -14,-30,-33 and -78                                                                                                                                                | 1 |
| Operating life 1,000,000 cycle                                                                                                                                                                              |   |
| Solderability / Solder heat resistance DIN EN 60068-2-58                                                                                                                                                    |   |
| Flammability of materials UL 94 HB                                                                                                                                                                          |   |
| Packing tape and reel à 1000 pieces                                                                                                                                                                         |   |
| Produkt type C2                                                                                                                                                                                             |   |
| ROHS compliant yes                                                                                                                                                                                          |   |
| REACH compliant yes                                                                                                                                                                                         |   |