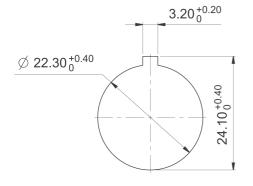

|
| Degree of protection from front side | IP65 (DIN EN 60529); IP69K (ISO 20653)   |
| Ambient temp. operating min.         | _40 °C                                   |
| Ambient temp. operating max.         | +85 °C                                   |
| Storage temperature min.             | -40 °C                                   |
| Storage temperature max.             | +85 °C                                   |
| Environmental restistance            | acc. to IEC 60068-2-14, -30, -33 and -78 |
| Salt spray                           | IEC 600 68-2-11                          |
| ROHS compliant                       | yes                                      |
| REACH compliant                      | yes                                      |

## Panel cut-out to IEC 60947-5-1