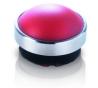

## **RAFIX 22 FSR - Lens, translucent yellow**

## 1.74.509.011/2400

| General information                  |                                          |
|--------------------------------------|------------------------------------------|
| Color of lens                        | translucent yellow                       |
| Form of collar                       | round                                    |
| Dimensions                           |                                          |
| Mounting hole                        | 22.3 mm                                  |
| Key grid                             | 35 x 35 mm                               |
|                                      |                                          |
| Mechanical design                    |                                          |
| Mounting                             | ring nut                                 |
| Illuminability                       | yes                                      |
| Other specifications                 |                                          |
| Degree of protection from front side | IP65 (DIN EN 60529); IP69K (ISO 20653)   |
| Ambient temp. operating min.         | _40 °C                                   |
| Ambient temp. operating max.         | +85 °C                                   |
| Storage temperature min.             | -40 °C                                   |
| Storage temperature max.             | +85 °C                                   |
| Environmental restistance            | acc. to IEC 60068-2-14, -30, -33 and -78 |
| Salt spray                           | IEC 600 68-2-11                          |
| ROHS compliant                       | yes                                      |
| REACH compliant                      | yes                                      |