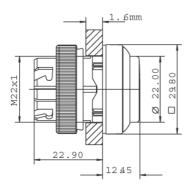

## RAFIX 22 QR - Pushbutton, non-illuminated, protruding lens, square collar, plastic front ring, momentary 1.30.240.351/0108

| General information                             |                                              |
|-------------------------------------------------|----------------------------------------------|
| Form of lens                                    | protruding lens                              |
| Color of lens                                   | opaque black                                 |
| Color of front ring                             | silver-grey                                  |
| Form of collar                                  | square                                       |
| Dimensions                                      |                                              |
| Dimensions of collar                            | 29.8 x 29.8 mm                               |
| Overall height                                  | 12.45 mm                                     |
| Mounting depth with contact block without cable | 56.4 mm                                      |
| Mounting hole                                   | ø 22.3 mm                                    |
| Mounting grid                                   | 50 x 30 mm                                   |
| Mechanical design                               |                                              |
| Mounting                                        | ring nut                                     |
| Contact function                                | momentary                                    |
| Illumination                                    | no                                           |
| Mechanical characteristics                      |                                              |
| Operating travel                                | 4 mm                                         |
| Operating force max.                            | approx. 5 N for 1 switching element          |
| Robustness max.                                 | 100 N                                        |
| Other specifications                            |                                              |
| Operating life (operations)                     | 1,000,000 momentary / 500,000 latching cycle |
| Degree of protection from front side            | IP65 (DIN EN 60529)                          |
| Ambient temp. operating min.                    | -25 °C                                       |
| Ambient temp. operating max.                    | +70 °C                                       |
| Storage temperature min.                        | -40 °C                                       |
| Storage temperature max.                        | +80 °C                                       |
| Environmental restistance                       | acc. to IEC 60068-2-14, -30, -33 and -78     |
| ROHS compliant                                  | yes                                          |
| REACH compliant                                 | yes                                          |
| -                                               |                                              |