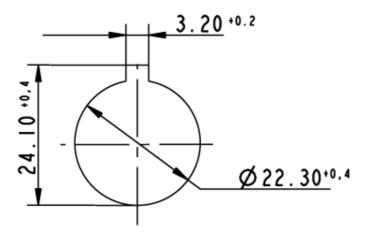

| -25 °C                                       |
| Ambient temp. operating max.                    | +70 °C                                       |
| Storage temperature min.                        | -40 °C                                       |
| Storage temperature max.                        | +80 °C                                       |
| Environmental restistance                       | acc. to IEC 60068-2-14, -30, -33 and -78     |
| ROHS compliant                                  | yes                                          |
| REACH compliant                                 | yes                                          |
| -                                               |                                              |



## Panel cut-out to IEC 60947-5-1